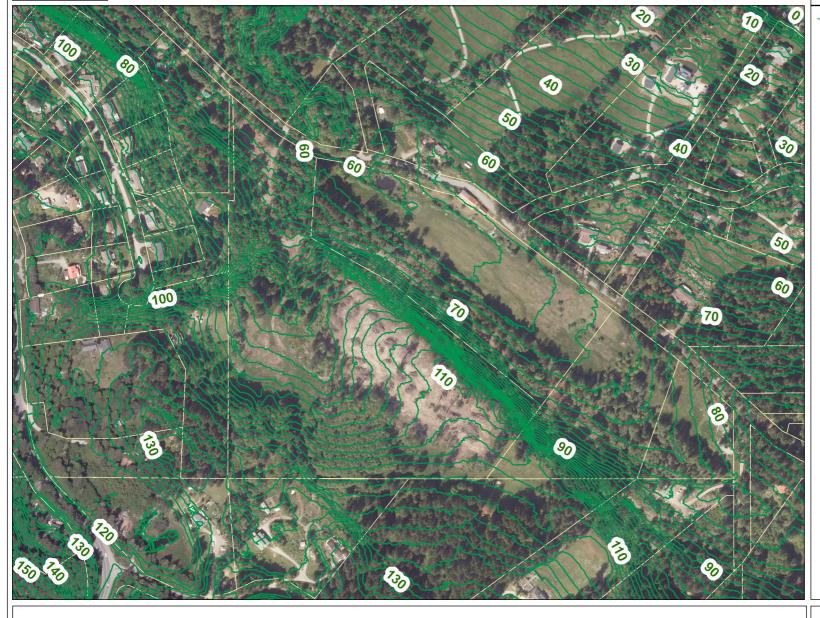

## **Map Title**

## LEGEND Operational Layers

- Contours 2m

229.3 0 114.7 229.3 Meters

 $WGS\_1984\_Web\_Mercator\_Auxiliary\_Sphere \\ @ Islands Trust$ 

1:4,514

June 24, 2023

DISCLAIMER: This map is for general reference only. Data layers that appear on this map may or may not be accurate, current, or otherwise reliable. Islands Trust makes no representations of any kind, including but not limited to, the warranties of merchantability, or fitness for a particular use, nor are any such warranties to be implied with respect to the data on this map.