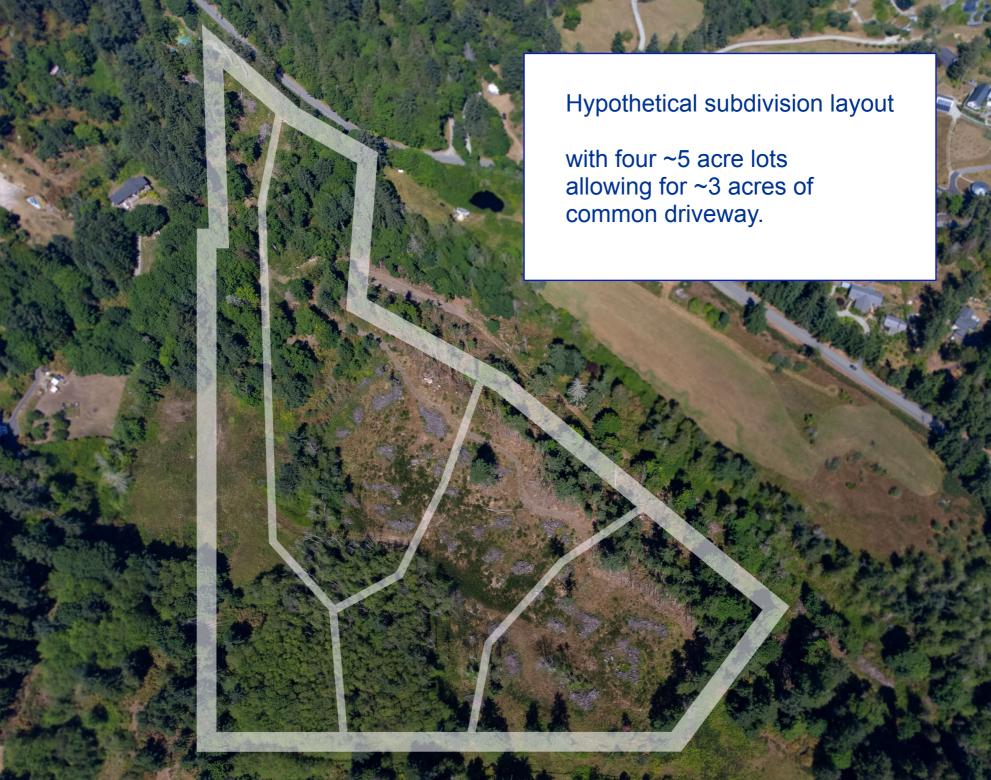

slands Trust makes no representations of any kind, including but not limited to, the warranties of merchantability, or fitness for a particular use, nor are any such warranties to be implied with respect to the data on this map.





## **Map Title**

## LEGEND Operational Layers

- Contours 2m



229.3 0 114.7 229.3 Meters

 $WGS\_1984\_Web\_Mercator\_Auxiliary\_Sphere \\ @ Islands Trust$ 

1:4,514



June 24, 2023

DISCLAIMER: This map is for general reference only. Data layers that appear on this map may or may not be accurate, current, or otherwise reliable. Islands Trust makes no representations of any kind, including but not limited to, the warranties of merchantability, or fitness for a particular use, nor are any such warranties to be implied with respect to the data on this map.