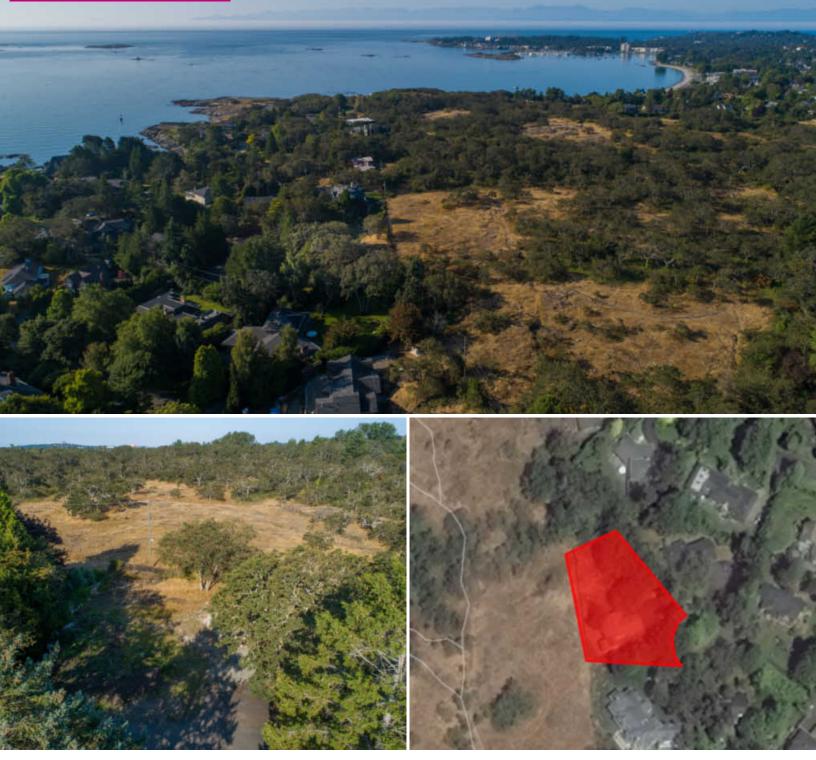

This exquisite property offers the opportunity to construct your dream home just steps from the ocean. Take advantage of a quiet cul-de-sac location, neighbouring Uplands Park, in Oak Bay's prestigious Uplands. Over half an acre, serviced & ready to build either a modern West Coast masterpiece or a timeless Victorian style mansion. Private & peaceful with mature trees & ocean breezes. Affluent community affords the best of nearby amenities including:70 acre Uplands Park, sandy beaches, endless nature trails, Royal Victoria Yacht Club, Uplands & Victoria Golf Clubs, Estevan, Oak Bay & Cadboro Bay Villages, UVic, Camosun College, St. Michael's University School, gourmet restaurants, shops, cafes & markets. Attractions & amenities of Downtown & Inner Harbour are just moments away.