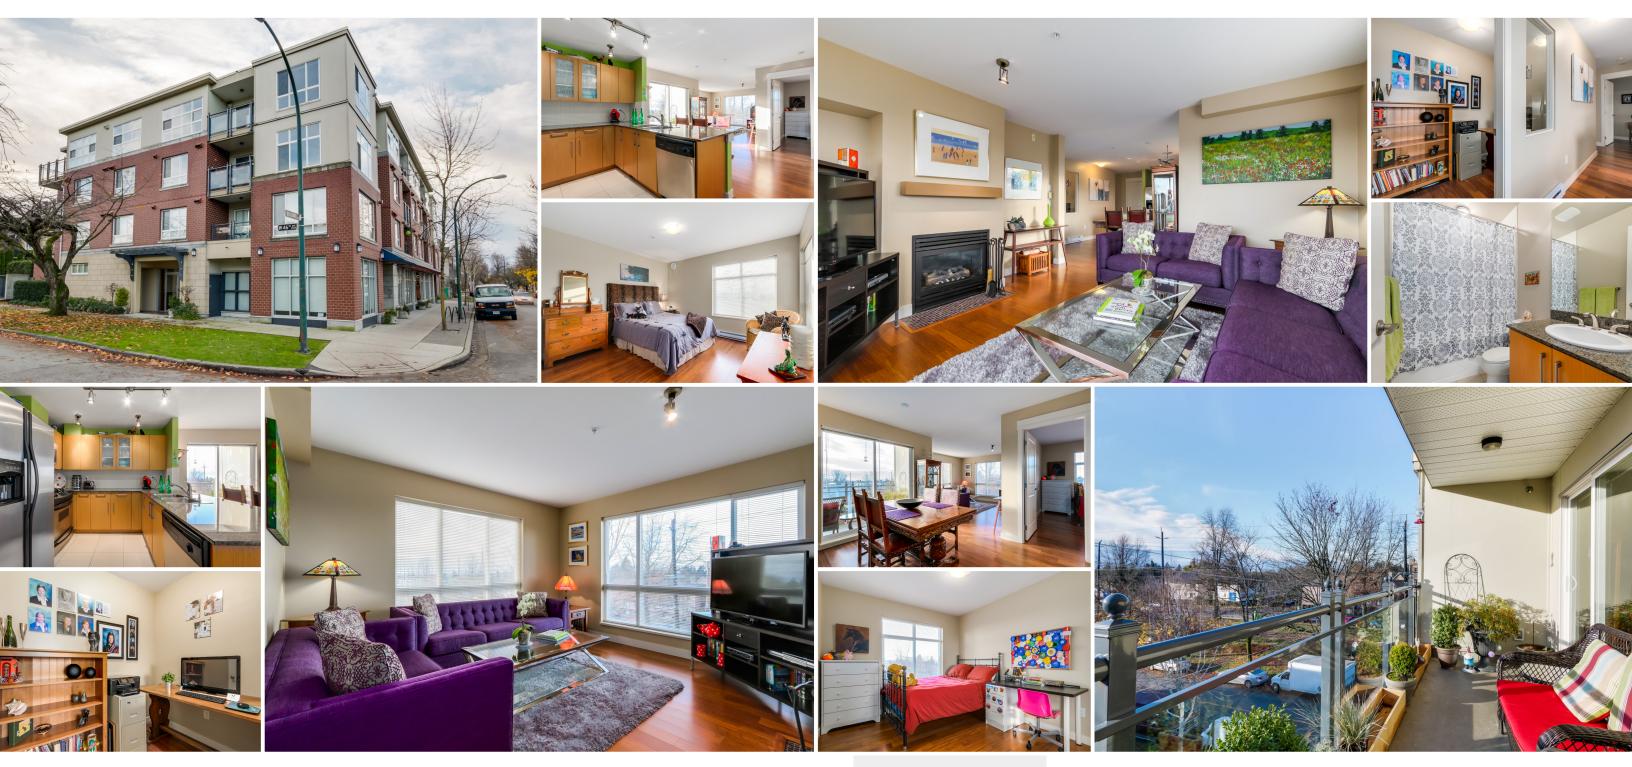

lived                                    | rowave<br>Type<br>suite. Generous roor | x<br>x<br>x<br>x<br>x<br>x<br>x<br>x<br>x<br>x<br>n sizes accommoda<br>granite countertops, | Ba<br>1<br>2<br>3<br>4<br>5<br>6<br>7<br>8<br>tes house size<br>stainless appl | throoms<br>4 Piece; Ensuite: Y<br>4 Piece; Ensuite: N<br>ed furniture. Functiona<br>iances, gas fireplace | x<br>x<br>x<br>x<br>x<br>x<br>x<br>x<br>x<br>x<br>x<br>x<br>x<br>x<br>x<br>x<br>x<br>x<br>x |

Feature Sheet





MARNI TRITT & SHANNON EZEKIEL Real Estate Outside The Box

## 404 - 2096 West 46th Ave, Vancouver 2 beds, 2 baths - Apartment Unit

MARNI TRITT 604.537.5977 mtritt@sutton.com

SHANNON EZEKIEL 604.767.6166 sezekiel@sutton.com



## Feature Sheet

## 404 - 2096 West 46th Ave, Vancouver 2 beds, 2 baths - Apartment Unit



Kerrisdale Landing - 2 bedroom, 2 bathroom, bright top floor corner suite. Generous room sizes accommodates house sized furniture. Functional layout - great for entertaining & offers privacy with bedroom separatation. Gently lived, in this suite offers granite countertops, stainless appliances, gas fireplace & large closets. Relax on your 111 SF south west facing balcony. Opportunity to live in this quiet, well managed building. One parking & storage, pets welcome. Buy with confidence, a great place to call home.

| Price:   | \$768,000     |
|----------|---------------|
| Type:    | Apartment     |
| Beds:    | 2             |
| Baths:   | 2             |
| Built:   | 2004          |
| Size:    | 1,096 Sq.Ft.  |
| Mnt Fee: | \$354         |
| Taxes:   | \$2561 (2014) |



SHANNON EZEKIE