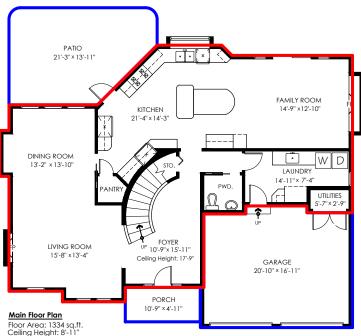

### 21504 92b Ave Langley

1,334 sq.ft. 1,262 sq.ft. **2,596 sq.ft.** Main Floor: Upper Floor:
Total Livable:

Garage:

361 sq.ft. **2,957 sq.ft**. **Grand Total:** 

258 sq.ft. Patio: 53 sq.ft. 311 sq.ft. Porch: Total Extras:

# 21504 92b Ave Langley

1,334 sq.ft. 1,262 sq.ft. **2,596 sq.ft.** Main Floor: Upper Floor:
Total Livable:

361 sq.ft. **2,957 sq.ft**. Garage:
Grand Total:

258 sq.ft. Patio: 53 sq.ft. 311 sq.ff. Porch:

Total Extras:

Areas open to the floor below (also known as double height ceilings) are not considered living space because there is no floor.

 Main Floor:
 1,334 sq.ft.

 Upper Floor:
 1,262 sq.ft.

 Total Livable:
 2,596 sq.ft.

 Garage:
 361 sq.ft.

Garage: 361 sq.ft.

Grand Total: 2,957 sq.ft.

 Patio:
 258 sq.ft.

 Porch:
 53 sq.ft.

 Total Extras:
 311 sq.ff.

Open To Below: 129 sq.ft.