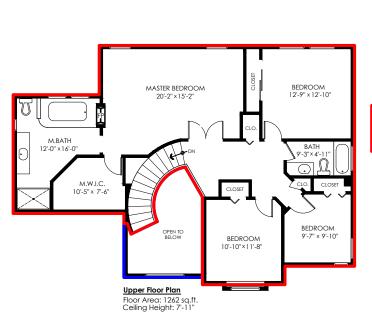

### 21504 92b Ave Langley

1,334 sq.ft. 1,262 sq.ft. **2,596 sq.ft.** Main Floor: Upper Floor:
Total Livable:

Garage:

361 sq.ft. **2,957 sq.ft**. **Grand Total:** 

258 sq.ft. Patio: 53 sq.ft. 311 sq.ft. Porch: Total Extras:

# 21504 92b Ave Langley

1,334 sq.ft. 1,262 sq.ft. **2,596 sq.ft.** Main Floor: Upper Floor:
Total Livable:

361 sq.ft. **2,957 sq.ft**. Garage:
Grand Total:

258 sq.ft. Patio: 53 sq.ft. 311 sq.ff. Porch:

Total Extras:

Areas open to the floor below (also known as double height ceilings) are not considered living space because there is no floor.

 Main Floor:
 1,334 sq.ft.

 Upper Floor:
 1,262 sq.ft.

 Total Livable:
 2,596 sq.ft.