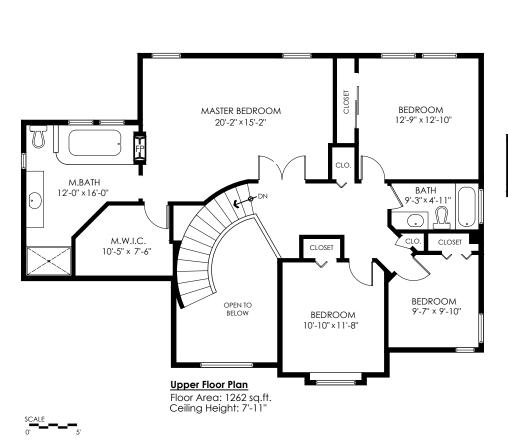

### 21504 92b Ave Langley

1,334 sq.ft. 1,262 sq.ft. **2,596 sq.ft.** Main Floor: Upper Floor:
Total Livable:

Garage:

361 sq.ft. **2,957 sq.ft**. **Grand Total:** 

258 sq.ft. Patio: 53 sq.ft. 311 sq.ft. Porch: Total Extras:

Areas open to the floor below (also known as double height ceilings) are not considered living space because there is no floor.

 Main Floor:
 1,334 sq.ft.

 Upper Floor:
 1,262 sq.ft.

 Total Livable:
 2,596 sq.ft.