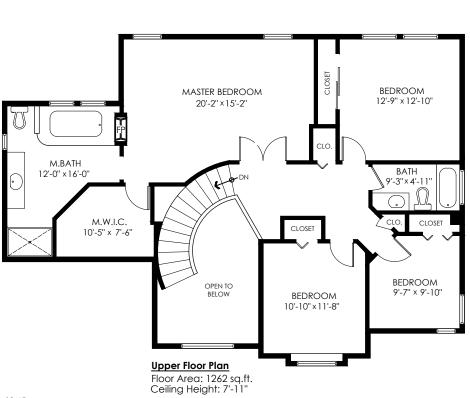

### 21504 92b Ave Langley

1,334 sq.ft. 1,262 sq.ft. **2,596 sq.ft.** Main Floor: Upper Floor:
Total Livable:

Garage:

361 sq.ft. **2,957 sq.ft**. **Grand Total:** 

258 sq.ft. Patio: 53 sq.ft. 311 sq.ft. Porch: Total Extras:

Areas open to the floor below (also known as double height ceilings) are not considered living space because there is no floor.

 Main Floor:
 1,334 sq.ft.

 Upper Floor:
 1,262 sq.ft.

 Total Livable:
 2,596 sq.ft.