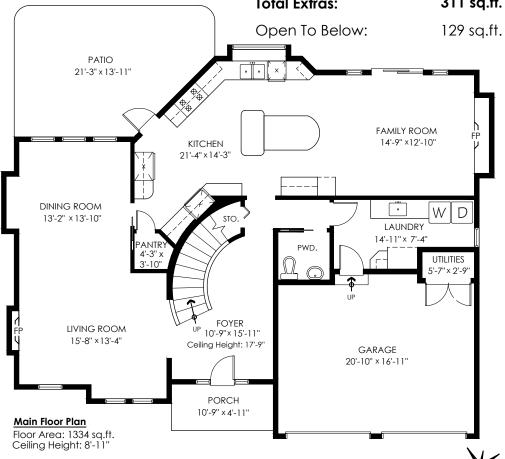

### 21504 92b Ave Langley

1,334 sq.ft. 1,262 sq.ft. **2,596 sq.ft.** Main Floor: Upper Floor:
Total Livable:

Garage:

361 sq.ft. **2,957 sq.ft**. **Grand Total:** 

258 sq.ft. Patio: 53 sq.ft. 311 sq.ft. Porch: Total Extras:

Areas open to the floor below (also known as double height ceilings) are not considered living space because there is no floor.

 Main Floor:
 1,334 sq.ft.

 Upper Floor:
 1,262 sq.ft.

 Total Livable:
 2,596 sq.ft.

 Garage:
 361 sq.ft.

Garage: 361 sq.ft.

Grand Total: 2,957 sq.ft.

 Patio:
 258 sq.ft.

 Porch:
 53 sq.ft.

 Total Extras:
 311 sq.ff.

Open To Below: 129 sq.ft.