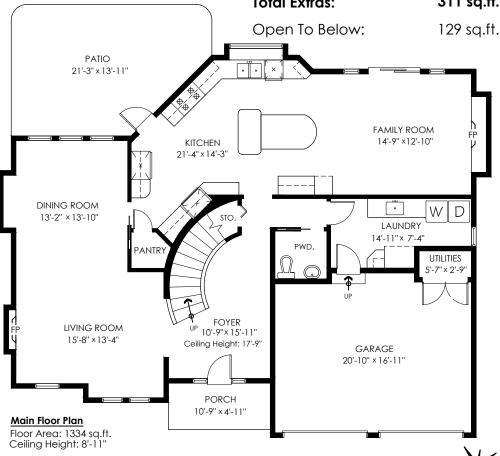

### 21504 92b Ave Langley

1,334 sq.ft. 1,262 sq.ft. **2,596 sq.ft.** Main Floor: Upper Floor:
Total Livable:

Garage:

361 sq.ft. **2,957 sq.ft**. **Grand Total:** 

258 sq.ft. Patio: 53 sq.ft. 311 sq.ft. Porch: Total Extras:

Areas open to the floor below (also known as double height ceilings) are not considered living space because there is no floor.

 Main Floor:
 1,334 sq.ft.

 Upper Floor:
 1,262 sq.ft.

 Total Livable:
 2,596 sq.ft.

 Garage:
 361 sq.ft.

Garage: 361 sq.ft.

Grand Total: 2,957 sq.ft.

 Patio:
 258 sq.ft.

 Porch:
 53 sq.ft.

 Total Extras:
 311 sq.ff.

Open To Below: 129 sq.ft.