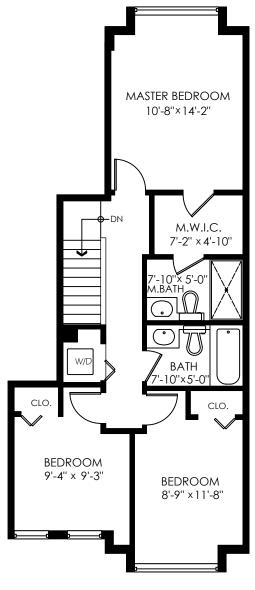

**Upper Floor Plan** 

Wolstencroft Realty

**ROYAL LEPAGE** 

Floor Area: 683 sq.ft. Ceiling Height: 8'

**Main Floor Plan** 

Floor Area: 668 sq.ft. Ceiling Height: 9'

**Entry Floor Plan** 

Floor Area: 124 sq.ft. Ceiling Height: 8'

Areas open to the floor below (also known as double height ceilings) are not considered living space because there is no floor.

10'-8"×14'-2"

M.W.I.C. 7'-2" × 4'-10"

BATH

BEDROOM 8'-9" ×11'-8"

**Upper Floor Plan** 

Ceiling Height: 8'

Floor Area: 683 sq.ft.

BEDROOM

9'-4" x 9'-3'

CLO

Floor Area: 124 sq.ft.

Ceiling Height: 8'

PERMITS | RENOVATION DESIGN | VR | 3D SCANNING | MEASURING