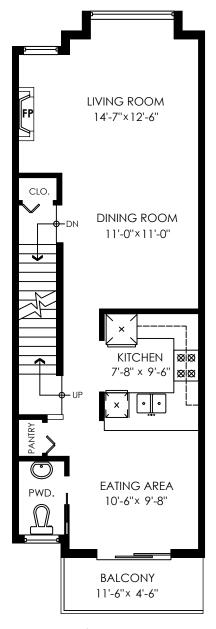

**Upper Floor Plan** 

Wolstencroft Realty

**ROYAL LEPAGE** 

Floor Area: 683 sq.ft. Ceiling Height: 8'

**Main Floor Plan** 

Floor Area: 668 sq.ft. Ceiling Height: 9'

**Entry Floor Plan** 

Floor Area: 124 sq.ft. Ceiling Height: 8'

#### Houses:

Total square footage is calculated to the outside of exterior walls.

Room sizes are dimensioned to the inside of the walls. This is because you need to know what you can fit in that room. When you add up the total of the room sizes it will not equal the total square footage of the property. This method of adding up room sizes will not account for wall thickness, interior hallways, exterior wall thickness, closets and many other areas that are included is total saft.