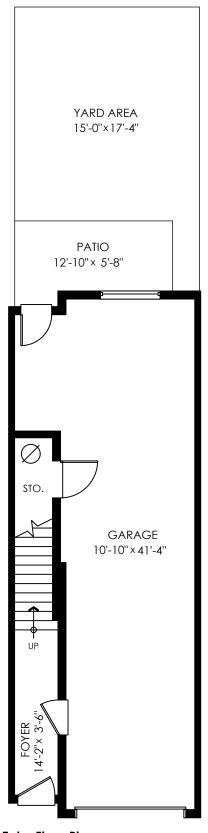

**Upper Floor Plan** 

Wolstencroft Realty

**ROYAL LEPAGE** 

Floor Area: 683 sq.ft. Ceiling Height: 8'

**Main Floor Plan** 

Floor Area: 668 sq.ft. Ceiling Height: 9'

**Entry Floor Plan** 

Floor Area: 124 sq.ft. Ceiling Height: 8'

### JACKIE MACDONALD PERSONAL REAL ESTATE CORPORATION

778-549-0696 | JACKIEJOHNREALESTATE@GMAIL.COM | WWW.JACKIEJOHNREALESTATE.COM

668 sq.ft. Main Floor: Upper Floor: 683 sq.ft. Entry Floor: 124 sq.ft. Total: 1,475 sq.ft. Garage: 531 sq.ft. 77 sq.ft. Patio: 271 sq.ft. Yard Area: Balcony: 52 sq.ft. **Total Extras:** 931 sq.ft.