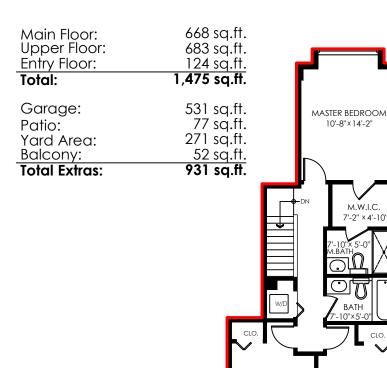

### JACKIE MACDONALD PERSONAL REAL ESTATE CORPORATION

778-549-0696 | JACKIEJOHNREALESTATE@GMAIL.COM | WWW.JACKIEJOHNREALESTATE.COM

668 sq.ft. Main Floor: Upper Floor: 683 sq.ft. Entry Floor: 124 sq.ft. Total: 1,475 sq.ft. Garage: 531 sq.ft. 77 sq.ft. Patio: 271 sq.ft. Yard Area: Balcony: 52 sq.ft. **Total Extras:** 931 sq.ft.

Areas open to the floor below (also known as double height ceilings) are not considered living space because there is no floor.

10'-8"×14'-2"

M.W.I.C. 7'-2" × 4'-10"

BATH

BEDROOM 8'-9" ×11'-8"

**Upper Floor Plan** 

Ceiling Height: 8'

Floor Area: 683 sq.ft.

BEDROOM

9'-4" x 9'-3'

CLO

Floor Area: 124 sq.ft.

Ceiling Height: 8'

PERMITS | RENOVATION DESIGN | VR | 3D SCANNING | MEASURING