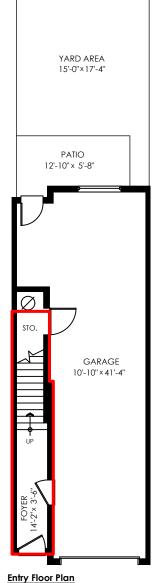

**Upper Floor Plan** 

Wolstencroft Realty

**ROYAL LEPAGE** 

Floor Area: 683 sq.ft. Ceiling Height: 8'

**Main Floor Plan** 

Floor Area: 668 sq.ft. Ceiling Height: 9'

**Entry Floor Plan** 

Floor Area: 124 sq.ft. Ceiling Height: 8'

### JACKIE MACDONALD PERSONAL REAL ESTATE CORPORATION

778-549-0696 | JACKIEJOHNREALESTATE@GMAIL.COM | WWW.JACKIEJOHNREALESTATE.COM

668 sq.ft. Main Floor: Upper Floor: 683 sq.ft. Entry Floor: 124 sq.ft. Total: 1,475 sq.ft. Garage: 531 sq.ft. 77 sq.ft. Patio: 271 sq.ft. Yard Area: Balcony: 52 sq.ft. **Total Extras:** 931 sq.ft.