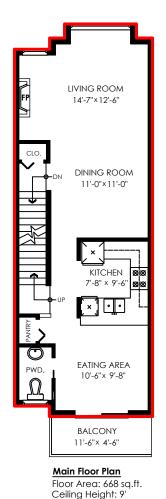

**Upper Floor Plan** 

Wolstencroft Realty

**ROYAL LEPAGE** 

Floor Area: 683 sq.ft. Ceiling Height: 8'

**Main Floor Plan** 

Floor Area: 668 sq.ft. Ceiling Height: 9'

**Entry Floor Plan** 

Floor Area: 124 sq.ft. Ceiling Height: 8'

### JACKIE MACDONALD PERSONAL REAL ESTATE CORPORATION

778-549-0696 | JACKIEJOHNREALESTATE@GMAIL.COM | WWW.JACKIEJOHNREALESTATE.COM

668 sq.ft. Main Floor: Upper Floor: 683 sq.ft. Entry Floor: 124 sq.ft. Total: 1,475 sq.ft. Garage: 531 sq.ft. 77 sq.ft. Patio: 271 sq.ft. Yard Area: Balcony: 52 sq.ft. **Total Extras:** 931 sq.ft.