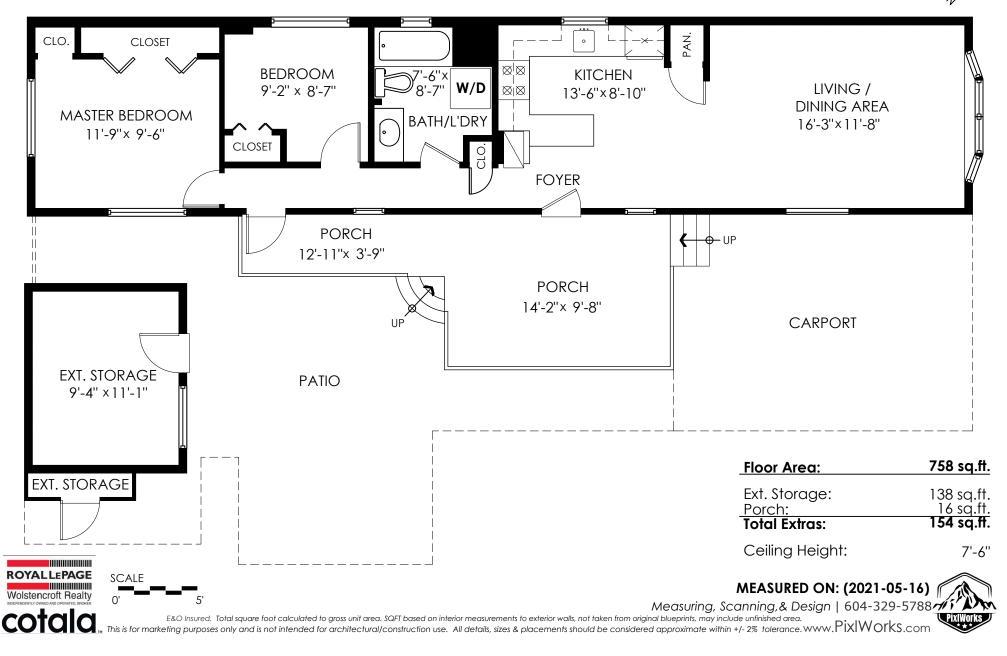

## 25-7790 King George Boulevard, Surrey

### DRAFTING | 3D MODELING | VR | 3D SCANNING | MEASURING

Houses:

Total square footage is calculated to the outside of exterior walls.

Room sizes are dimensioned to the inside of the walls. This is because you need to know what you can fit in that room. When you add up the total of the room sizes it will not equal the total square footage of the property. This method of adding up room sizes will not account for wall thickness, interior hallways, exterior wall thickness, closets and many other areas that are included is total sqft.

Any space that is not suitable for year-round use or has a ceiling height of less than 4 feet will not be considered living space. An example of this includes a deck, garage or attic. If there isn't heat, insulation or room for an adult to stand, then it will not be included in the living space.

Cantilevered fireplaces, chimneys and plant windows are also not considered living space.

Included in the living space will be the measurements for stair treads for the floor they service as well as the space under the lowest floor's stairs.

Areas open to the floor below (also known as double height ceilings) are not considered living space because there is no floor.