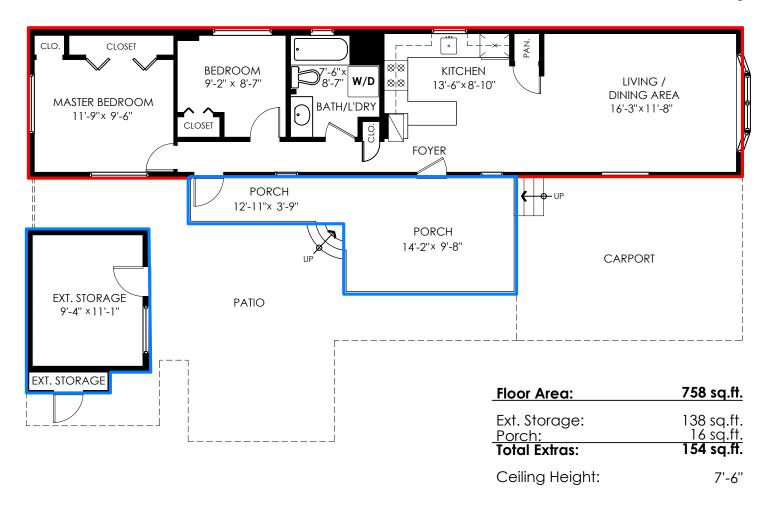

## 25-7790 King George Boulevard, Surrey

### DRAFTING | 3D MODELING | VR | 3D SCANNING | MEASURING

Houses:

Total square footage is calculated to the outside of exterior walls.

Room sizes are dimensioned to the inside of the walls. This is because you need to know what you can fit in that room. When you add up the total of the room sizes it will not equal the total square footage of the property. This method of adding up room sizes will not account for wall thickness, interior hallways, exterior wall thickness, closets and many other areas that are included is total sqft.

Any space that is not suitable for year-round use or has a ceiling height of less than 4 feet will not be considered living space. An example of this includes a deck, garage or attic. If there isn't heat, insulation or room for an adult to stand, then it will not be included in the living space.

Cantilevered fireplaces, chimneys and plant windows are also not considered living space.

Included in the living space will be the measurements for stair treads for the floor they service as well as the space under the lowest floor's stairs.

Areas open to the floor below (also known as double height ceilings) are not considered living space because there is no floor.