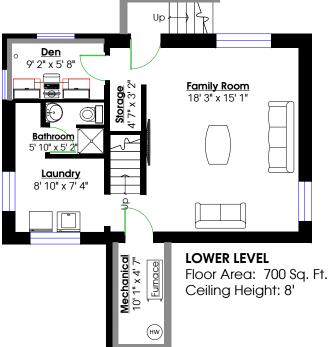

Total: 334 sq. ft.

MAIN LEVEL Floor Area: 1,158 Sq. Ft. Ceiling Height: 8'

\*\* While all reasonable attempts have been made to ensure accuracy and the square footage and room dimensions are believed to be correct to ANSI Standards, due to the possibility of human error the information cannot be guaranteed. E&O Insured for \$1,000,000
\*\*Mechanical area included in total square footage