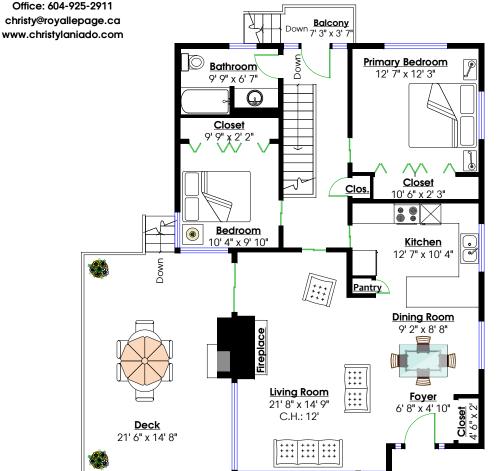

Royal LePage Sussex – West Vancouver Cell: 604-349-0098 2469 Ottawa Avenue West Vancouver, B.C.

TOTAL FINISHED AREA: 1,858 sq. ff.

OTHER AREA(S)

Deck (Main Floor): 399 sq. ft. Balcony (Main Floor): 25 sq. ft.

Total: 334 sq. ft.

MAIN LEVEL Floor Area: 1,158 Sq. Ft. Ceiling Height: 8'

\*\* While all reasonable attempts have been made to ensure accuracy and the square footage and room dimensions are believed to be correct to ANSI Standards, due to the possibility of human error the information cannot be guaranteed. E&O Insured for \$1,000,000
\*\*Mechanical area included in total square footage