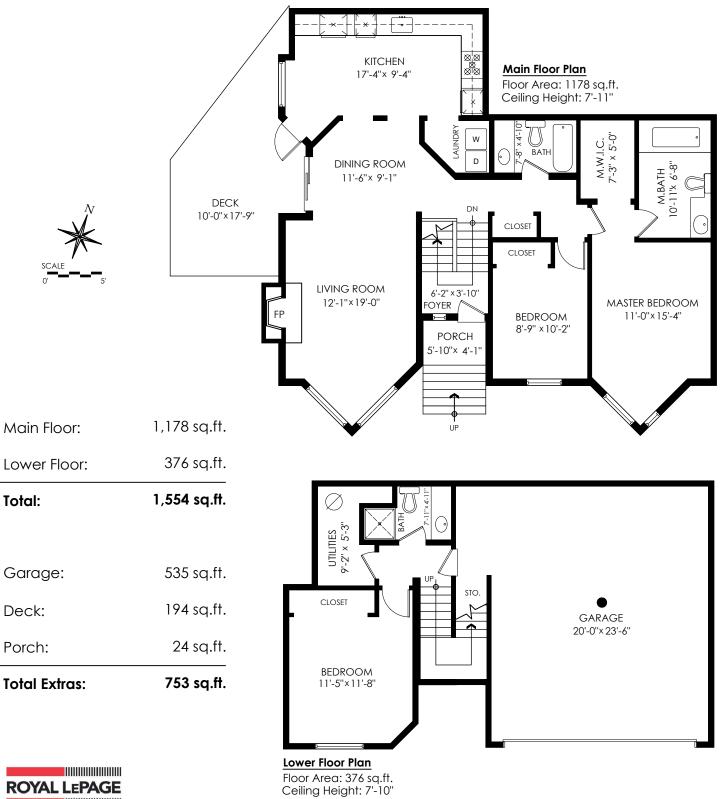

778.846.7253 | Scott@ScottHandyside.com

West Real Estate Services

Measuring, Scanning, Design & Permits | 604-876-3738

E&O Insured for \$3,000,000. Total square foot calculated to gross unit area. SQFT based on interior measurements to exterior walls, not taken from original blueprints, may include unfinished area. E&O Insured for \$3,000,000. Total square foot calculated to gross unit area. SQFT based on interior measurements to exterior walls, not taken from original blueprints, may include unfinished area. This is for marketing purposes only and is not intended for architectural/construction use. All details, sizes & placements should be considered approximate within +/- 2% tolerance.