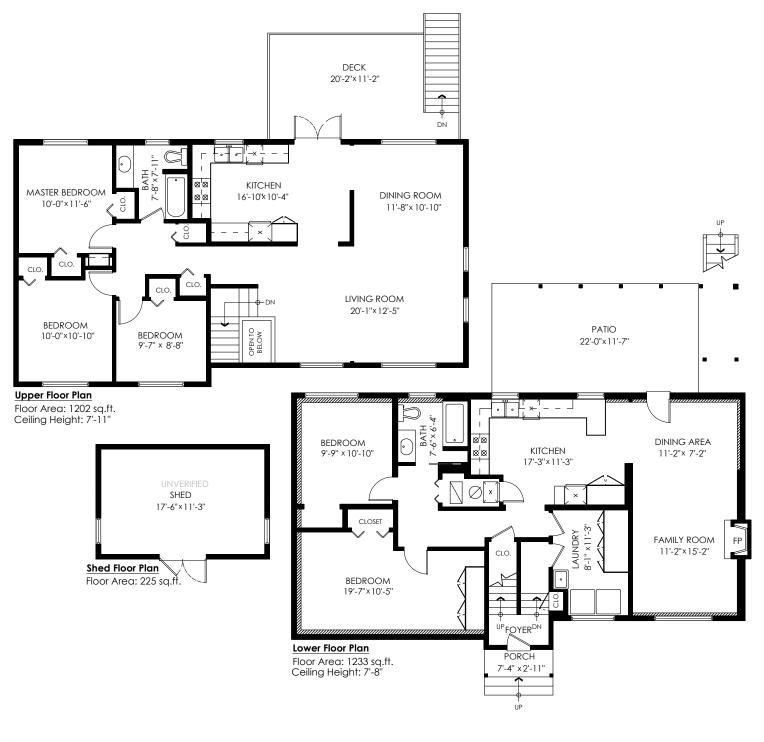

## 24932 122 Ave Maple Ridge

| Upper Floor:                                               | 1,202 sq.ft.                                                              |
|------------------------------------------------------------|---------------------------------------------------------------------------|
| Lower Floor:                                               | 1,233 sq.ft.                                                              |
| Total:                                                     | 2,435 sq.ft.                                                              |
| Patio:<br>Shed:<br>Deck:<br>Porch:<br><b>Total Extras:</b> | 256 sq.ft.<br>225 sq.ft.<br>201 sq.ft.<br>21 sq.ft.<br><b>703 sq.ft</b> . |
| Open To Below:                                             | 15 sq.ft.                                                                 |