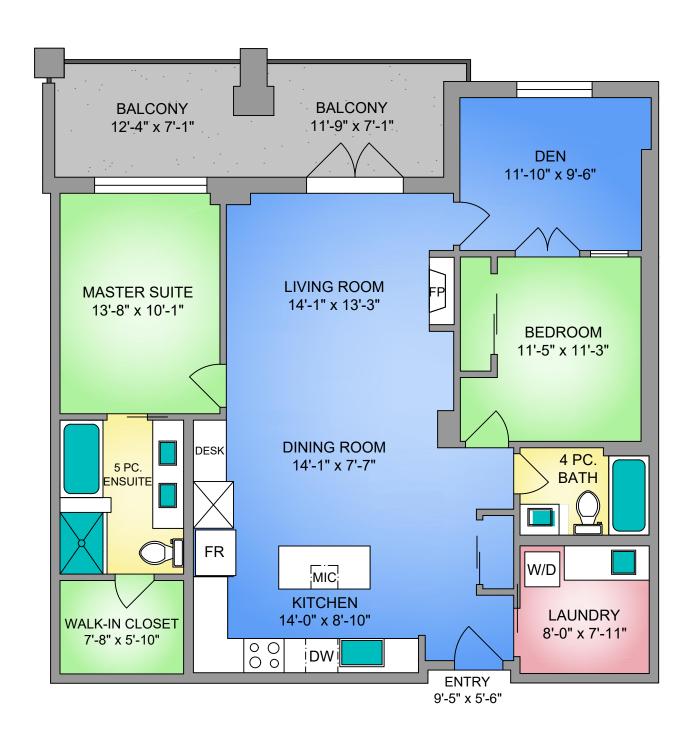

## UNIT 611 - 1400 LYNBURNE PLACE 1212 SQ. FT.

9' CEILING HEIGHT

250-884-9753 matt@propermeasure.com www.propermeasure.com

## **NORTH**

| UNIT 611 - 1400 LYNBURNE PLACE                                                                                   |  |  |
|------------------------------------------------------------------------------------------------------------------|--|--|
| DECEMBER 12, 2019                                                                                                |  |  |
| PREPARED FOR THE EXCLUSIVE USE OF LEBLANC • PIERCY GROUPLANS MAY NOT BE 100% ACCURATE, IF CRITICAL BUYER TO VERI |  |  |
| APEA (SO ET.)                                                                                                    |  |  |

| FLANS WAT NOT BE 100% ACCORATE, IF CRITICAL BOTER TO VERIFT. |                |         |  |
|--------------------------------------------------------------|----------------|---------|--|
| FLOOR                                                        | AREA (SQ. FT.) |         |  |
|                                                              | FINISHED       | BALCONY |  |
|                                                              |                |         |  |
| SIXTH                                                        | 1212           | 167     |  |
|                                                              |                |         |  |