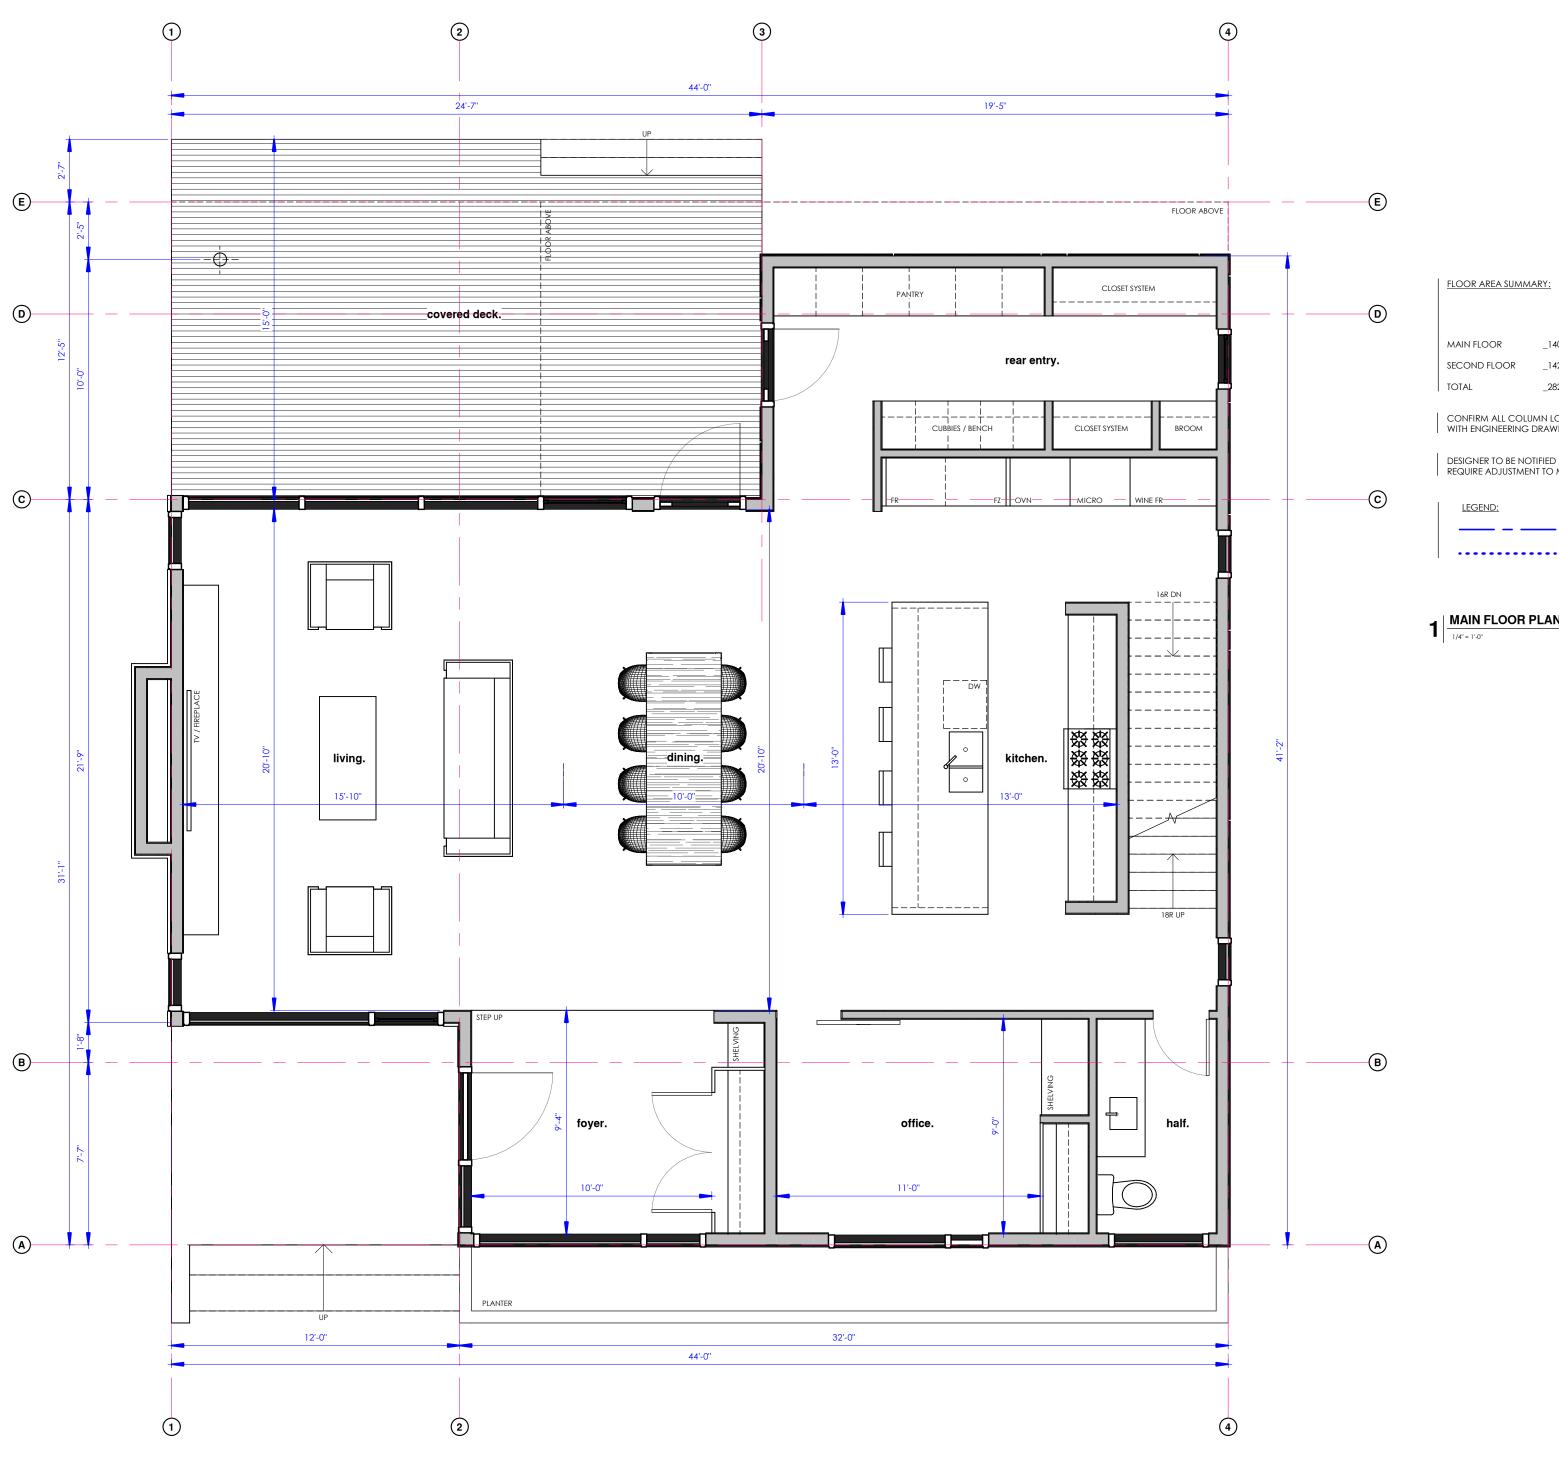

|   | MAIN FLOOR<br>SECOND FLOOR<br>TOTAL                                           | _1400 SQ.FT.<br>_1424 SQ.FT.<br>_2824 SQ.FT. | FOUNDATION WALL  MAIN FLOOR WALL  SECOND FLOOR WALL             | _9'-0"<br>_10'-1 1/8"<br>_9'-1 1/8" | 1.SEE BUILDING ELEVATIONS FOR WINDOW SIZES. 2.ALL DOORS TO BE INSTALLED 4" OF ADJACENT WALL, TYPICAL U.N.O. 3.ALL CLOSET DOORS TO BE CENTERED ON CLOSETS U.N.O. 4.ALL CLOSETS TO BE WARDROBE STYLE (OWNER CONFIRM STYLE & FINISH) U.N.O 5.ALL BATHROOMS AND LAUNDRY RM WALLS TO BE INSULATED W/ ROXUL SAFE'n'SOUND® 6.ALL DOORS AT MAIN & SECOND FLOOR TO BE 8'0" HIGH U.N.O. 7.ALL DOORS AT BASEMENT FLOOR TO BE 7'0" HIGH U.N.O. 8.PROVIDE AIR CONDITION SYSTEM. |
|---|-------------------------------------------------------------------------------|----------------------------------------------|-----------------------------------------------------------------|-------------------------------------|--------------------------------------------------------------------------------------------------------------------------------------------------------------------------------------------------------------------------------------------------------------------------------------------------------------------------------------------------------------------------------------------------------------------------------------------------------------------|
|   | CONFIRM ALL COLL<br>WITH ENGINEERING<br>DESIGNER TO BE NO<br>REQUIRE ADJUSTME | DRAWINGS                                     | S, BEAMS, BEARING WALLS<br>SINEERS DESIGN.                      |                                     |                                                                                                                                                                                                                                                                                                                                                                                                                                                                    |
|   | LEGEND:                                                                       |                                              | .PP. FLUSH BEAM SIZED BY SUPPL<br>.PP. DROPPED BEAM SIZED BY SU | ,                                   |                                                                                                                                                                                                                                                                                                                                                                                                                                                                    |
| 1 | MAIN FLOOR  1/4" = 1'-0"                                                      | PLAN                                         |                                                                 |                                     | C 2 4' 8' 14'                                                                                                                                                                                                                                                                                                                                                                                                                                                      |