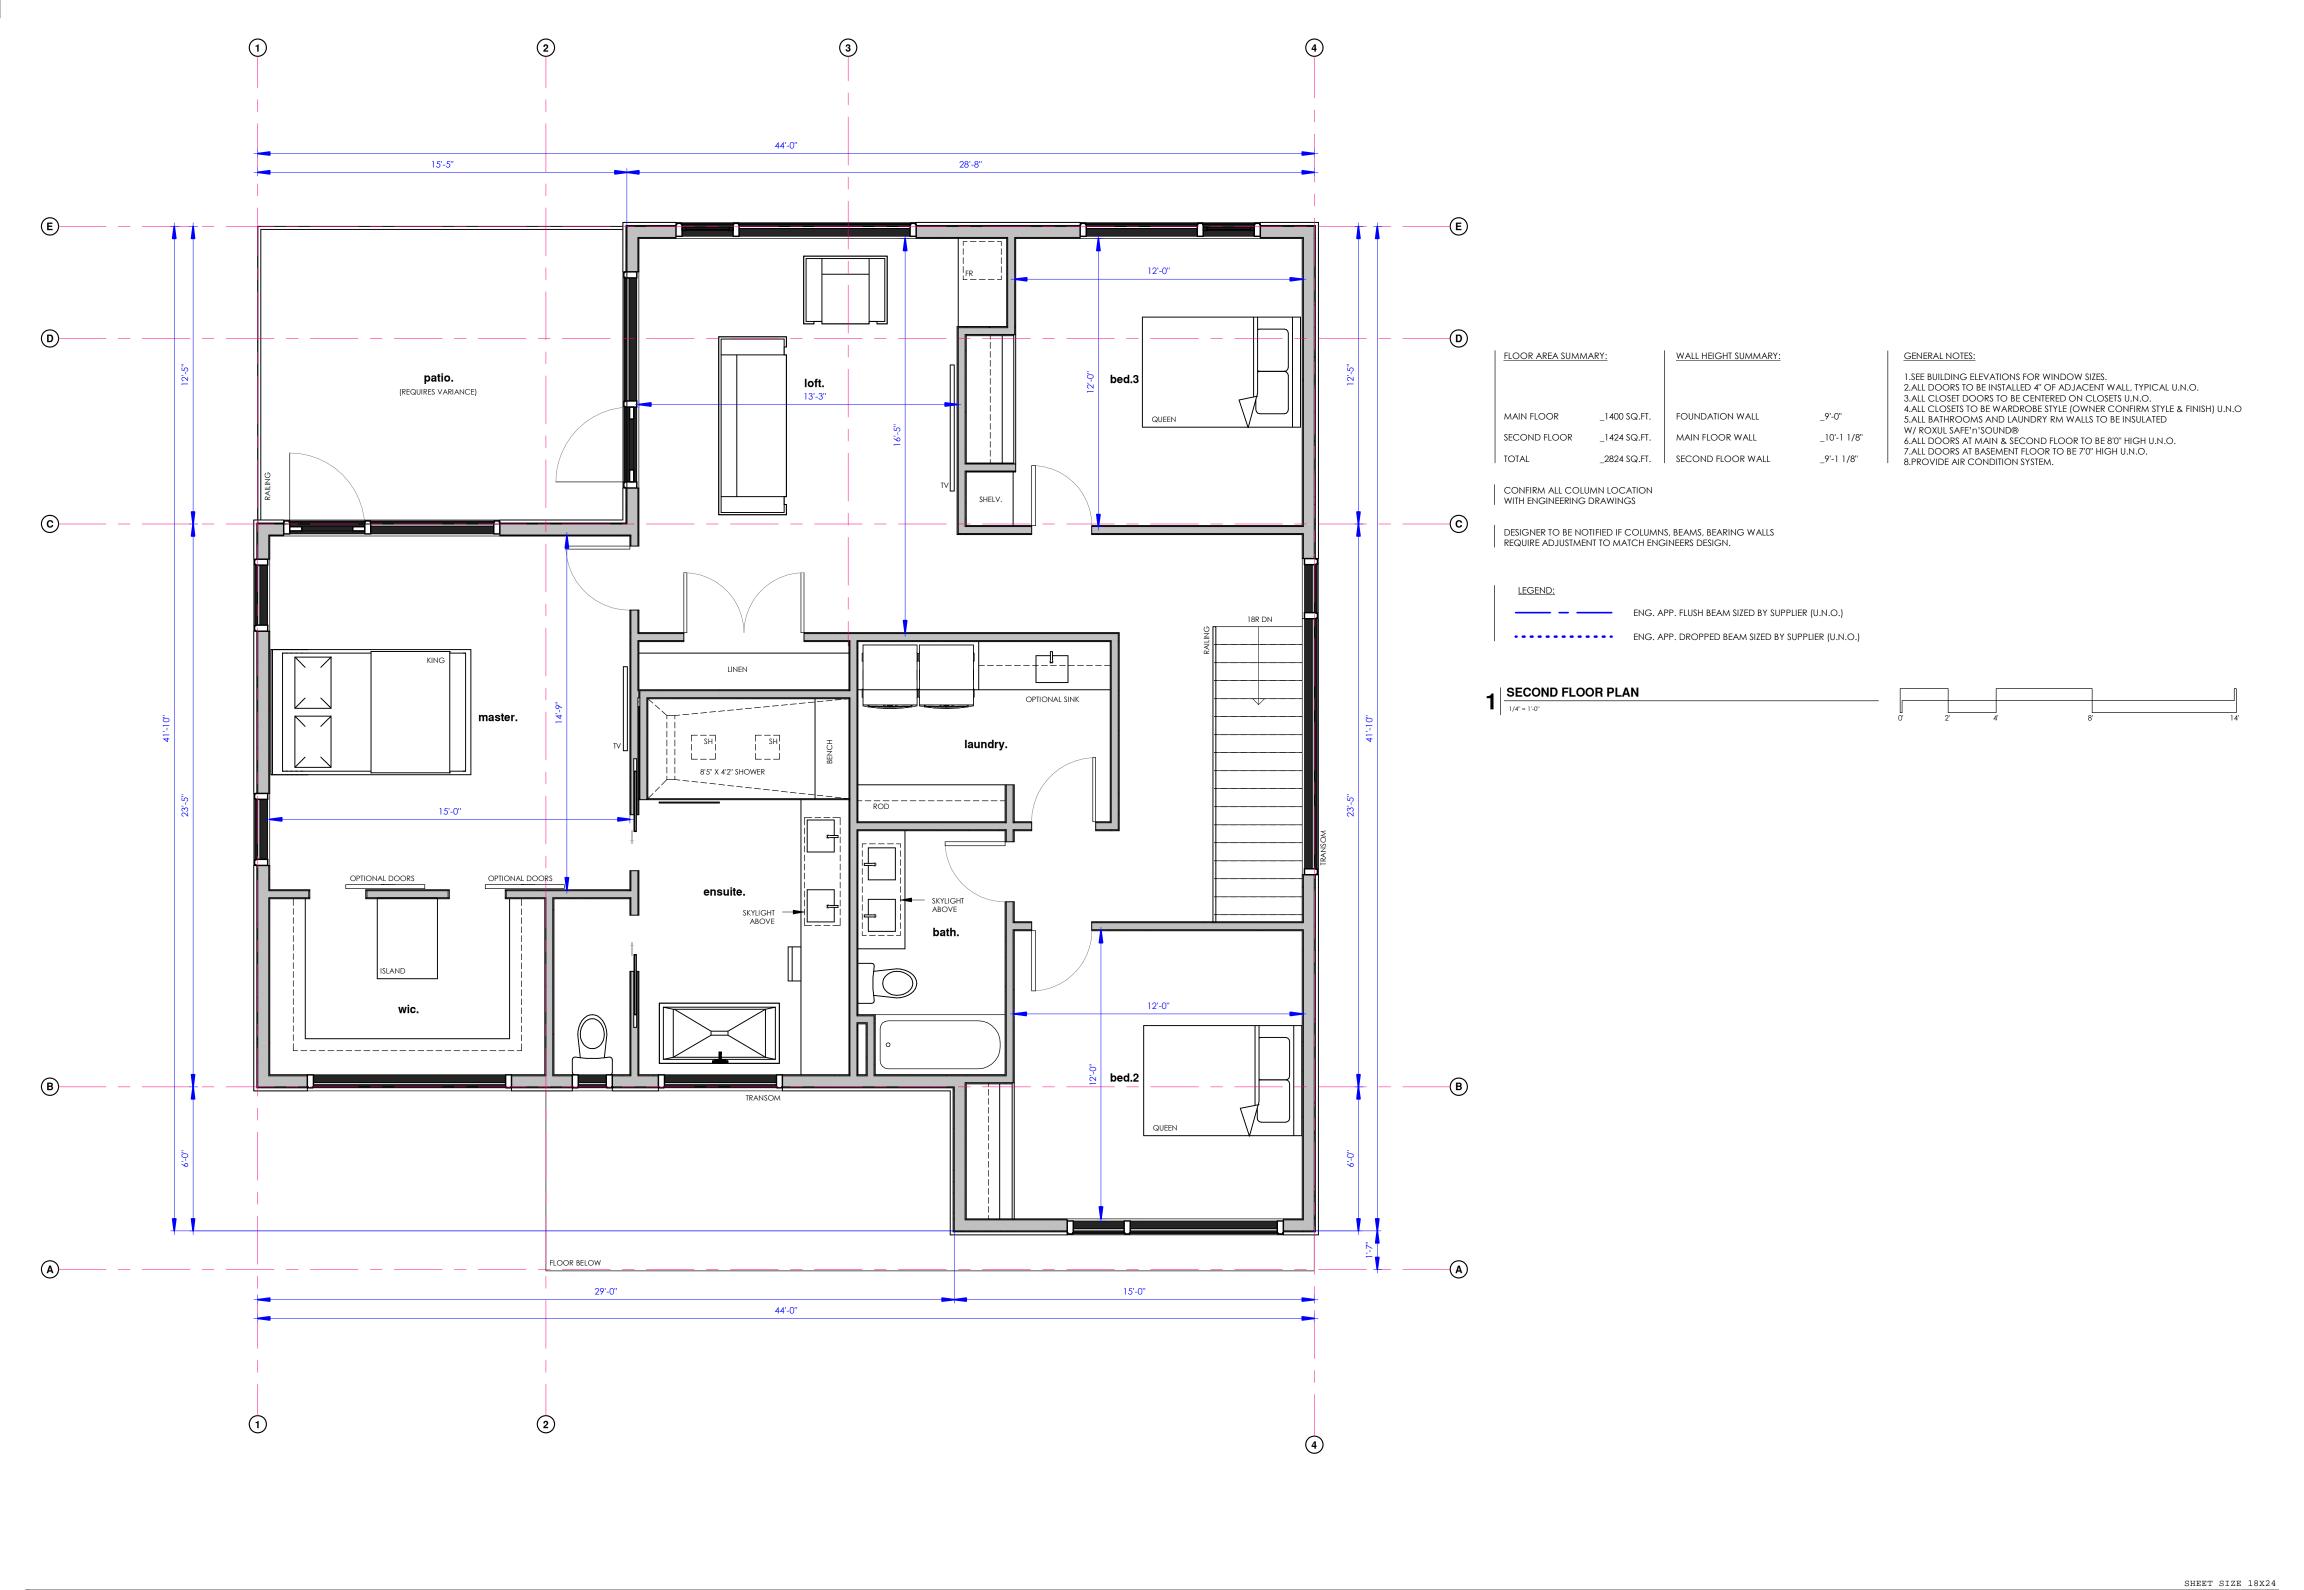

|   | MAIN FLOOR<br>SECOND FLOOR<br>TOTAL                                           | _1400 SQ.FT.<br>_1424 SQ.FT.<br>_2824 SQ.FT. | FOUNDATION WALL  MAIN FLOOR WALL  SECOND FLOOR WALL             | _9'-0"<br>_10'-1 1/8"<br>_9'-1 1/8" | 1.SEE BUILDING ELEVATIONS FOR WINDOW SIZES. 2.ALL DOORS TO BE INSTALLED 4" OF ADJACENT WALL, TYPICAL U.N.O. 3.ALL CLOSET DOORS TO BE CENTERED ON CLOSETS U.N.O. 4.ALL CLOSETS TO BE WARDROBE STYLE (OWNER CONFIRM STYLE & FINISH) U.N.O 5.ALL BATHROOMS AND LAUNDRY RM WALLS TO BE INSULATED W/ ROXUL SAFE'n'SOUND® 6.ALL DOORS AT MAIN & SECOND FLOOR TO BE 8'0" HIGH U.N.O. 7.ALL DOORS AT BASEMENT FLOOR TO BE 7'0" HIGH U.N.O. 8.PROVIDE AIR CONDITION SYSTEM. |
|---|-------------------------------------------------------------------------------|----------------------------------------------|-----------------------------------------------------------------|-------------------------------------|--------------------------------------------------------------------------------------------------------------------------------------------------------------------------------------------------------------------------------------------------------------------------------------------------------------------------------------------------------------------------------------------------------------------------------------------------------------------|
|   | CONFIRM ALL COLL<br>WITH ENGINEERING<br>DESIGNER TO BE NO<br>REQUIRE ADJUSTME | DRAWINGS                                     | S, BEAMS, BEARING WALLS<br>SINEERS DESIGN.                      |                                     |                                                                                                                                                                                                                                                                                                                                                                                                                                                                    |
|   | LEGEND:                                                                       |                                              | .PP. FLUSH BEAM SIZED BY SUPPL<br>.PP. DROPPED BEAM SIZED BY SU | ,                                   |                                                                                                                                                                                                                                                                                                                                                                                                                                                                    |
| 1 | MAIN FLOOR  1/4" = 1'-0"                                                      | PLAN                                         |                                                                 |                                     | C 2 4' 8' 14'                                                                                                                                                                                                                                                                                                                                                                                                                                                      |

WALL HEIGHT SUMMARY:

GENERAL NOTES:

DESIGN TWO GROUP INC.
Edmonton, Alberta, Canada
(760) 1931-2 Canada
(760) 1932-2 Canad

SHEET SIZE 18X24

|  |                                                                                                                                                                                                                                                                                                                                                                                                                                                                                                                                                                                                                                                                                                                                                                                                                                                                                                                                                                                                                                                                                                                                                                                                                                                                                                                                                                                                                                                                                                                                                                                                                                                                                                                                                                                                                                                                                                                                                                                                                                                                                                                                | DESIGN TWO GROUP INC.<br>Edmonton, Alberta, Canada        | Dark29 barras                                | 2017.07.06 ISSUED FOR REVIEW |       |
|--|--------------------------------------------------------------------------------------------------------------------------------------------------------------------------------------------------------------------------------------------------------------------------------------------------------------------------------------------------------------------------------------------------------------------------------------------------------------------------------------------------------------------------------------------------------------------------------------------------------------------------------------------------------------------------------------------------------------------------------------------------------------------------------------------------------------------------------------------------------------------------------------------------------------------------------------------------------------------------------------------------------------------------------------------------------------------------------------------------------------------------------------------------------------------------------------------------------------------------------------------------------------------------------------------------------------------------------------------------------------------------------------------------------------------------------------------------------------------------------------------------------------------------------------------------------------------------------------------------------------------------------------------------------------------------------------------------------------------------------------------------------------------------------------------------------------------------------------------------------------------------------------------------------------------------------------------------------------------------------------------------------------------------------------------------------------------------------------------------------------------------------|-----------------------------------------------------------|----------------------------------------------|------------------------------|-------|
|  | designtwogroup <sup>®</sup> .                                                                                                                                                                                                                                                                                                                                                                                                                                                                                                                                                                                                                                                                                                                                                                                                                                                                                                                                                                                                                                                                                                                                                                                                                                                                                                                                                                                                                                                                                                                                                                                                                                                                                                                                                                                                                                                                                                                                                                                                                                                                                                  | (780) 983-4599 info@designtwogroup.com designtwogroup.com | l alkozillouse                               | 2017.09.07 ISSUED FOR REVIEW |       |
|  |                                                                                                                                                                                                                                                                                                                                                                                                                                                                                                                                                                                                                                                                                                                                                                                                                                                                                                                                                                                                                                                                                                                                                                                                                                                                                                                                                                                                                                                                                                                                                                                                                                                                                                                                                                                                                                                                                                                                                                                                                                                                                                                                |                                                           | 9132 - 146A STREET, Lot 52 Blk 9 Plan 6054HW |                              | 400   |
|  | THE NAME OF DZ-DESIGN TWO GROUP.  ALL WORK MIST COMPLY WITH THE MOST RECENT EDITION OF THE APPLICABLE BUILDING CODE, AND ANY OTHER GOVERNING AUTHORITIES DIMENSIONS AT EXTERIOR WALL ARE TAKEN FROM FACE OF FRAMING OR FOUNDATION, DIMENSIONS AT INTERIOR WALLS ARE TAKEN FROM FACE OF FRAMING DO SHALL NOT BE HELD RESPONSIBLE FOR ANY ERPORTS. CONTRACTOR MUST CHECK ALL DETAILS AND DIMENSIONS AND BE RESPONSIBLE FOR THE SAME FOR ALL GOVERNING CODES AND BUILDING PRACTICES THESE PRAMINGS CONFORM TO GENERALLY SHILDING PRACTICES THEORY REPORTING CODES VARY WITHOUT CONFORM TO SHORT AND THE SAME PRACTICES THOUGH AND THOSE AND BUILDING PRACTICES THOUGH AND TO CAN COMPARE THE SAME PRACTICES THOUGH AND TO CODES VARY WITHOUT CONFORM TO SHORT AND THE SAME PRACTICES THOUGH AND TO CAN THE SAME PRACTICES THOUGH AND TO CODE VARY WITHOUT OFFER TOWARD THE SAME PRACTICES THOUGH AND TO CAN THE SAME PRACTICES THOUGH AND THOSE THOUGH AND THE SAME PRACTICES THOUGH AND THOSE THOSE THOUGH AND THOSE THOS |                                                           | SECOND FLOOR PLAN                            |                              | A2.3  |
|  | HIE SAME FOR ALL GOVERNING CODES AND BUILDING PRACTICES. HESE DRAWINGS CONFORM TO GENERALLY BUILDING MECHANICAL AND ELECTRICAL PEOLIPPIAGENTS AND CLEAPANICES. CONTRACTOR SHALL VERIEVALLE OF AND POOCE REA                                                                                                                                                                                                                                                                                                                                                                                                                                                                                                                                                                                                                                                                                                                                                                                                                                                                                                                                                                                                                                                                                                                                                                                                                                                                                                                                                                                                                                                                                                                                                                                                                                                                                                                                                                                                                                                                                                                    |                                                           |                                              |                              | D1741 |