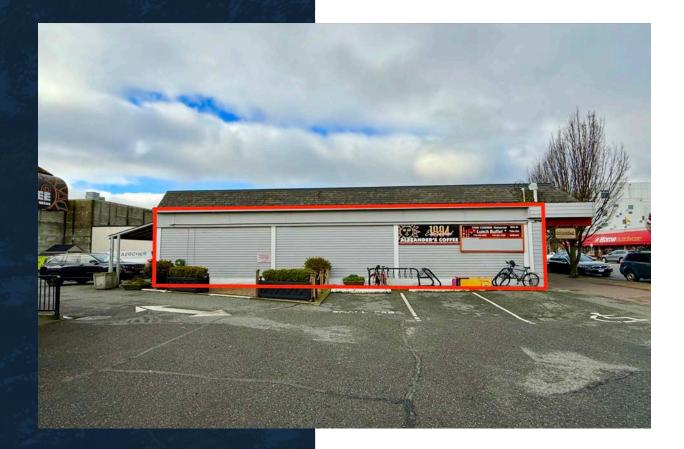

# This 875 sq ft space is available for the first time in 15 years.

Located near the corner of Beacon Ave and Fifth St putting it at the centre of Sidney and providing great exposure and traffic.

This corner unit has great signage opportunities and benefits from a shared on-site parking lot and free street parking directly in front.

# **LOCATION**

2373 BEACON AVE, SIDNEY, BC V8L 1X3

Located on Beacon Ave near the corner of 5th st putting it at Centre Ice in Sidney.

This high-traffic location provides for great signage opportunities and the shared onsite parking lot provides customers with easy access as well as free street front parking.

## BUSINESSES IN THE PROPERTY INCLUDE:

Miss Bliss Thai Corner Alexandra's Coffee Tandoori Flavour Nest & Nook