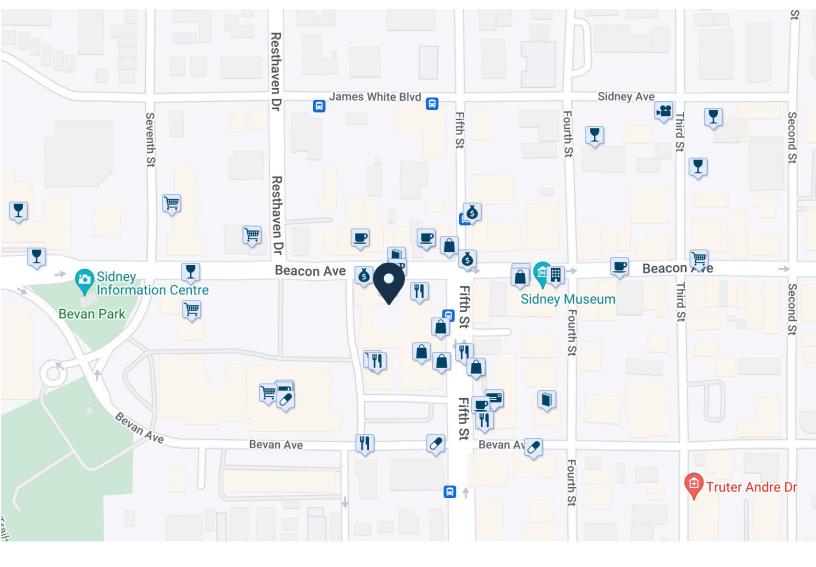

# This 875 sq ft space is available for the first time in 15 years.

Located near the corner of Beacon Ave and Fifth St putting it at the centre of Sidney and providing great exposure and traffic.

This corner unit has great signage opportunities and benefits from a shared on-site parking lot and free street parking directly in front.

# **LOCATION**

2373 BEACON AVE, SIDNEY, BC V8L 1X3

Located on Beacon Ave near the corner of 5th st putting it at Centre Ice in Sidney.

This high-traffic location provides for great signage opportunities and the shared onsite parking lot provides customers with easy access as well as free street front parking.