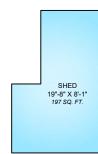

| island is strong profibiled |                |            |              |
|-----------------------------|----------------|------------|--------------|
| FLOOR                       | AREA (SQ. FT.) |            |              |
|                             | FINISHED       | UNFINISHED | DECK / PATIO |
| MAIN                        | 1564           | -          | 531          |
| UPPER                       | 1450           | -          | -            |
|                             |                |            |              |
| TOTAL                       | 3014           | -          | 531          |
| STUDIO                      | 333            | -          | -            |
| BARN MAIN                   | -              | 1929       | -            |
| BARN LOFT                   | -              | 660        | -            |