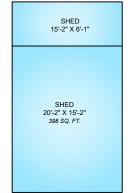

## MAIN FLOOR 1564 SQ. FT. 8'-0" CEILING

## **BARN & LOFT 2589 SQ. FT.**











## 835 CORCAN ROAD NOVEMBER 24, 2020

Prepared by PROPER MEASURE MID ISLAND for the exclusive use of KAREN HAYES Plans may not be 100% accurate. Buyer must verify any critical measurement.

Private resale or modification of floor plans to a third party by any individual or entity other than Proper Measure Mid Island is strictly prohibited

| island is strong profibiled |                |            |              |
|-----------------------------|----------------|------------|--------------|
| FLOOR                       | AREA (SQ. FT.) |            |              |
|                             | FINISHED       | UNFINISHED | DECK / PATIO |
| MAIN                        | 1564           | -          | 531          |
| UPPER                       | 1450           | -          | -