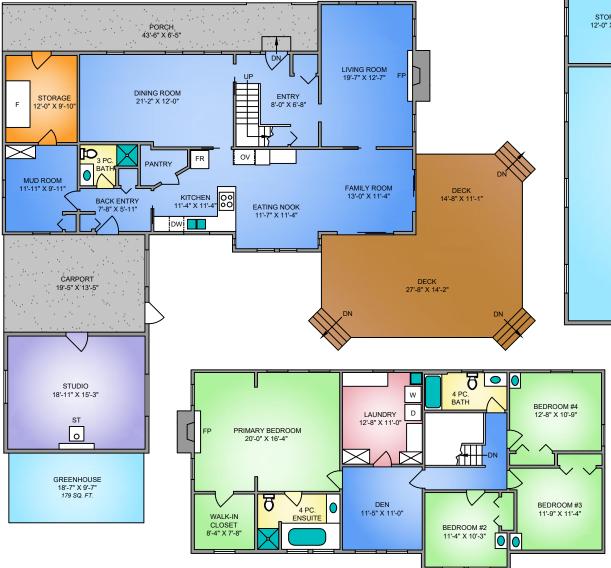

## MAIN FLOOR 1564 SQ. FT. 8'-0" CEILING

## **BARN & LOFT 2589 SQ. FT.**











## 835 CORCAN ROAD NOVEMBER 24, 2020

Prepared by PROPER MEASURE MID ISLAND for the exclusive use of KAREN HAYES Plans may not be 100% accurate. Buyer must verify any critical measurement.

Private resale or modification of floor plans to a third party by any individual or entity other than Proper Measure Mid Island is strictly prohibited

| island is strong profibiled |                |            |              |
|-----------------------------|----------------|------------|--------------|
| FLOOR                       | AREA (SQ. FT.) |            |              |
|                             | FINISHED       | UNFINISHED | DECK / PATIO |
| MAIN                        | 1564           | -          | 531          |
| UPPER                       | 1450           | -          | -