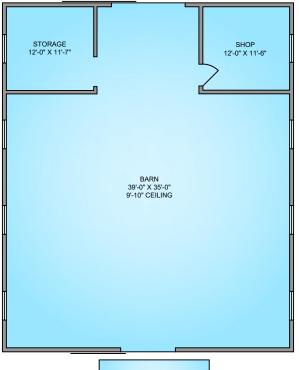

## **BARN & LOFT 2589 SQ. FT.**

| island is strong profibiled |                |            |              |
|-----------------------------|----------------|------------|--------------|
| FLOOR                       | AREA (SQ. FT.) |            |              |
|                             | FINISHED       | UNFINISHED | DECK / PATIO |
| MAIN                        | 1564           | -          | 531          |
| UPPER                       | 1450           | -          | -            |
|                             |                |            |              |
| TOTAL                       | 3014           | -          | 531          |
| STUDIO                      | 333            | -          | -            |
| BARN MAIN                   | -              | 1929       | -            |
| BARN LOFT                   | -              | 660        | -            |