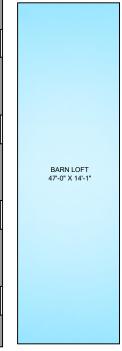

## **BARN & LOFT 2589 SQ. FT.**

| island is strong profibiled |                |            |              |
|-----------------------------|----------------|------------|--------------|
| FLOOR                       | AREA (SQ. FT.) |            |              |
|                             | FINISHED       | UNFINISHED | DECK / PATIO |
| MAIN                        | 1564           | -          | 531          |
| UPPER                       | 1450           | -          | -            |
|                             |                |            |              |
| TOTAL                       | 3014           | -          | 531          |
| STUDIO                      | 333            | -          | -            |
| BARN MAIN                   | -              | 1929       | -            |
| BARN LOFT                   | -              | 660        | -            |