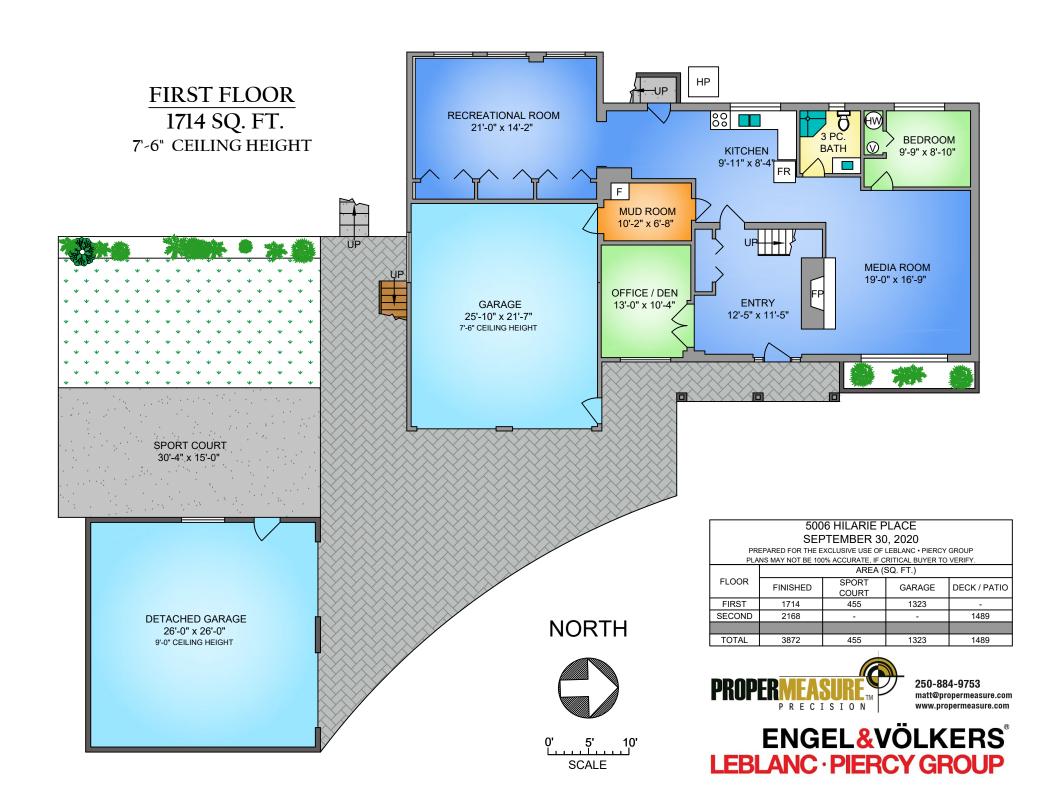

## **NORTH**

**SCALE** 

PREPARED FOR THE EXCLUSIVE USE OF THE LEBLANC • PIERCY GROUP PLANS MAY NOT BE 100% ACCURATE IF CRITICAL BUYER TO VERIEY

| TENNO WAT NOT BE 100% ACCOUNTE, IT CHITTONE BOTER TO VERILIT. |                |                |        |              |
|---------------------------------------------------------------|----------------|----------------|--------|--------------|
| FLOOR                                                         | AREA (SQ. FT.) |                |        |              |
|                                                               | FINISHED       | SPORT<br>COURT | GARAGE | DECK / PATIO |
| FIRST                                                         | 1714           | 455            | 1323   | -            |
| SECOND                                                        | 2168           | ı              |        | 1489         |
|                                                               |                |                |        |              |
| TOTAL                                                         | 3872           | 455            | 1323   | 1489         |