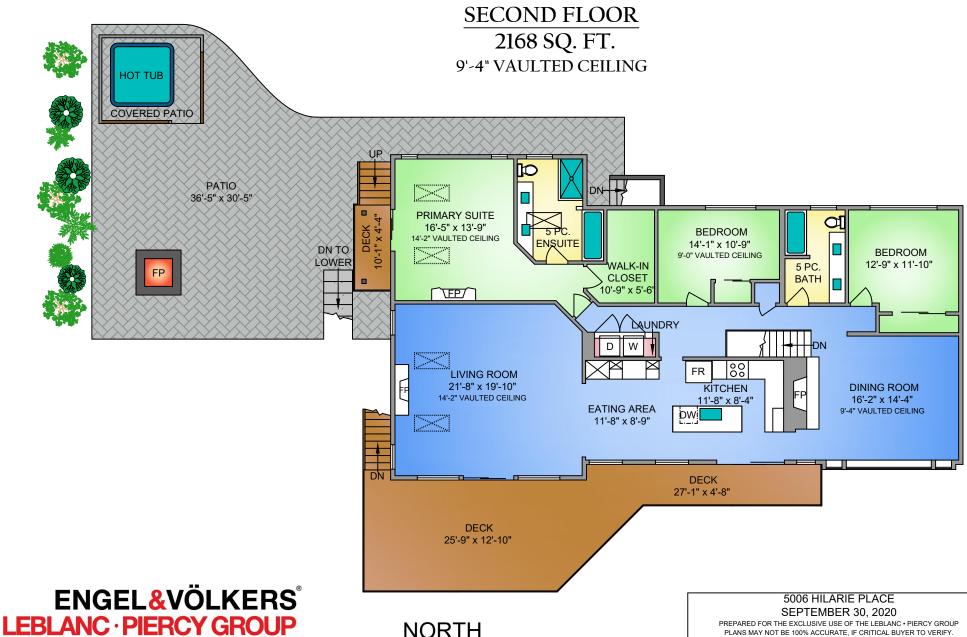

## **NORTH**

**SCALE** 

PREPARED FOR THE EXCLUSIVE USE OF THE LEBLANC • PIERCY GROUP PLANS MAY NOT BE 100% ACCURATE IF CRITICAL BUYER TO VERIEY

| TENNO WAT NOT BE 100% ACCOUNTE, IT CHITTONE BOTER TO VERILIT. |                |                |        |              |
|---------------------------------------------------------------|----------------|----------------|--------|--------------|
| FLOOR                                                         | AREA (SQ. FT.) |                |        |              |
|                                                               | FINISHED       | SPORT<br>COURT | GARAGE | DECK / PATIO |
| FIRST                                                         | 1714           | 455            | 1323   | -            |
| SECOND                                                        | 2168           | ı              |        | 1489         |
|                                                               |                |                |        |              |
| TOTAL                                                         | 3872           | 455            | 1323   | 1489         |