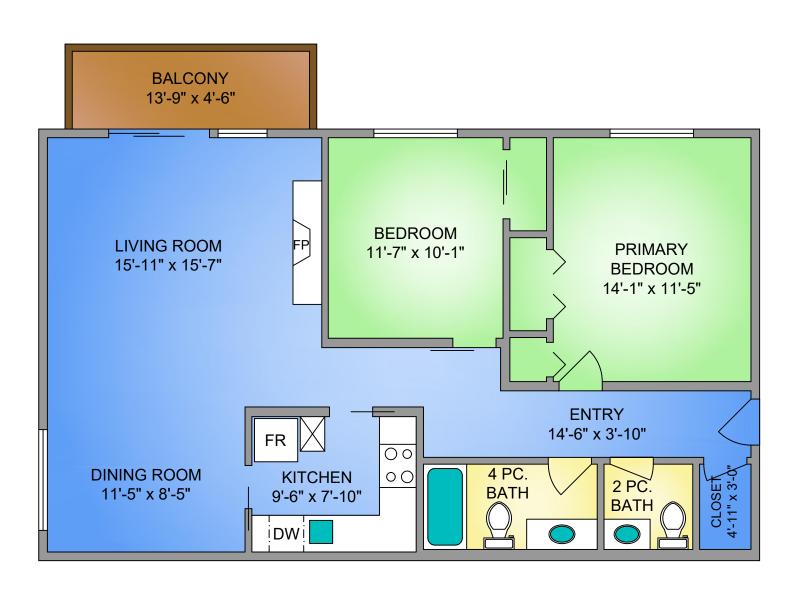

## <u>UNIT 201 - 2340 OAK BAY AVENUE</u> 1014 SQ. FT.

8' CEILING HEIGHT

## UNIT 201 - 2340 OAK BAY AVENUE NOVEMBER 19, 2020

PREPARED FOR THE EXCLUSIVE USE OF THE LEBLANC • PIERCY GROUP PLANS MAY NOT BE 100% ACCURATE, IF CRITICAL BUYER TO VERIFY.

| PEANS WAT NOT BE 100% ACCORATE, IF CRITICAL BUTER TO VERILIT. |                |         |
|---------------------------------------------------------------|----------------|---------|
| FLOOR                                                         | AREA (SQ. FT.) |         |
|                                                               | FINISHED       | BALCONY |
|                                                               |                |         |
| SECOND                                                        | 1015           | 62      |
|                                                               |                |         |