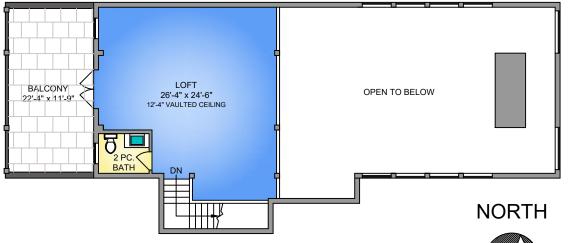

### 1563 MT. NEWTON CROSS ROAD MAY 14, 2020

PREPARED FOR THE EXCLUSIVE USE OF JAMES LEBLANC & SCOTT PIERCY PLANS MAY NOT BE 100% ACCURATE, IF CRITICAL BUYER TO VERIFY.

|       | _              |        |              |  |
|-------|----------------|--------|--------------|--|
| FLOOR | AREA (SQ. FT.) |        |              |  |
|       | FINISHED       | GARAGE | DECK / PATIO |  |
| MAIN  | 3704           | 700    | 2584         |  |
| UPPER | 743            | -      | 265          |  |
| LOWER | 1885           | -      | 232          |  |
|       |                |        |              |  |
| TOTAL | 6332           | 700    | 3081         |  |

### 1563 MT. NEWTON CROSS ROAD MAY 14, 2020

PREPARED FOR THE EXCLUSIVE USE OF JAMES LEBLANC & SCOTT PIERCY PLANS MAY NOT BE 100% ACCURATE, IF CRITICAL BUYER TO VERIFY.

| FLOOR | AREA (SQ. FT.) |        |              |  |
|-------|----------------|--------|--------------|--|
|       | FINISHED       | GARAGE | DECK / PATIO |  |
| MAIN  | 3704           | 700    | 2584         |  |
| UPPER | 743            | -      | 265          |  |
| LOWER | 1885           | -      | 232          |  |
|       |                |        |              |  |
| TOTAL | 6332           | 700    | 3081         |  |