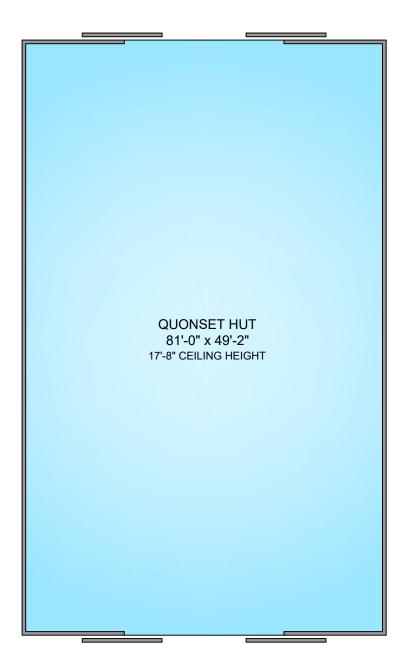

|  |









## ENGEL&VÖLKERS® LEBLANC · PIERCY GROUP



250-884-9753 matt@propermeasure.com www.propermeasure.com

### 1563 MT. NEWTON CROSS ROAD MAY 14, 2020

PREPARED FOR THE EXCLUSIVE USE OF JAMES LEBLANC & SCOTT PIERCY PLANS MAY NOT BE 100% ACCURATE, IF CRITICAL BUYER TO VERIFY.

| FLOOR | AREA (SQ. FT.) |        |              |  |
|-------|----------------|--------|--------------|--|
|       | FINISHED       | GARAGE | DECK / PATIO |  |
| MAIN  | 3704           | 700    | 2584         |  |
| UPPER | 743            | -      | 265          |  |
| LOWER | 1885           | -      | 232          |  |
|       |                |        |              |  |
| TOTAL | 6332           | 700    | 3081         |  |

# QUONSET HUT 4114 SQ. FT. 17'-8" CEILING HEIGHT

GREENHOUSE 2945 SQ. FT.





## ENGEL&VÖLKERS® LEBLANC · PIERCY GROUP



250-884-9753 matt@propermeasure.com www.propermeasure.com

### NORTH



### 1563 MT. NEWTON CROSS ROAD MAY 14, 2020

PREPARED FOR THE EXCLUSIVE USE OF JAMES LEBLANC & SCOTT PIERCY PLANS MAY NOT BE 100% ACCURATE, IF CRITICAL BUYER TO VERIFY.

| FLOOR | AREA (SQ. FT.) |        |              |  |
|-------|----------------|--------|--------------|--|
|       | FINISHED       | GARAGE | DECK / PATIO |  |
| MAIN  | 3704           | 700    | 2584         |  |
| UPPER | 743            | -      | 265          |  |
| LOWER | 1885           | -      | 232          |  |
|       |                |        |              |  |
| TOTAL | 6332           | 700    | 3081         |  |