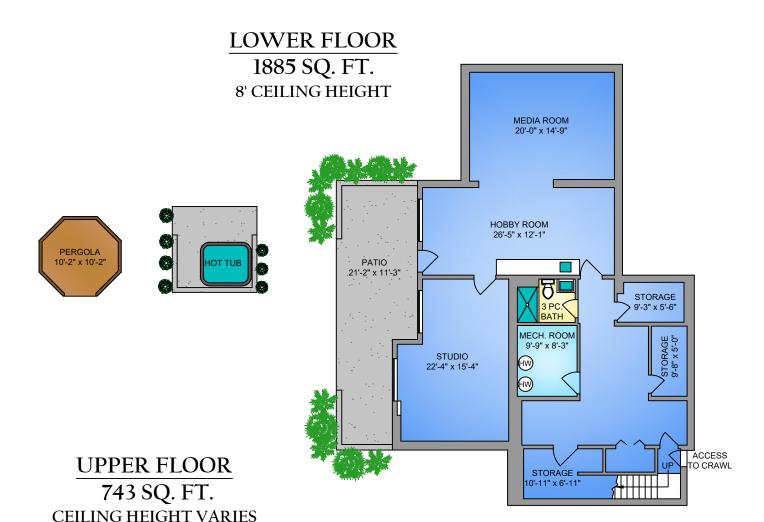

### 1563 MT. NEWTON CROSS ROAD MAY 14, 2020

PREPARED FOR THE EXCLUSIVE USE OF JAMES LEBLANC & SCOTT PIERCY PLANS MAY NOT BE 100% ACCURATE, IF CRITICAL BUYER TO VERIFY.

|       | _              |        |              |  |
|-------|----------------|--------|--------------|--|
| FLOOR | AREA (SQ. FT.) |        |              |  |
|       | FINISHED       | GARAGE | DECK / PATIO |  |
| MAIN  | 3704           | 700    | 2584         |  |
| UPPER | 743            | -      | 265          |  |
| LOWER | 1885           | -      | 232          |  |
|       |                |        |              |  |
| TOTAL | 6332           | 700    | 3081         |  |

### 1563 MT. NEWTON CROSS ROAD MAY 14, 2020

PREPARED FOR THE EXCLUSIVE USE OF JAMES LEBLANC & SCOTT PIERCY PLANS MAY NOT BE 100% ACCURATE, IF CRITICAL BUYER TO VERIFY.

| FLOOR | AREA (SQ. FT.) |        |              |  |
|-------|----------------|--------|--------------|--|
|       | FINISHED       | GARAGE | DECK / PATIO |  |
| MAIN  | 3704           | 700    | 2584         |  |
| UPPER | 743            | -      | 265          |  |
| LOWER | 1885           | -      | 232          |  |
|       |                |        |              |  |
| TOTAL | 6332           | 700    | 3081         |  |