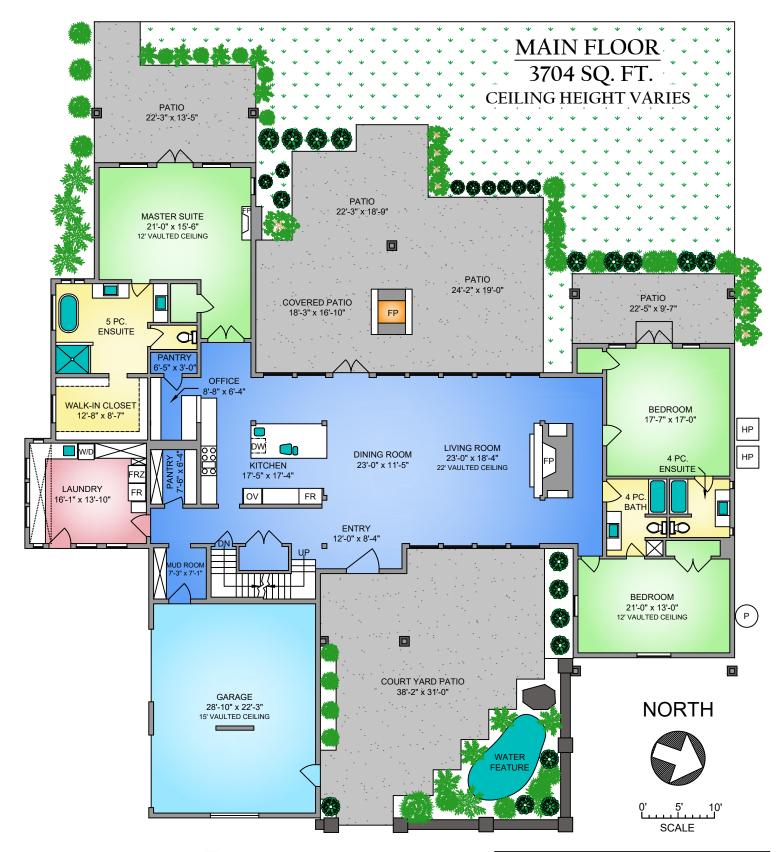

### 1563 MT. NEWTON CROSS ROAD MAY 14, 2020

PREPARED FOR THE EXCLUSIVE USE OF JAMES LEBLANC & SCOTT PIERCY PLANS MAY NOT BE 100% ACCURATE, IF CRITICAL BUYER TO VERIFY.

|       | _              |        |              |  |
|-------|----------------|--------|--------------|--|
| FLOOR | AREA (SQ. FT.) |        |              |  |
|       | FINISHED       | GARAGE | DECK / PATIO |  |
| MAIN  | 3704           | 700    | 2584         |  |
| UPPER | 743            | -      | 265          |  |
| LOWER | 1885           | -      | 232          |  |
|       |                |        |              |  |
| TOTAL | 6332           | 700    | 3081         |  |

### 1563 MT. NEWTON CROSS ROAD MAY 14, 2020

PREPARED FOR THE EXCLUSIVE USE OF JAMES LEBLANC & SCOTT PIERCY PLANS MAY NOT BE 100% ACCURATE, IF CRITICAL BUYER TO VERIFY.

| FLOOR | AREA (SQ. FT.) |        |              |  |
|-------|----------------|--------|--------------|--|
|       | FINISHED       | GARAGE | DECK / PATIO |  |
| MAIN  | 3704           | 700    | 2584         |  |
| UPPER | 743            | -      | 265          |  |
| LOWER | 1885           | -      | 232          |  |
|       |                |        |              |  |
| TOTAL | 6332           | 700    | 3081         |  |