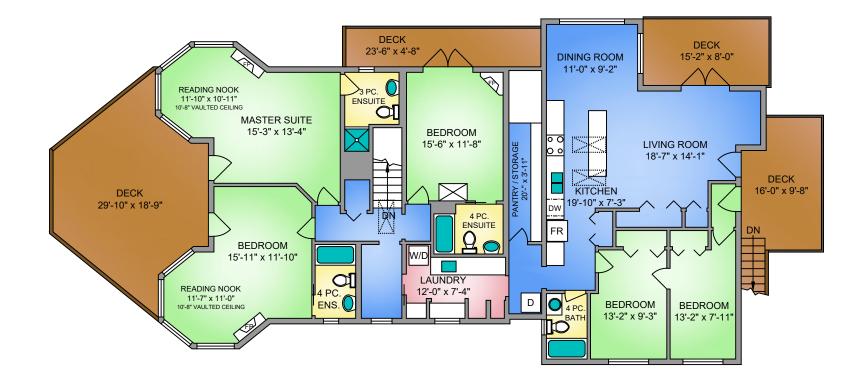

## UPPER FLOOR 2332 SQ. FT. 8' CEILING HEIGHT

250-884-9753 matt@propermeasure.com www.propermeasure.com