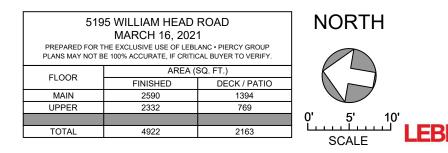

## MAIN FLOOR 2590 SQ. FT. 8'-9" CEILING HEIGHT

NORTH

5195 WILLIAM HEAD ROAD

| FLOOR | 711E/1 (08.111.) |                                           |                                                               |
|-------|------------------|-------------------------------------------|---------------------------------------------------------------|
|       | FINISHED         | DECK / PATIO                              |                                                               |
| MAIN  | 2590             | 1394                                      |                                                               |
| UPPER | 2332             | 769                                       |                                                               |
|       |                  |                                           | 0'<br>  L                                                     |
| TOTAL | 4922             | 2163                                      |                                                               |
|       | MAIN<br>UPPER    | FLOOR FINISHED<br>MAIN 2590<br>UPPER 2332 | FLOOR FINISHED DECK / PATIO   MAIN 2590 1394   UPPER 2332 769 |