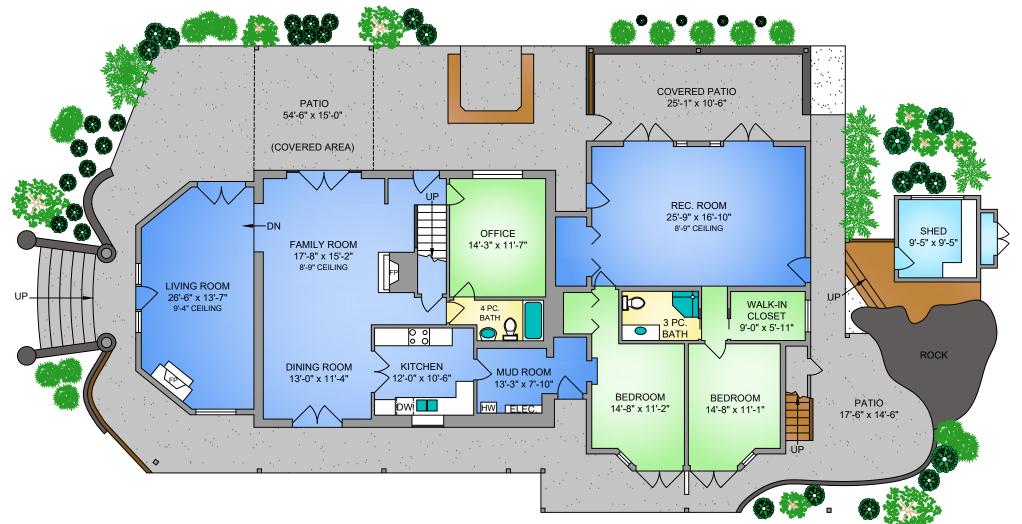

## MAIN FLOOR 2590 SQ. FT. 8'-9" CEILING HEIGHT

NORTH

5195 WILLIAM HEAD ROAD

| FLOOR | 711E/1 (08.111.) |                                           |                                                               |
|-------|------------------|-------------------------------------------|---------------------------------------------------------------|
|       | FINISHED         | DECK / PATIO                              |                                                               |
| MAIN  | 2590             | 1394                                      |                                                               |
| UPPER | 2332             | 769                                       |                                                               |
|       |                  |                                           | 0'<br>  L                                                     |
| TOTAL | 4922             | 2163                                      |                                                               |
|       | MAIN<br>UPPER    | FLOOR FINISHED<br>MAIN 2590<br>UPPER 2332 | FLOOR FINISHED DECK / PATIO   MAIN 2590 1394   UPPER 2332 769 |