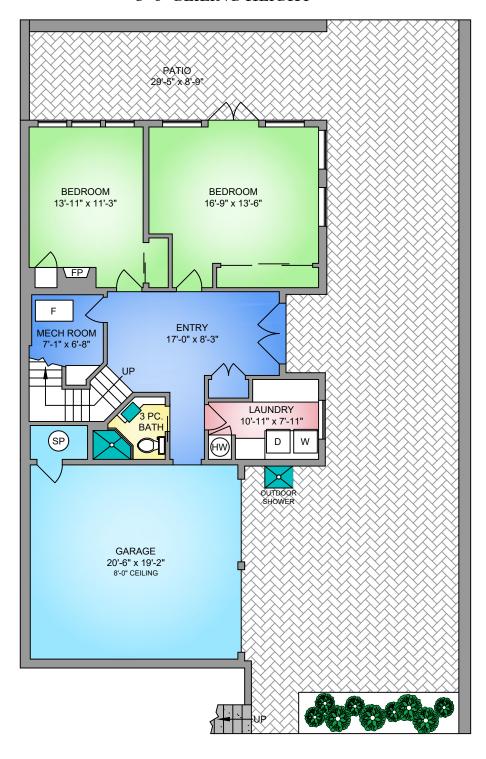

## FIRST FLOOR 975 SQ. FT.

8'-0" CEILING HEIGHT

### **NORTH**

### 2378 ESPLANADE OCTOBER 23, 2019

PREPARED FOR THE EXCLUSIVE USE OF THE LEBLANC • PIERCY GROUP PLANS MAY NOT BE 100% ACCURATE, IF CRITICAL BUYER TO VERIFY.

| PLANS MAY NOT BE 100% ACCURATE, IF CRITICAL BUYER TO VERIFY. |                |        |              |  |  |
|--------------------------------------------------------------|----------------|--------|--------------|--|--|
| FLOOR                                                        | AREA (SQ. FT.) |        |              |  |  |
| FLOOR                                                        | FINISHED       | GARAGE | DECK / PATIO |  |  |
| FIRST                                                        | 975            | 471    | 257          |  |  |
| SECOND                                                       | 1376           | -      | 369          |  |  |
| THIRD                                                        | 896            | -      | 345          |  |  |
|                                                              |                |        |              |  |  |
| TOTAL                                                        | 3247           | 471    | 971          |  |  |