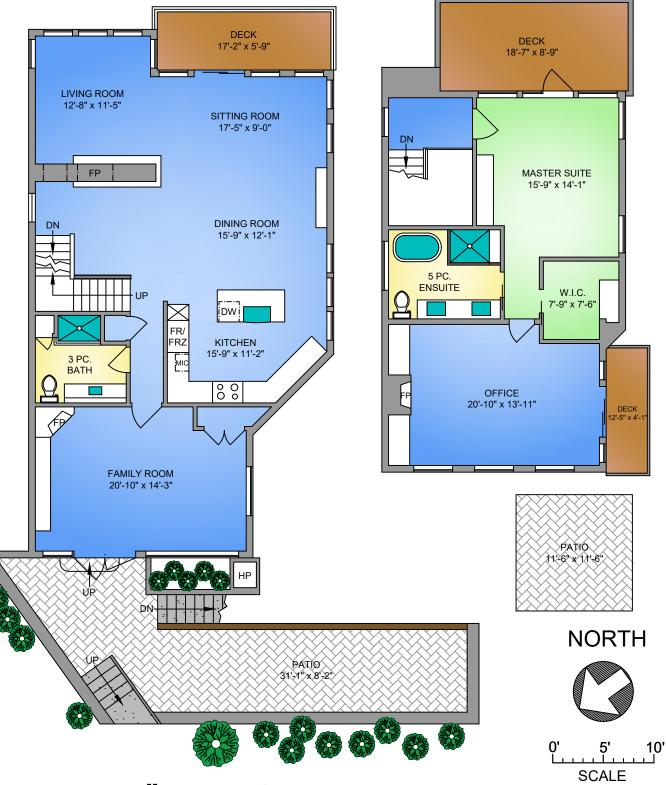

### SECOND FLOOR 1376 SQ. FT.

8'-0" CEILING HEIGHT

### THIRD FLOOR 896 SQ. FT.

7'-8" CEILING HEIGHT

#### 2378 ESPLANADE OCTOBER 23, 2019

PREPARED FOR THE EXCLUSIVE USE OF THE LEBLANC • PIERCY GROUP PLANS MAY NOT BE 100% ACCURATE. IF CRITICAL BUYER TO VERIFY.

| L | PLANS MAY NOT BE 100% ACCURATE, IF CRITICAL BUYER TO VERIFY. |                |        |              |  |
|---|--------------------------------------------------------------|----------------|--------|--------------|--|
| Г | FLOOR                                                        | AREA (SQ. FT.) |        |              |  |
| L |                                                              | FINISHED       | GARAGE | DECK / PATIO |  |
|   | FIRST                                                        | 975            | 471    | 257          |  |
|   | SECOND                                                       | 1376           | -      | 369          |  |
|   | THIRD                                                        | 896            | -      | 345          |  |
|   |                                                              |                |        |              |  |
|   | TOTAL                                                        | 3247           | 471    | 971          |  |