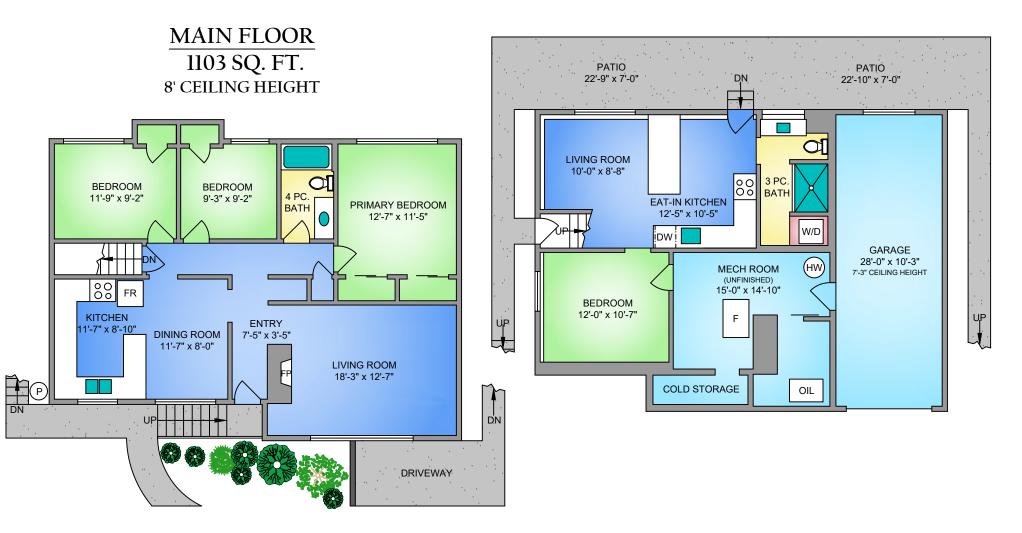

LOWER FLOOR 558 SQ. FT. 7'-2" CEILING HEIGHT

|  | 3991 CENTURY ROAD                                            |                |            |        |              |
|--|--------------------------------------------------------------|----------------|------------|--------|--------------|
|  | OCTOBER 8, 2020                                              |                |            |        |              |
|  | PREPARED FOR THE EXCLUSIVE USE OF LEBLANC • PIERCY GROUP     |                |            |        |              |
|  | PLANS MAY NOT BE 100% ACCURATE, IF CRITICAL BUYER TO VERIFY. |                |            |        |              |
|  | FLOOR                                                        | AREA (SQ. FT.) |            |        |              |
|  |                                                              | FINISHED       | UNFINISHED | GARAGE | DECK / PATIO |
|  | MAIN                                                         | 1103           | -          | -      | -            |
|  | LOWER                                                        | 558            | 250        | 313    | 332          |
|  |                                                              |                |            |        |              |
|  | TOTAL                                                        | 1661           | 250        | 313    | 332          |