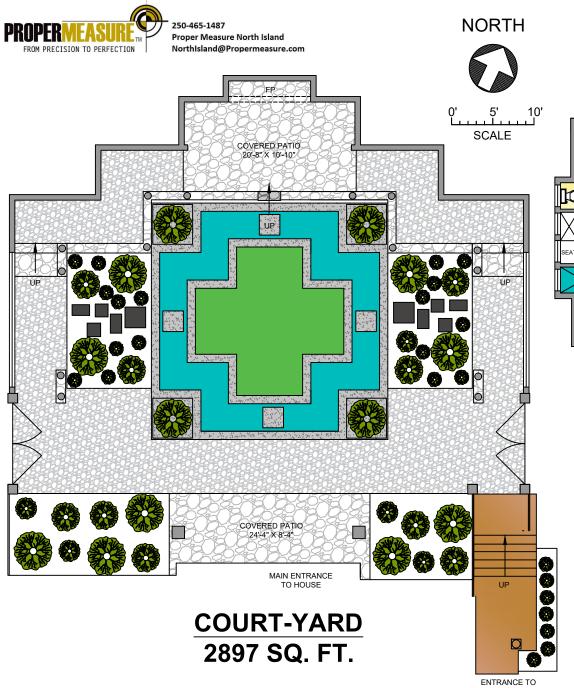

Private resale or modification of floor plans to a third party by any individual or entity other than Proper Measure North Island is strictly prohibited

| FLOOR       | AREA (SQ. FT.) |            |        |                 |
|-------------|----------------|------------|--------|-----------------|
|             | FINISHED       | UNFINISHED | GARAGE | DECK/COURT-YARD |
| MAIN        | 2005           | -          | 1110   | 4315            |
| UPPER       | 1616           | -          | -      | 81              |
| LOWER/GUEST | 1343           | =          | -      | 246             |
|             |                |            |        |                 |
| TOTAL       | 4964           | -          | 1110   | 4642            |