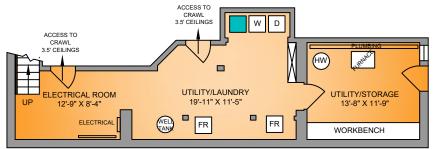

**ENGEL&VÖLKERS®** EBLANC · PIERCY GROUP

## **UPPER FLOOR** 1616 SQ. FT.



## **LOWER FLOOR** 647 SQ. FT.



## 665 WHALETOWN RD JUNE 18, 2018

Prepared by PROPER MEASURE NORTH ISLAND for the exclusive use of Jim LeBlanc and Scott Piercy Plans may not be 100% accurate. Buyer must verify any critical measurement

Private resale or modification of floor plans to a third party by any individual or entity other than Proper Measure North Island is strictly prohibited

| FLOOR       | AREA (SQ. FT.) |            |        |                 |
|-------------|----------------|------------|--------|-----------------|
|             | FINISHED       | UNFINISHED | GARAGE | DECK/COURT-YARD |
| MAIN        | 2005           | -          | 1110   | 4315            |
| UPPER       | 1616           | -          | -      | 81              |
| LOWER/GUEST | 1343           | =          | -      | 246             |
|