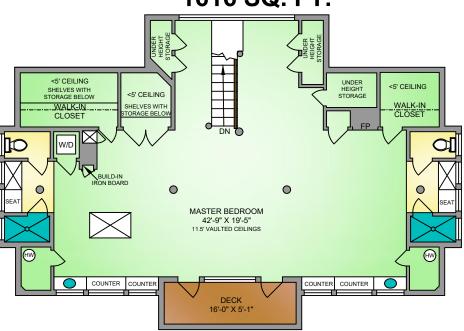

**ENGEL&VÖLKERS®** EBLANC · PIERCY GROUP

## **UPPER FLOOR** 1616 SQ. FT.



## **LOWER FLOOR** 647 SQ. FT.



## 665 WHALETOWN RD JUNE 18, 2018

Prepared by PROPER MEASURE NORTH ISLAND for the exclusive use of Jim LeBlanc and Scott Piercy Plans may not be 100% accurate. Buyer must verify any critical measurement

Private resale or modification of floor plans to a third party by any individual or entity other than Proper Measure North Island is strictly prohibited

| FLOOR       | AREA (SQ. FT.) |            |        |                 |
|-------------|----------------|------------|--------|-----------------|
|             | FINISHED       | UNFINISHED | GARAGE | DECK/COURT-YARD |
| MAIN        | 2005           | -          | 1110   | 4315            |
| UPPER       | 1616           | -          | -      | 81              |
| LOWER/GUEST | 1343           | =