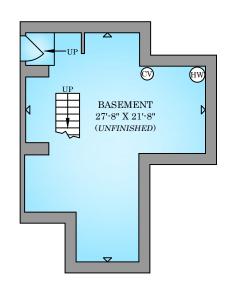

| profibiled  |                 |                      |            |                |
|-------------|-----------------|----------------------|------------|----------------|
| FLOOR       | AREA (SQ. FT.)  |                      |            |                |
|             | FINISHED SQ.FT. | UNFINISHED<br>SQ.FT. | DECK/PATIO | GARAGE/CARPORT |
| MAIN        | 2518            | =                    | 1860       | 1023           |
| UPPER       | 1817            | =                    | 89         | -              |
| BASEMENT    | =               | 548                  | -          | -              |
| GUEST HOUSE | 635             | -                    | -          | -              |
| YURT        | 341             | =                    | 505        | -              |
|             |                 |                      |            |                |
| TOTAL       | 5311            | 548                  | 2454       | 1023           |