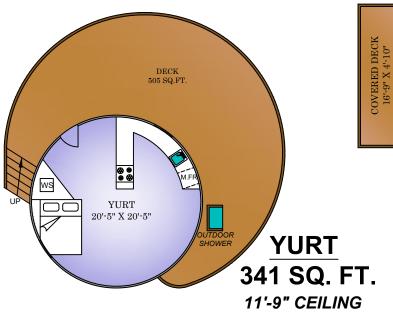

## **309 SUTIL POINT RD.**

MAIN HOUSE: 4335 SQ. FT. GUEST HOUSE: 635 SQ. FT.

BASEMENT 548 SQ. FT. 7'-10" CEILING

ENGEL&VÖLKERS® LEBLANC · PIERCY GROUP

| profibiled  |                 |                      |            |                |
|-------------|-----------------|----------------------|------------|----------------|
| FLOOR       | AREA (SQ. FT.)  |                      |            |                |
|             | FINISHED SQ.FT. | UNFINISHED<br>SQ.FT. | DECK/PATIO | GARAGE/CARPORT |
| MAIN        | 2518            | =                    | 1860       | 1023           |
| UPPER       | 1817            | =                    | 89         | -              |
| BASEMENT    | =               | 548                  | -          | -              |
| GUEST HOUSE | 635             | -                    | -          | -              |
| YURT        | 341             | =                    | 505        | -              |
|             |                 |                      |            |                |
| TOTAL       | 5311            | 548                  | 2454       | 1023           |