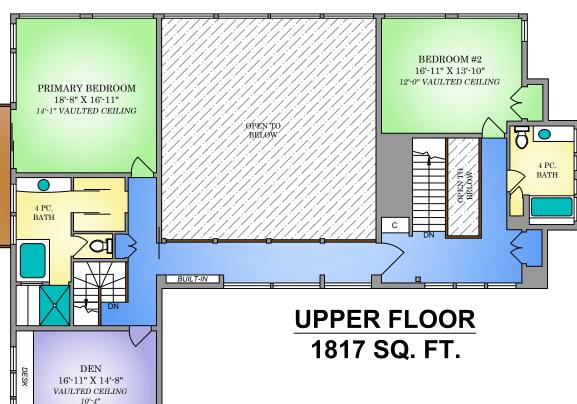

| profibiled  |                 |                      |            |                |
|-------------|-----------------|----------------------|------------|----------------|
| FLOOR       | AREA (SQ. FT.)  |                      |            |                |
|             | FINISHED SQ.FT. | UNFINISHED<br>SQ.FT. | DECK/PATIO | GARAGE/CARPORT |
| MAIN        | 2518            | =                    | 1860       | 1023           |
| UPPER       | 1817            | =                    | 89         | -              |
| BASEMENT    | =               | 548                  | -          | -              |
| GUEST HOUSE | 635             | -                    | -          | -              |
| YURT        | 341             | =                    | 505        | -              |
|             |                 |                      |            |                |
| TOTAL       | 5311            | 548                  | 2454       | 1023           |