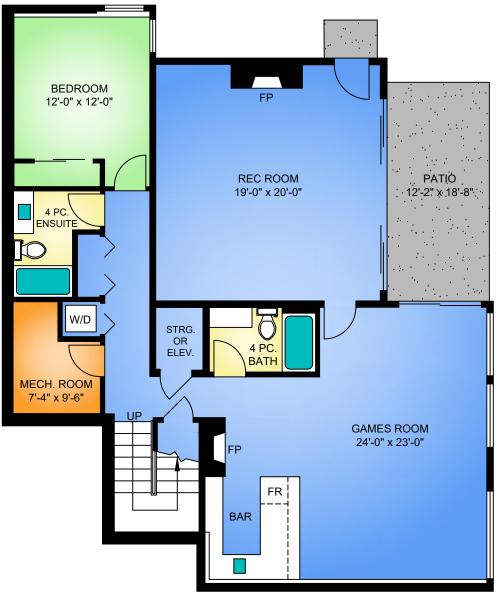

## BASEMENT FLOOR 1591 SQ. FT.

9'-0" CEILING HEIGHT

| 4-237 KING GEORGE TERRACE                                                                                                                                                               |          |                |              |  |  |  |  |
|-----------------------------------------------------------------------------------------------------------------------------------------------------------------------------------------|----------|----------------|--------------|--|--|--|--|
| MARCH 27, 2019                                                                                                                                                                          |          |                |              |  |  |  |  |
| PREPARED FOR THE EXCLUSIVE USE OF THE LEBLANC • PIERCY GROUP PLANS ARE A REPRODUCTION OF CONSTRUCTION DRAWINGS AND MAY NOT BE 100% ACCURATE, BUYER MUST VERIFY ALL CRITICAL DIMENSIONS. |          |                |              |  |  |  |  |
| FLOOR                                                                                                                                                                                   |          | AREA (SQ. FT.) |              |  |  |  |  |
| FLOOR                                                                                                                                                                                   | FINISHED | GARAGE         | DECK / PATIO |  |  |  |  |
| MAIN                                                                                                                                                                                    | 1591     | 484            | 327          |  |  |  |  |
| UPPER                                                                                                                                                                                   | 1349     | -              | -            |  |  |  |  |
| BASEMENT                                                                                                                                                                                | 1591     | -              | 242          |  |  |  |  |
|                                                                                                                                                                                         |          |                |              |  |  |  |  |
| TOTAL                                                                                                                                                                                   | 4531     | 484            | 569          |  |  |  |  |