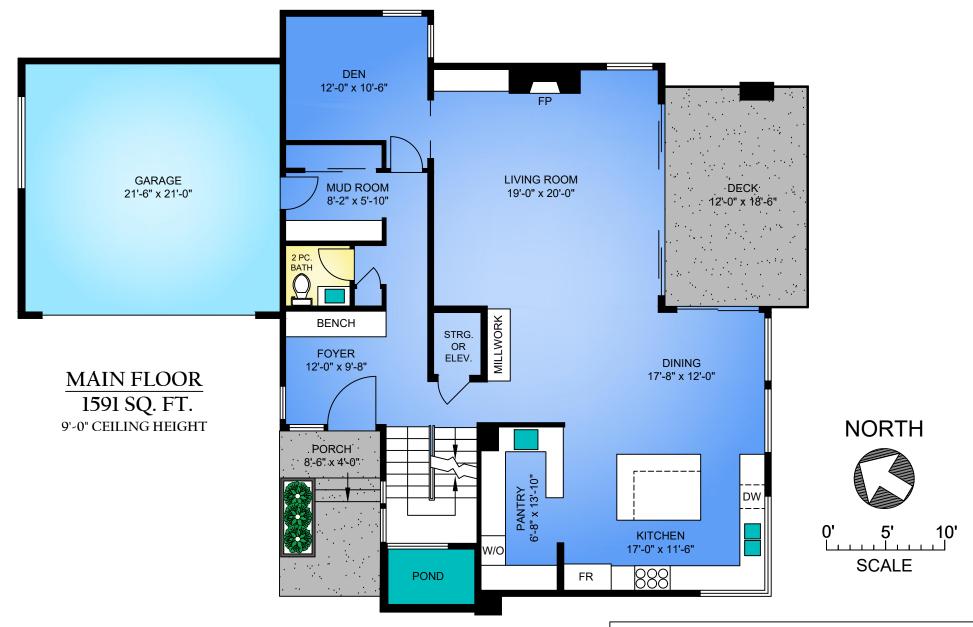

propermeasure.com | 250.884.9753 matt@propermeasure.com

| 4-237 KING GEORGE TERRACI |
|---------------------------|
| MARCH 27, 2019            |

PREPARED FOR THE EXCLUSIVE USE OF THE LEBLANC • PIERCY GROUP

PLANS ARE A REPRODUCTION OF CONSTRUCTION DRAWINGS AND MAY NOT BE 100% ACCURATE, BUYER MUST VERIFY ALL CRITICAL DIMENSIONS .

| FLOOR    |          | AREA (SQ. FT.) |              |
|----------|----------|----------------|--------------|
| FLOOR    | FINISHED | GARAGE         | DECK / PATIO |
| MAIN     | 1591     | 484            | 327          |
| UPPER    | 1349     | -              | -            |
| BASEMENT | 1591     | -              | 242          |
|          |          |                |              |
| TOTAL    | 4531     | 484            | 569          |