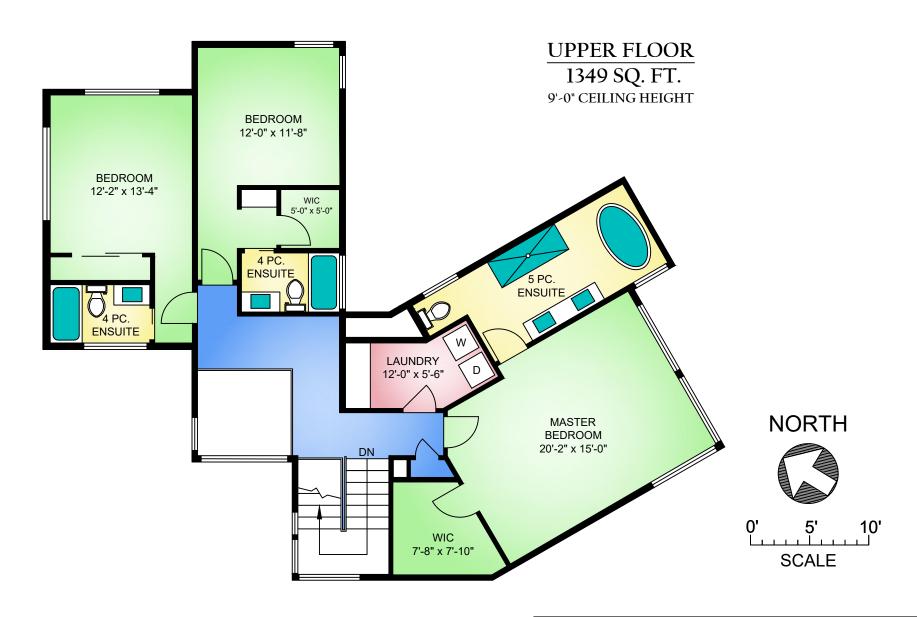

propermeasure.com | 250.884.9753 matt@propermeasure.com

| 4-237 KING GEORGE TERRACE |
|---------------------------|
| MARCH 27, 2010            |

PREPARED FOR THE EXCLUSIVE USE OF THE LEBLANC • PIERCY GROUP

PLANS ARE A REPRODUCTION OF CONSTRUCTION DRAWINGS AND MAY NOT BE 100% ACCURATE, BUYER MUST VERIFY ALL CRITICAL DIMENSIONS .

| FLOOR    |          | AREA (SQ. FT.) |              |  |  |  |
|----------|----------|----------------|--------------|--|--|--|
| PLOOK    | FINISHED | GARAGE         | DECK / PATIO |  |  |  |
| MAIN     | 1591     | 484            | 327          |  |  |  |
| UPPER    | 1349     | -              | -            |  |  |  |
| BASEMENT | 1591     | -              | 242          |  |  |  |
|          |          |                |              |  |  |  |
| TOTAL    | 4531     | 484            | 569          |  |  |  |