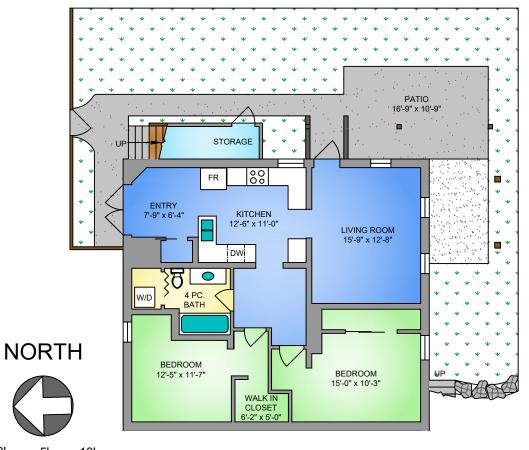

## LOWER FLOOR 1118 SQ. FT.

7'-10" CEILING HEIGHT

**SCALE** 

propermeasure.com | 250.884.9753 matt@propermeasure.com

| 3855 CEDAR HILL ROAD                                           |                |              |
|----------------------------------------------------------------|----------------|--------------|
| MARCH 9, 2021                                                  |                |              |
| PREPARED FOR THE EXCLUSIVE USE OF SCOTT PIERCY AND JIM LEBLANC |                |              |
| PLANS MAY NOT BE 100% ACCURATE, IF CRITICAL BUYER TO VERIFY.   |                |              |
| FLOOR                                                          | AREA (SQ. FT.) |              |
|                                                                | FINISHED       | DECK / PATIO |
| UPPER                                                          | 646            | -            |
| MAIN                                                           | 1118           | 215          |
| LOWER                                                          | 1118           | 178          |
|                                                                |                |              |
| TOTAL                                                          | 2882           | 393          |