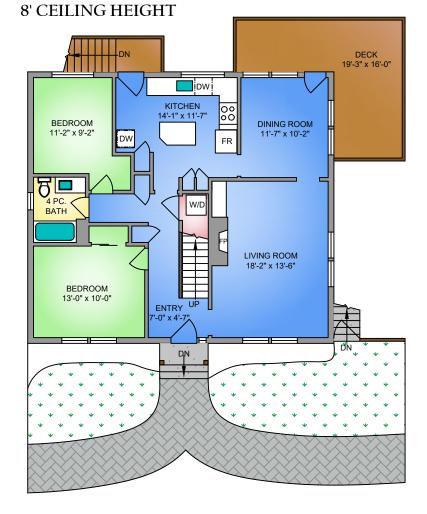

## MAIN FLOOR 1118 SQ. FT.



## UPPER FLOOR 646 SQ. FT. 7'-8 VAULTED CEILING

## ENGEL&VÖLKERS® LEBLANC · PIERCY GROUP

## LOWER FLOOR 1118 SQ. FT.

7'-10" CEILING HEIGHT





**SCALE** 

propermeasure.com | 250.884.9753 matt@propermeasure.com

| 3855 CEDAR HILL ROAD                                           |                |              |
|----------------------------------------------------------------|----------------|--------------|
| MARCH 9, 2021                                                  |                |              |
| PREPARED FOR THE EXCLUSIVE USE OF SCOTT PIERCY AND JIM LEBLANC |                |              |
| PLANS MAY NOT BE 100% ACCURATE, IF CRITICAL BUYER TO VERIFY.   |                |              |
| FLOOR                                                          | AREA (SQ. FT.) |