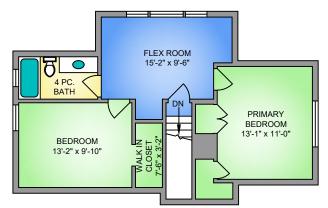

## MAIN FLOOR 1118 SQ. FT.



## UPPER FLOOR 646 SQ. FT. 7'-8 VAULTED CEILING

## ENGEL&VÖLKERS® LEBLANC · PIERCY GROUP

## LOWER FLOOR 1118 SQ. FT.

7'-10" CEILING HEIGHT





**SCALE** 

propermeasure.com | 250.884.9753 matt@propermeasure.com

| 3855 CEDAR HILL ROAD                                           |                |              |
|----------------------------------------------------------------|----------------|--------------|
| MARCH 9, 2021                                                  |                |              |
| PREPARED FOR THE EXCLUSIVE USE OF SCOTT PIERCY AND JIM LEBLANC |                |              |
| PLANS MAY NOT BE 100% ACCURATE, IF CRITICAL BUYER TO VERIFY.   |                |              |
| FLOOR