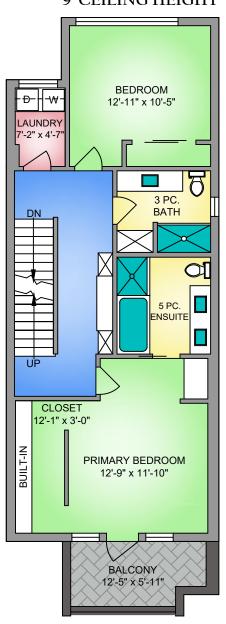

FIRST FLOOR 531 SQ. FT.

8' CEILING HEIGHT

HWSTORAGE 17'-5" x 3'-6" GARAGE 20'-3" x 13'-4" F UNFINISHED MECH ROOM 9'-4" x 8'-0" 3 PC BUILT-IN **FAMILY ROOM** 15'-5" x 14'-8"

SECOND FLOOR 966 SQ. FT.

THIRD FLOOR 857 SQ. FT. 9' CEILING HEIGHT

## UNIT 4 - 408 DALLAS ROAD NOVEMBER 26, 2020

PREPARED FOR THE EXCLUSIVE USE OF LEBLANC • PIERCY GROUP PLANS MAY NOT BE 100% ACCURATE, IF CRITICAL BUYER TO VERIFY.

| FLOOR  | AREA (SQ. FT.) |            |        |                    |
|--------|----------------|------------|--------|--------------------|
|        | FINISHED       | UNFINISHED | GARAGE | BALCONY /<br>PATIO |
| FIRST  | 531            | 64         | 406    | -                  |
| SECOND | 966            | -          | -      | -                  |
| THIRD  | 857            | -          | -      | 68                 |
| FOURTH | 52             | -          | 1      | 305                |
|        |                |            |        |                    |
| TOTAL  | 2406           | 64         | 406    | 373                |