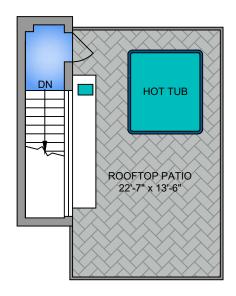

FOURTH
52 SQ. FT.
9' CEILING HEIGHT

**NORTH** 

## UNIT 4 - 408 DALLAS ROAD NOVEMBER 26, 2020

PREPARED FOR THE EXCLUSIVE USE OF LEBLANC • PIERCY GROUP PLANS MAY NOT BE 100% ACCURATE, IF CRITICAL BUYER TO VERIFY.

| FLOOR  | AREA (SQ. FT.) |            |        |                    |
|--------|----------------|------------|--------|--------------------|
|        | FINISHED       | UNFINISHED | GARAGE | BALCONY /<br>PATIO |
| FIRST  | 531            | 64         | 406    | -                  |
| SECOND | 966            | -          | -      | -                  |
| THIRD  | 857            | -          | -      | 68                 |
| FOURTH | 52             | -          | 1      | 305                |
|        |                |            |        |                    |
| TOTAL  | 2406           | 64         | 406    | 373                |