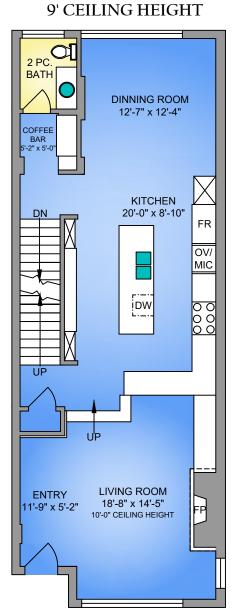

FIRST FLOOR 531 SQ. FT.

8' CEILING HEIGHT

HWSTORAGE 17'-5" x 3'-6" GARAGE 20'-3" x 13'-4" F UNFINISHED MECH ROOM 9'-4" x 8'-0" 3 PC BUILT-IN **FAMILY ROOM** 15'-5" x 14'-8"

SECOND FLOOR 966 SQ. FT.

THIRD FLOOR 857 SQ. FT. 9' CEILING HEIGHT

## UNIT 4 - 408 DALLAS ROAD NOVEMBER 26, 2020

PREPARED FOR THE EXCLUSIVE USE OF LEBLANC • PIERCY GROUP PLANS MAY NOT BE 100% ACCURATE, IF CRITICAL BUYER TO VERIFY.

| FLOOR  | AREA (SQ. FT.) |            |        |                    |
|--------|----------------|------------|--------|--------------------|
|        | FINISHED       | UNFINISHED | GARAGE | BALCONY /<br>PATIO |
| FIRST  | 531            | 64         | 406    | -                  |
| SECOND | 966            | -          | -      | -                  |
| THIRD  | 857            | -          | -      | 68                 |
| FOURTH | 52             | -          | 1      | 305                |
|        |                |            |        |                    |
| TOTAL  | 2406           | 64         | 406    | 373                |