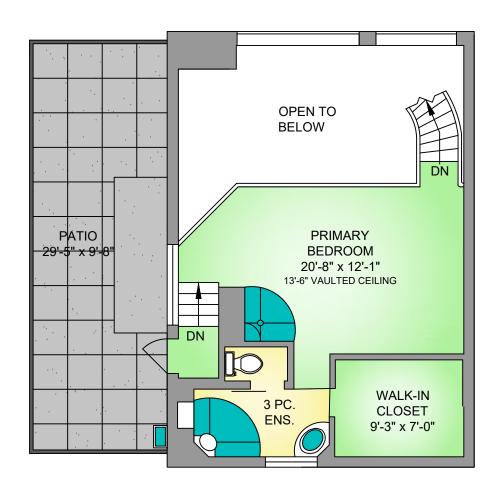

## MAIN FLOOR 984 SQ. FT.

15'-5" TO 8' CEILING HEIGHT

## UPPER FLOOR 424 SQ. FT. 13'-6' VAULTED CEILING





## ENGEL&VÖLKERS® LEBLANC · PIERCY GROUP



**NORTH** 





| UNIT 404 - 455 SITKUM ROAD<br>NOVEMBER 26, 2021                                                                       |                |                 |
|-----------------------------------------------------------------------------------------------------------------------|----------------|-----------------|
| PREPARED FOR THE EXCLUSIVE USE OF LEBLANC • PIERCY GROUP PLANS MAY NOT BE 100% ACCURATE, IF CRITICAL BUYER TO VERIFY. |                |                 |
| FLOOR                                                                                                                 | AREA (SQ. FT.) |                 |
|