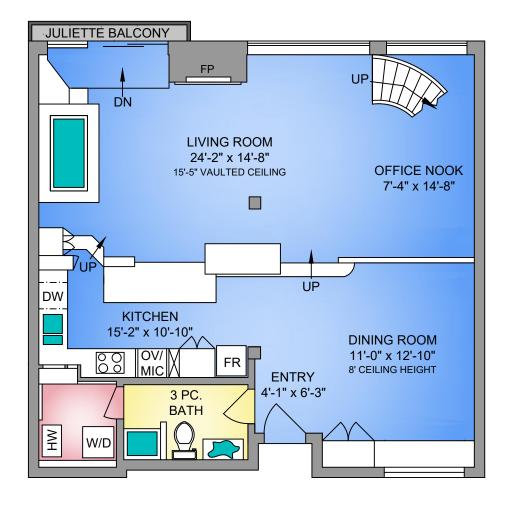

## MAIN FLOOR 984 SQ. FT.

15'-5" TO 8' CEILING HEIGHT

## UPPER FLOOR 424 SQ. FT. 13'-6' VAULTED CEILING





## ENGEL&VÖLKERS® LEBLANC · PIERCY GROUP



**NORTH** 





| UNIT 404 - 455 SITKUM ROAD<br>NOVEMBER 26, 2021                                                                       |                |                 |
|-----------------------------------------------------------------------------------------------------------------------|----------------|-----------------|
| PREPARED FOR THE EXCLUSIVE USE OF LEBLANC • PIERCY GROUP PLANS MAY NOT BE 100% ACCURATE, IF CRITICAL BUYER TO VERIFY. |                |                 |
| FLOOR                                                                                                                 | AREA (SQ. FT.) |                 |
|