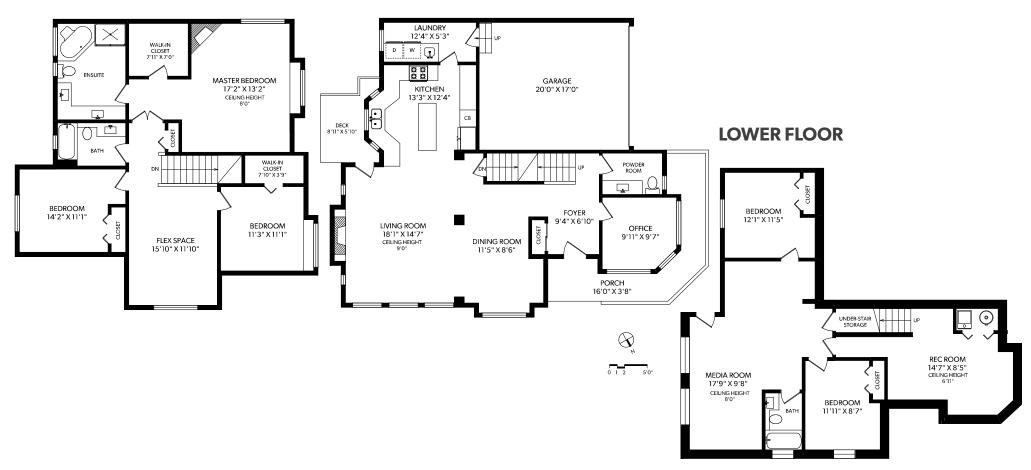

**UPPER FLOOR** 

**MAIN FLOOR** 

| FINISHED | UNIFINISHED          | TOTAL                    | OTHER AREAS                             |                                                           |
|----------|----------------------|--------------------------|-----------------------------------------|-----------------------------------------------------------|
| 1105     | 0                    | 1105                     | GARAGE                                  | 362                                                       |
| 1249     | 0                    | 1249                     | DECK                                    | 64                                                        |
| 1098     | 0                    | 1098                     | PORCH                                   | 164                                                       |
| 3452     | 0                    | 3452                     | _                                       |                                                           |
|          | 1105<br>1249<br>1098 | 1105 0   1249 0   1098 0 | 1105 0 1105   1249 0 1249   1098 0 1098 | 1105 0 1105 GARAGE   1249 0 1249 DECK   1098 0 1098 PORCH |