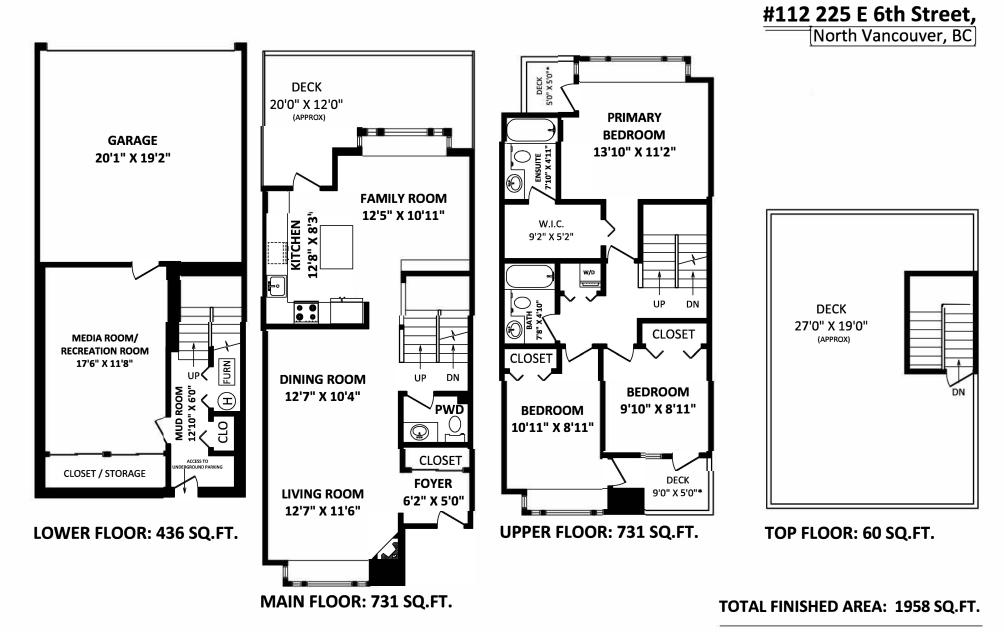

MEASUREMENTS ARE FOR PROMOTIONAL USE ONLY & ARE NOT INTENDED FOR CONSTRUCTION USE. ROOM
DIMENSIONS ARE APPROXIMATE. MEASUREMENTS & CALCULATIONS FOR FINISHED AREAS ARE ENCLOSED AREAS
IN A HOUSE THAT ARE SUITABLE FOR YEAR-ROUND USE,
EMBODYING WALLS, FLOORS, AND CEILINGS THAT ARE SIMILAR TO THE REST OF THE HOUSE. (ANSI 2765-2003)
3. THIS FLOOR PLAN MAY ONLY BE REPRODUCED WITH PERMISSION OF THE REALTOR(S) ON THIS FLOOR PLAN.
\* ANY MEASUREMENT WITH AN ASTERISK (\*) OR (APPROX) ARE APPROXIMATE AND FOR ILLUSTRATION
PURPOSES ONLY AND ARE NOT E&O INSURED.

NSURED. 55-2003) 30 PLAN. 0 2 5 10 FT NORTH SCALE: