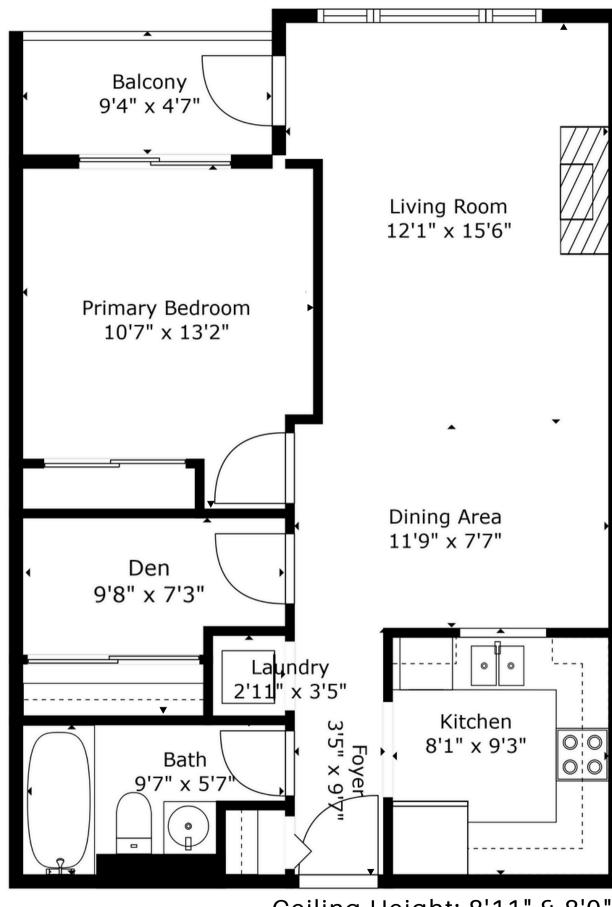

## #306, 3600 Windcrest Dr, North Vancouver, BC

## **Excluded areas**

Main 709 SQ.FT

Balcony

43 SQ.FT

Total

709 SQ.FT

Total

43 SQ.FT

Measurements, features, and dimensions are an approximate, and are for illustrative purposes only. Measurements, features, and dimensions should not be used for any construction purposes. Actual measurements may vary. Total Square Footage may include low-height ceilings, unheated rooms, and room labels may not be accurate and is an approximate. The floor plan may not be to scale. We release all liability. E&O Insured