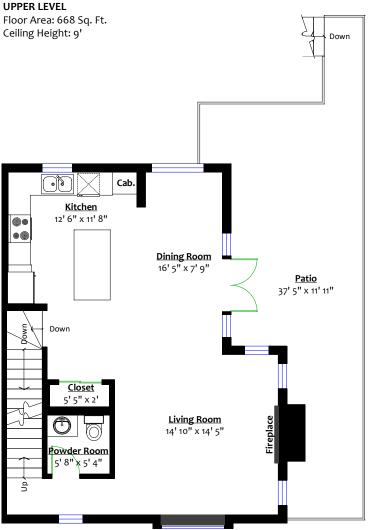

### Totals\*\*

Main Level: 747 sq. ft. Upper Level: 668 sq. ft. Lower Level: 71 sq. ft. Total: 1,486 sq. ft.

Master Deck: 60 sq. ft. Patio: 409 sq. ft. Garage: 219 sq. ft. Storage/Gym: 143 sq. ft. Total: 831 sq. ft.

#### MAIN LEVEL Floor Area: 747 Sq. Ft. Ceiling Height: 8' 1"