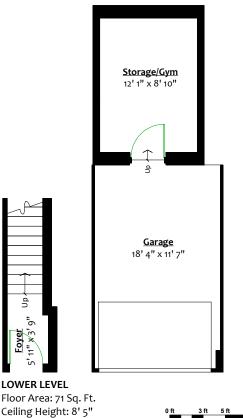

### Totals\*\*

Main Level: 747 sq. ft. Upper Level: 668 sq. ft. Lower Level: 71 sq. ft. Total: 1,486 sq. ft.

Master Deck: 60 sq. ft. Patio: 409 sq. ft. Garage: 219 sq. ft. Storage/Gym: 143 sq. ft. Total: 831 sq. ft.

### **DETACHED GARAGE**

Floor Area: 219 Sq. Ft. (In Parkade Under-Ground)

Пp

-6 ×

LOWER LEVEL