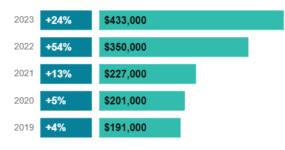

**Total value** \$433,000 2023 assessment as of July 1, 2022 \$433,000 Land Buildings \$0 Previous year value \$350,000 \$350,000 Land Buildings \$0

## Property value history