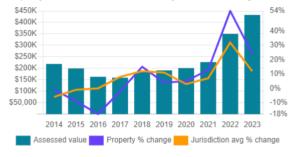

nvenience. If the information has been altered for any reason from the format in which it was originally received verification may be required by BC Assessment. In any case of doubt, the official BC Assessment records shall prevail.

# 2320 MACKINNON RD PENDER ISLAND VON 2M1

Area-Jurisdiction-Roll: 01-764-08626.150

|        | Sorry, we have no imagery here. |              |
|--------|---------------------------------|--------------|
|        |                                 |              |
| ලාංලුල |                                 | ©2023 Google |

**Total value** \$433,000 2023 assessment as of July 1, 2022 \$433,000 Land Buildings \$0 Previous year value \$350,000 \$350,000 Land Buildings \$0

## Property value history



# Property value and Gulf Islands Rural jurisdiction change



#### **Property information**

| Year built            |                                      | STRATA LOT 5, PLAN VIS6328, SECTION 17,<br>LAND DISTRICT, TOGETHER WITH AN INTE |                                                                          |  |
|-----------------------|--------------------------------------|---------------------------------------------------------------------------------|--------------------------------------------------------------------------|--|
| Description           | Vacant Residential Less Than 2 Acres |                                                                                 | COMMON PROPERTY IN PROPORTION TO<br>ENTITLEMENT OF THE STRATA LOT AS SHO |  |
| Bedrooms              |                                      | OR V, AS APPROPRIATE<br>PID