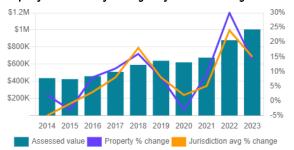

# 2377 BELLAMY RD VICTORIA V9B 3M8

Area-Jurisdiction-Roll: 01-327-07214.020



| Total value                        | \$1,006,000 |  |  |  |
|------------------------------------|-------------|--|--|--|
| 2023 assessment as of July 1, 2022 |             |  |  |  |
| Land                               | \$527,000   |  |  |  |
| Buildings                          | \$479,000   |  |  |  |
| Previous year value                | \$880,000   |  |  |  |
| Land                               | \$440,000   |  |  |  |
| Buildings                          | \$440.000   |  |  |  |

# Property value history



# Property value and City of Langford jurisdiction change



### **Property information**

| Year built            | 1993                   |  |  |
|-----------------------|------------------------|--|--|
| Description           | 1 STY house - Standard |  |  |
| Bedrooms              | 3                      |  |  |
| Baths                 | 3                      |  |  |
| Carports              |                        |  |  |
| Garages               | G                      |  |  |
| Land size             | .223 Acres             |  |  |
| First floor area      | 1,285                  |  |  |
| Second floor area     |                        |  |  |
| Basement finish area  | 847                    |  |  |
| Strata area           |                        |  |  |
| Building storeys      | 1                      |  |  |
| Gross leasable area   |