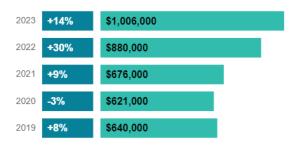

# 2377 BELLAMY RD VICTORIA V9B 3M8

Area-Jurisdiction-Roll: 01-327-07214.020

| Total value                        | \$1,006,000 |  |  |  |
|------------------------------------|-------------|--|--|--|
| 2023 assessment as of July 1, 2022 |             |  |  |  |
| Land                               | \$527,000   |  |  |  |
| Buildings                          | \$479,000   |  |  |  |
| Previous year value                | \$880,000   |  |  |  |
| Land                               | \$440,000   |  |  |  |
| Buildings                          | \$440.000   |  |  |  |

# Property value history