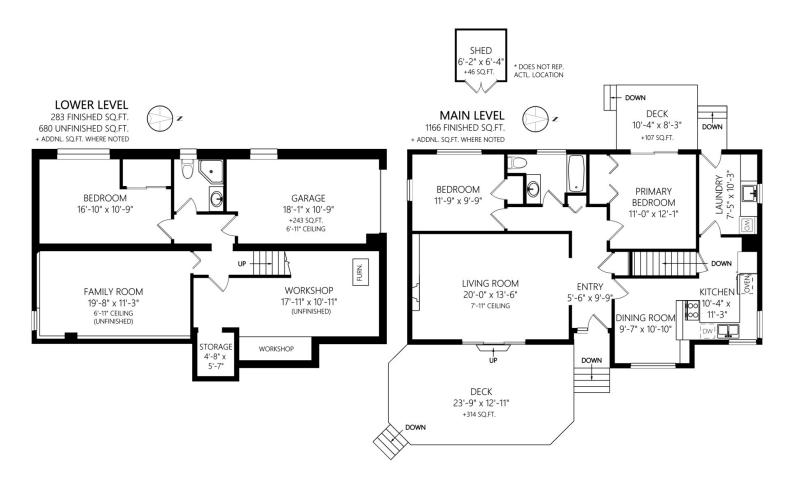

#### MEASUREMENTS

| Room              | Level | Dimensions/Pieces |
|-------------------|-------|-------------------|
| Bathroom          | Lower | 3-Piece           |
| Bedroom           | Lower | 16'10"x10'9"      |
| amily Room        | Lower | 19'8"x11'3"       |
| itorage           | Lower | 4'8"x5'7"         |
| Vorkshop          | Lower | 17'11"x10'11"     |
| Bathroom          | Main  | 4-Piece           |
| Bedroom           | Main  | 11'9"x9'9"        |
| Bedroom - Primary | Main  | 11'0"x12'1"       |
| Dining Room       | Main  | 9'7"x10'10"       |
| intrance          | Main  | 5'6"x9'9"         |
| Kitchen           | Main  | 10'4"x11'3"       |
|                   |       |                   |