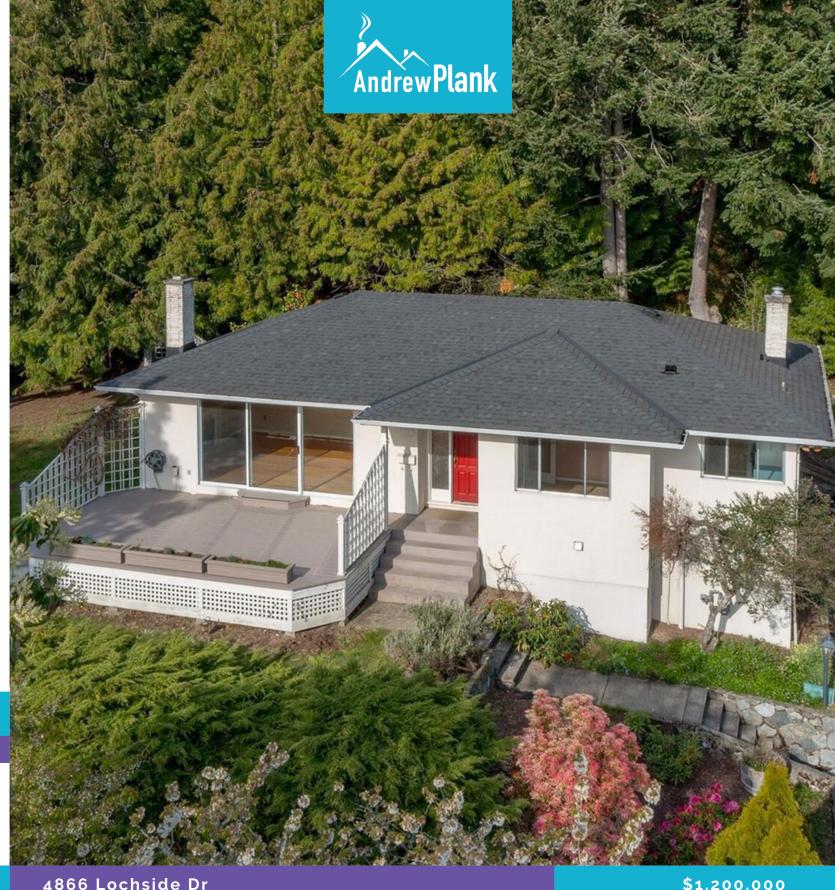

## 1/4 acre property on the upper slope of Lochside drive

1/4 acre property on the upper slope of Lochside drive with eastern views towards the Salish sea and Mount Baker. The large front yard is ready for your green thumb with mature plants including arbutus, cherry and "orange pippin" apple trees. Slider off the primary bedroom leads to a rear deck in the private, treed backyard. Some TLC required but the original 50's charm (coved ceilings, fireplace and oak hardwood floors) could be revitalized, or perhaps build new (and higher) to take advantage of a more commanding view? Excellent Cordova Bay location near beaches, McMinn park, Lochside Trail, and Claremont School. Assessed at \$1.3m. 6'11 partially finished basement ready for your ideas. Single car garage. Natural gas furnace.

With eastern views towards the Salish sea and Mount Baker