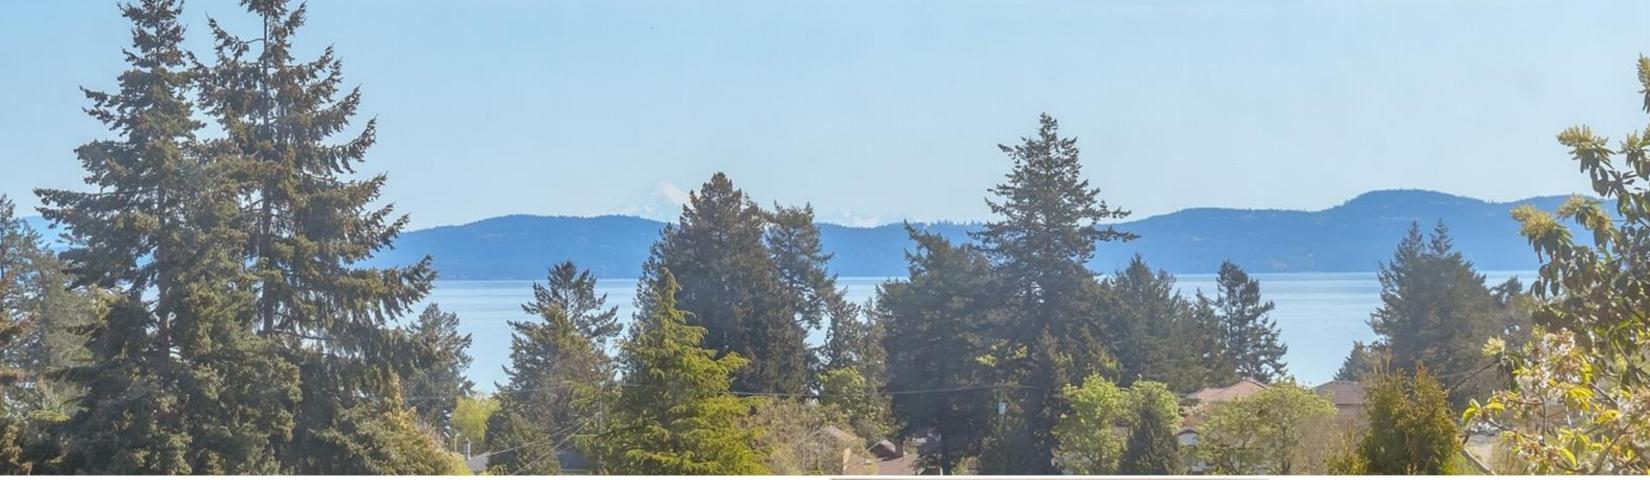

## 1/4 acre property on the upper slope of Lochside drive

1/4 acre property on the upper slope of Lochside drive with eastern views towards the Salish sea and Mount Baker. The large front yard is ready for your green thumb with mature plants including arbutus, cherry and "orange pippin" apple trees. Slider off the primary bedroom leads to a rear deck in the private, treed backyard. Some TLC required but the original 50's charm (coved ceilings, fireplace and oak hardwood floors) could be revitalized, or perhaps build new (and higher) to take advantage of a more commanding view? Excellent Cordova Bay location near beaches, McMinn park, Lochside Trail, and Claremont School. Assessed at \$1.3m. 6'11 partially finished basement ready for your ideas. Single car garage. Natural gas furnace.

With eastern views towards the Salish sea and Mount Baker