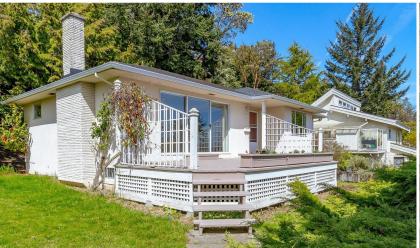

## 1/4 acre property on the upper slope of Lochside drive

1/4 acre property on the upper slope of Lochside drive with eastern views towards the Salish sea and Mount Baker. The large front yard is ready for your green thumb with mature plants including arbutus, cherry and "orange pippin" apple trees. Slider off the primary bedroom leads to a rear deck in the private, treed backyard. Some TLC required but the original 50's charm (coved ceilings, fireplace and oak hardwood floors) could be revitalized, or perhaps build new (and higher) to take advantage of a more commanding view? Excellent Cordova Bay location near beaches, McMinn park, Lochside Trail, and Claremont School. Assessed at \$1.3m. 6'11 partially finished basement ready for your ideas. Single car garage. Natural gas furnace.