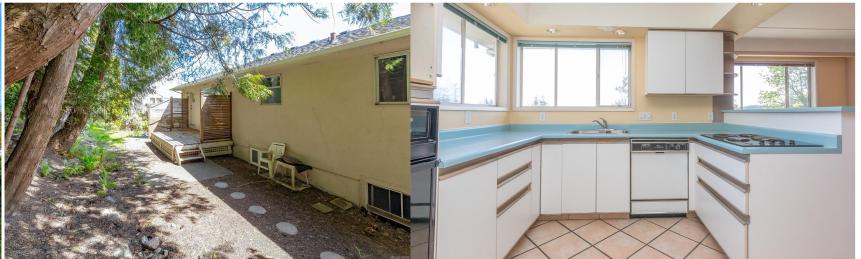

## 1/4 acre property on the upper slope of Lochside drive

1/4 acre property on the upper slope of Lochside drive with eastern views towards the Salish sea and Mount Baker. The large front yard is ready for your green thumb with mature plants including arbutus, cherry and "orange pippin" apple trees. Slider off the primary bedroom leads to a rear deck in the private, treed backyard. Some TLC required but the original 50's charm (coved ceilings, fireplace and oak hardwood floors) could be revitalized, or perhaps build new (and higher) to take advantage of a more commanding view? Excellent Cordova Bay location near beaches, McMinn park, Lochside Trail, and Claremont School. Assessed at \$1.3m. 6'11 partially finished basement ready for your ideas. Single car garage. Natural gas furnace.

#### MEASUREMENTS

| Room              | Level | Dimensions/Pieces |
|-------------------|-------|-------------------|
| Bathroom          | Lower | 3-Piece           |
| Bedroom           | Lower | 16'10"x10'9"      |
| amily Room        | Lower | 19'8"x11'3"       |
| itorage           | Lower | 4'8"x5'7"         |
| Vorkshop          | Lower | 17'11"x10'11"     |
| Bathroom          | Main  | 4-Piece           |
| Bedroom           | Main  | 11'9"x9'9"        |
| Bedroom - Primary | Main  | 11'0"x12'1"       |
| Dining Room       | Main  | 9'7"x10'10"       |
| intrance          | Main  | 5'6"x9'9"         |
| Kitchen           | Main  | 10'4"x11'3"       |
|                   |       |                   |