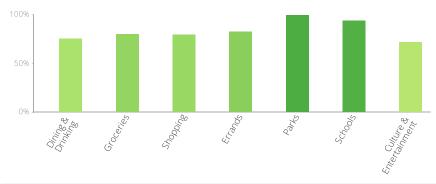

## 746 FRONT ST Victoria, V9A 3Y4

Very Walkable

Most errands can be accomplished on foot

Good Transit

Many nearby public transportation options

Biker's Paradise

Daily errands can be accomplished on a bike

The Walk Score here is 79 out of 100 based on these categories. View a map of what's nearby.