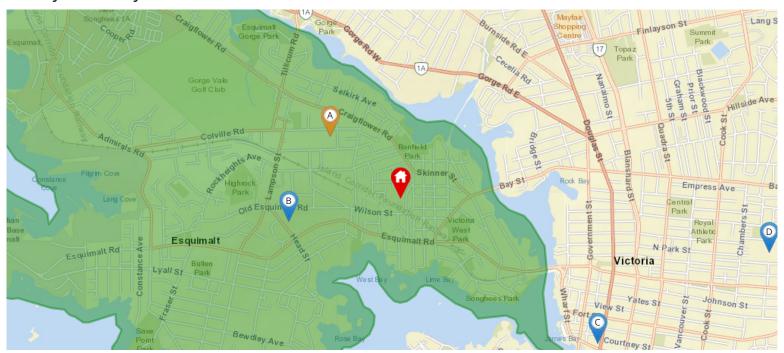

#### **Nearest Schools**

## **Nearby Elementary Schools**

Elementary School Catchment: Victoria West Elementary -

| School's Name        | <b>Grades Covered</b> | School District | City     | Special Notes/Programs | Walking Time | Distance | Driving Time | Transit Time |
|----------------------|-----------------------|-----------------|----------|------------------------|--------------|----------|--------------|--------------|
| A Victoria West      | K - 5                 | SD 61           | Victoria |                        | 1 min        | 0.1 km   | 1 min        | 1 min        |
| B Victor Brodeur     | K - 12                | Independent     | Victoria |                        | 17 mins      | 1.3 km   | 3 mins       | 12 mins      |
| C Selkirk Montessori | K - 5                 | Independent     | Victoria |                        | 19 mins      | 1.6 km   | 7 mins       | 19 mins      |
| D Macaulay           | K - 5                 | SD 61           | Victoria |                        | 29 mins      | 2.3 km   | 6 mins       | 19 mins      |
| E James Bay          | K - 5                 | SD 61           | Victoria |                        | 46 mins      | 3.7 km   | 10 mins      | 43 mins      |
| F Tillicum           | K - 5                 | SD 61           | Victoria |                        | 36 mins      | 2.9 km   | 7 mins       | 30 mins      |

### **Nearby Middle Schools**

Catchment School

Other Schools

Middle School Catchment: Rockheights Middle -

| School's Name             | <b>Grades Covered</b> | School District | City     | Special Notes/Programs | Walking Time   | Distance | Driving Time | Transit Time |
|---------------------------|-----------------------|-----------------|----------|------------------------|----------------|----------|--------------|--------------|
| A Rockheights             | 6 - 8                 | SD 61           | Victoria |                        | 28 mins        | 2.1 km   | 6 mins       | 25 mins      |
| B Colquitz Middle School  | 6 - 8                 | SD 61           | Victoria |                        | 51 mins        | 4.1 km   | 9 mins       | 41 mins      |
| C Central Middle School   | 6 - 8                 | SD 61           | Victoria |                        | 48 mins        | 3.7 km   | 11 mins      | 24 mins      |
| D Shoreline Middle School | 6 - 8                 | SD 61           | Victoria |                        | 50 mins        | 4.0 km   | 8 mins       | 17 mins      |
| E Lansdowne Middle School | 6 - 8                 | SD 61           | Victoria |                        | 1 hour 6 mins  | 5.1 km   | 13 mins      | 33 mins      |
| F Glanford Middle School  | 6 - 8                 | SD 61           | Victoria |                        | 1 hour 15 mins | 5.9 km   | 13 mins      | 43 mins      |

### **Nearby Secondary Schools**

Subject Property

Catchment School

Other Schools

Secondary School Catchment: Esquimalt High -

| School's Name                              | <b>Grades Covered</b> | School District | City     | Special Notes/Programs | Walking Time  | Distance | Driving Time | Transit Time |
|--------------------------------------------|-----------------------|-----------------|----------|------------------------|---------------|----------|--------------|--------------|
| A Esquimalt                                | 9 - 12                | SD 61           | Victoria | AP Program             | 16 mins       | 1.3 km   | 4 mins       | 16 mins      |
| B Victor Brodeur                           | K - 12                | Independent     | Victoria | IB Program (DP)        | 17 mins       | 1.3 km   | 3 mins       | 12 mins      |
| C Pacific School of Innovation and Inquiry | 8 - 12                | Independent     | Victoria | Independent School     | 33 mins       | 2.6 km   | 8 mins       | 19 mins      |
| D Victoria High                            | 9 - 12                | SD 61           | Victoria | AP Program             | 48 mins       | 3.7 km   | 10 mins      | 23 mins      |
| E Spectrum                                 | 9 - 12                | SD 61           | Victoria | AP Program             | 1 hour 2 mins | 4.9 km   | 11 mins      | 38 mins      |
| F St Andrew's                              | 8 - 12                | Independent     | Victoria |                        | 1 hour 4 mins | 5.2 km   | 12 mins      | 39 mins      |