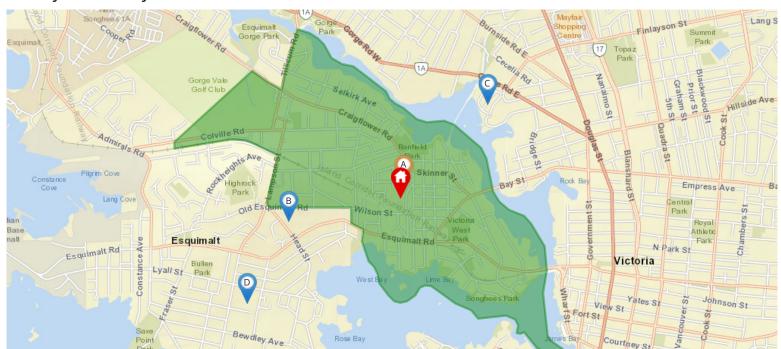

#### **Nearest Schools**

## **Nearby Elementary Schools**

Elementary School Catchment: Victoria West Elementary -

| School's Name        | <b>Grades Covered</b> | School District | City     | Special Notes/Programs | Walking Time | Distance | Driving Time | Transit Time |
|----------------------|-----------------------|-----------------|----------|------------------------|--------------|----------|--------------|--------------|
| A Victoria West      | K - 5                 | SD 61           | Victoria |                        | 1 min        | 0.1 km   | 1 min        | 1 min        |
| B Victor Brodeur     | K - 12                | Independent     | Victoria |                        | 17 mins      | 1.3 km   | 3 mins       | 12 mins      |
| C Selkirk Montessori | K - 5                 | Independent     | Victoria |                        | 19 mins      | 1.6 km   | 7 mins       | 19 mins      |
| D Macaulay           | K - 5                 | SD 61           | Victoria |                        | 29 mins      | 2.3 km   | 6 mins       | 19 mins      |
| E James Bay          | K - 5                 | SD 61           | Victoria |                        | 46 mins      | 3.7 km   | 10 mins      | 43 mins      |
| F Tillicum           | K - 5                 | SD 61           | Victoria |                        | 36 mins      | 2.9 km   | 7 mins       | 30 mins      |

### **Nearby Middle Schools**

Catchment School

Other Schools

Middle School Catchment: Rockheights Middle -

| School's Name             | <b>Grades Covered</b> | School District | City     | Special Notes/Programs | Walking Time   | Distance | Driving Time | Transit Time |
|---------------------------|-----------------------|-----------------|----------|------------------------|----------------|----------|--------------|--------------|
| A Rockheights             | 6 - 8                 | SD 61           | Victoria |                        | 28 mins        | 2.1 km   | 6 mins       | 25 mins      |
| B Colquitz Middle School  | 6 - 8                 | SD 61           | Victoria |                        | 51 mins        | 4.1 km   | 9 mins       | 41 mins      |
| C Central Middle School   | 6 - 8                 | SD 61           | Victoria |                        | 48 mins        | 3.7 km   | 11 mins      | 24 mins      |
| D Shoreline Middle School | 6 - 8                 | SD 61           | Victoria |                        | 50 mins        | 4.0 km   | 8 mins       | 17 mins      |
| E Lansdowne Middle School | 6 - 8                 | SD 61           | Victoria |                        | 1 hour 6 mins  | 5.1 km   | 13 mins      | 33 mins      |
| F Glanford Middle School  | 6 - 8                 | SD 61           | Victoria |                        | 1 hour 15 mins | 5.9 km   | 13 mins      | 43 mins      |

### **Nearby Secondary Schools**

Subject Property

Catchment School

Other Schools

Secondary School Catchment: Esquimalt High -

| School's Name                              | <b>Grades Covered</b> | School District | City     | Special Notes/Programs | Walking Time  | Distance | Driving Time | Transit Time |
|--------------------------------------------|-----------------------|-----------------|----------|------------------------|---------------|----------|--------------|--------------|
| A Esquimalt                                | 9 - 12                | SD 61           | Victoria | AP Program             | 16 mins       | 1.3 km   | 4 mins       | 16 mins      |
| B Victor Brodeur                           | K - 12                | Independent     | Victoria | IB Program (DP)        | 17 mins       | 1.3 km   | 3 mins       | 12 mins      |
| C Pacific School of Innovation and Inquiry | 8 - 12                | Independent     | Victoria | Independent School     | 33 mins       | 2.6 km   | 8 mins       | 19 mins      |
| D Victoria High                            | 9 - 12                | SD 61           | Victoria | AP Program             | 48 mins       | 3.7 km   | 10 mins      | 23 mins      |
| E Spectrum                                 | 9 - 12                | SD 61           | Victoria | AP Program             | 1 hour 2 mins | 4.9 km   | 11 mins      | 38 mins      |
| F St Andrew's                              | 8 - 12                | Independent     | Victoria |                        | 1 hour 4 mins | 5.2 km   | 12 mins      | 39 mins      |