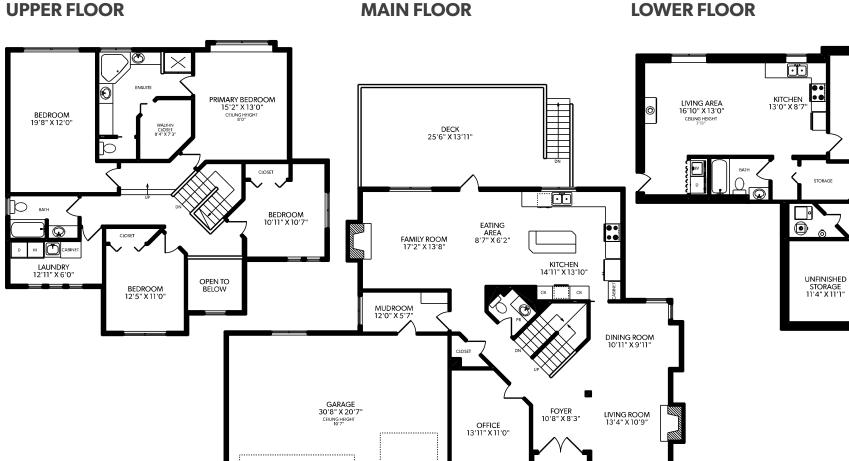

## 23830 132A AVENUE

| FLOOR | FINISHED | UNFINISHED | TOTAL | OTHER  | OTHER AREAS |  |
|-------|----------|------------|-------|--------|-------------|--|
| MAIN  | 1402     | 0          | 1402  | DECK   | 3           |  |
| UPPER | 1455     | 0          | 1455  | GARAGE | 7           |  |
| LOWER | 887      | 590        | 1477  | _      |             |  |
| TOTAL | 3744     | 590        | 4334  | _      |             |  |