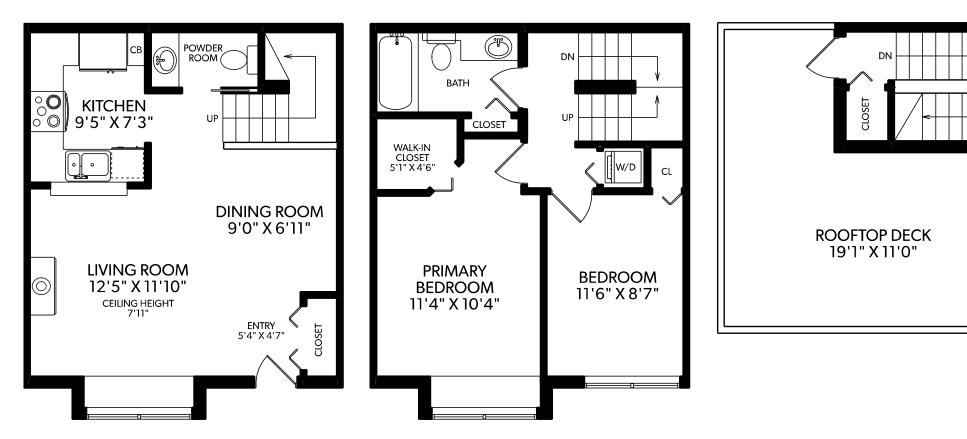

## 8-1071 LYNN VALLEY ROAD

| FLOOR | FINISHED | UNFINISHED | TOTAL | OTHE | OTHER AREAS |  |
|-------|----------|------------|-------|------|-------------|--|
| MAIN  | 482      | 0          | 482   | DECK | 287         |  |
| UPPER | 482      | 0          | 482   | _    |             |  |
| TOP   | 103      | 0          | 103   | -    |             |  |
| TOTAL | 1067     | 0          | 1067  | _    |             |  |

## **MAIN FLOOR**

**OAKWYN**REALTY

Document prepared for the exclusive use of Steve Hamer-Jackson\* \*PERSONAL REAL ESTATE CORPORATION These floor plans are not suitable for construction purposes. Efforts have been made to represent dimensions accurately. Purchaser of the property to verify measurements if important. E&O Insured.