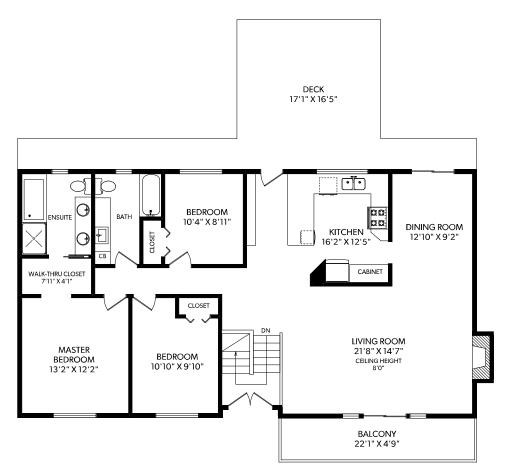

**MAIN FLOOR LOWER FLOOR** 

| FLOOR | FINISHED | UNFINISHED | TOTAL | OTHER AREAS |     |
|-------|----------|------------|-------|-------------|-----|
| MAIN  | 1481     | 0          | 1481  | BALCONY     | 11: |
| LOWER | 822      | 289        | 1111  | DECK        | 41  |
| TOTAL | 2303     | 289        | 2592  | CARPORT     | 31  |