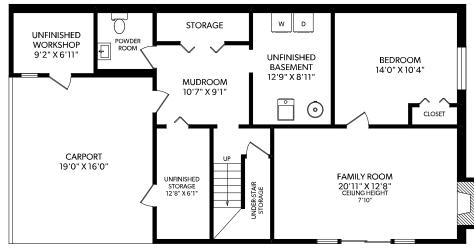

**MAIN FLOOR LOWER FLOOR** 

| FLOOR | FINISHED | UNFINISHED | TOTAL | OTHER AREAS |     |
|-------|----------|------------|-------|-------------|-----|
| MAIN  | 1481     | 0          | 1481  | BALCONY     | 11: |
| LOWER | 822      | 289        | 1111  | DECK        | 41  |
| TOTAL | 2303     | 289        | 2592  | CARPORT     | 31  |