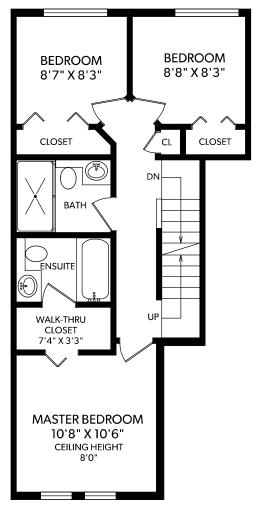

## **TOP FLOOR**

## **UPPER FLOOR**

## **MAIN FLOOR**

### **LOWER FLOOR**





| BALCONY<br>11'8" X 5'2"                                |                              |
|--------------------------------------------------------|------------------------------|
| KITCHEN<br>10'5" X 8'5"                                | EATING AREA<br>10'5" X 6'10" |
| PANTRY                                                 | DN                           |
| DINING AREA<br>10'9" X 10'2"                           | UP                           |
| LIVING ROOM<br>14'2" X 10'9"<br>CEILING HEIGHT<br>8'0" |                              |
|                                                        | N<br>0 1 2 5'0"              |



| FLOOR | FINISHED | UNFINISHED | TOTAL |
|-------|----------|------------|-------|
| MAIN  | 556      | 0          | 556   |
| UPPER | 565      | 0          | 565