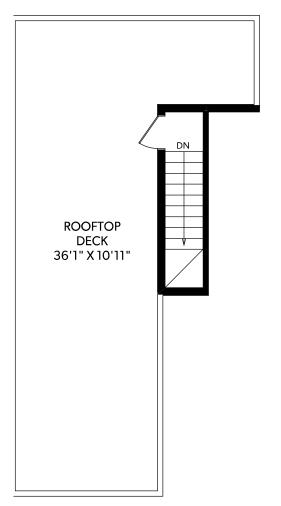

## **TOP FLOOR**

## **UPPER FLOOR**

## **MAIN FLOOR**

### **LOWER FLOOR**





| BALCONY<br>11'8" X 5'2"                                |                              |
|--------------------------------------------------------|------------------------------|
| KITCHEN<br>10'5" X 8'5"                                | EATING AREA<br>10'5" X 6'10" |
| PANTRY                                                 | DN                           |
| DINING AREA<br>10'9" X 10'2"                           | UP                           |
| LIVING ROOM<br>14'2" X 10'9"<br>CEILING HEIGHT<br>8'0" |                              |
|                                                        | N<br>0 1 2 5'0"              |



| FLOOR | FINISHED | UNFINISHED | TOTAL |
|-------|----------|------------|-------|
| MAIN  | 556      | 0          | 556   |
| UPPER | 565      | 0          | 565