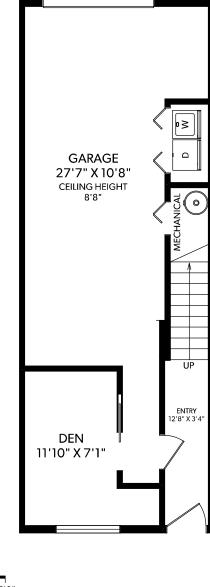

### **LOWER FLOOR**

| BALCONY<br>11'8" X 5'2"                                |                              |
|--------------------------------------------------------|------------------------------|
| KITCHEN<br>10'5" X 8'5"                                | EATING AREA<br>10'5" X 6'10" |
| PANTRY                                                 | DN                           |
| DINING AREA<br>10'9" X 10'2"                           | UP                           |
| LIVING ROOM<br>14'2" X 10'9"<br>CEILING HEIGHT<br>8'0" |                              |
|                                                        | N<br>0 1 2 5'0"              |