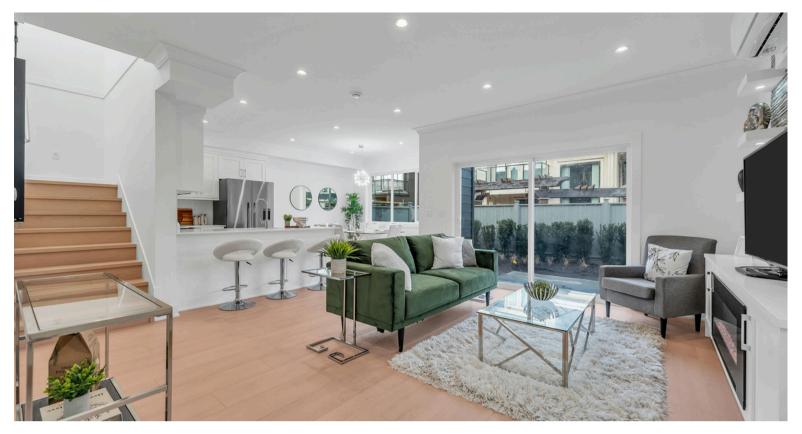

#### THOUGHTFULLY DESIGNED INTERIORS FOR EASE OF LIVING

chef-inspired kitchens and sleek living spaces, we've custom-designed our stunning interiors to be the center of your world. Featuring designer lighting, oversize windows, expansive ceilings and high end laminate flooring, form and function are seamlessly integrated in every home.

### UNIQUE PROPERTY FEATURES

- Air conditioning, heat pump, HRV, and electric baseboard heaters in every home for year-round comfort
- Spacious 9 foot ceilings for a bright and airy atmosphere
- Cozy up to the stylish fireplace with striking designer built-in entertainment unit featuring ledgestone faced backdrop in each home
- Durable high-quality wide plank laminate flooring throughout
- Rough-in wall mount with internet & TV connections available in all bedrooms
- Quality-built wood closet organizers included for smart stylish storage solutions
- Smart home-ready homes , prewired for seamless integration
- Security alarm system included in all homes
- Modern design kitchens and bathrooms offering contemporary shaker style white cabinetry
- Quartz Countertops: Durable polished quartz counters in all homes
- Premium soft-close hardware for all cabinet doors and drawers that adds convenience and efficiency
- Each home is equipped with a premium Fisher & Paykel stainless-steel appliance package
- All homes are equipped with security systems
- Convenient Broadmoor location just steps away from community centres, parks, sports fields, outdoor pools and other urban amenities