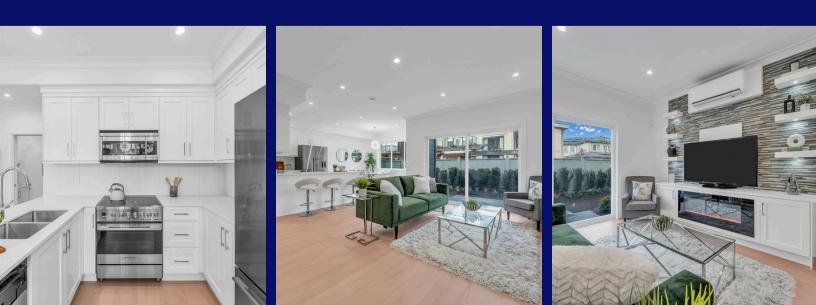

#### THOUGHTFULLY DESIGNED INTERIORS FOR EASE OF LIVING

chef-inspired kitchens and sleek living spaces, we've custom-designed our stunning interiors to be the center of your world. Featuring designer lighting, oversize windows, expansive ceilings and high end laminate flooring, form and function are seamlessly integrated in every home.

### UNIQUE PROPERTY FEATURES

- Air conditioning, heat pump, HRV, and electric baseboard heaters in every home for year-round comfort
- Spacious 9 foot ceilings for a bright and airy atmosphere
- Cozy up to the stylish fireplace with striking designer built-in entertainment unit featuring ledgestone faced backdrop in each home
- Durable high-quality wide plank laminate flooring throughout
- Rough-in wall mount with internet & TV connections available in all bedrooms
- Quality-built wood closet organizers included for smart stylish storage solutions
- Smart home-ready homes , prewired for seamless integration
- Security alarm system included in all homes
- Modern design kitchens and bathrooms offering contemporary shaker style white cabinetry
- Quartz Countertops: Durable polished quartz counters in all homes
- Premium soft-close hardware for all cabinet doors and drawers that adds convenience and efficiency
- Each home is equipped with a premium Fisher & Paykel stainless-steel appliance package
- All homes are equipped with security systems
- Convenient Broadmoor location just steps away from community centres, parks, sports fields, outdoor pools and other urban amenities