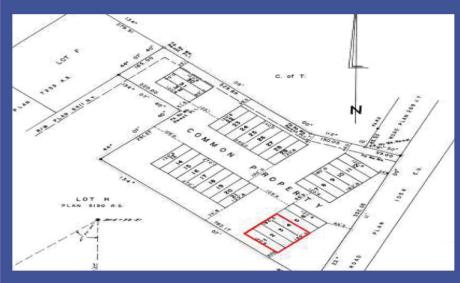

#### SALE DETAILS

| Legal Address    | PLAN: 7722862 UNIT 1, 2, 3, 4 |
|------------------|-------------------------------|
| Year Built       | 1976                          |
| Zoning           | GC (General Commercial Zone)  |
| Building Size    | 29,040 SQFT                   |
| Building Vacancy | 3 Spaces available for Rent   |
| Property Taxes   | \$29,250 / year               |
| Sale Price       | \$2,499,000                   |