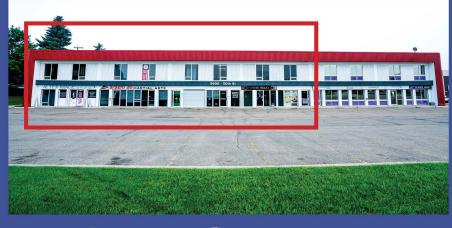

#### The Opportunity

Excellent investment opportunity located just off 50th Street in Leduc. Long term leases in place on 20,474 sqft of the building. Owning 4 out 6 of the bays in the building, totalling 29,040 sqft. The property has a history of 100% occupancy. Convenient access from 50th Street, Queen Elizabeth II Highway, and Downtown Leduc making this an ideal location for tenants and consumers from all over the city.

Numerous amenities are located in close proximity on 50th Street including restaurants, hotels, gas station, coffee shops and many other services. The complex has excellent surface parking for tenants and consumers.