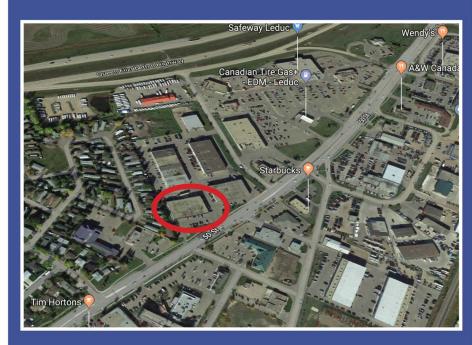

#### The Opportunity

Excellent investment opportunity located just off 50th Street in Leduc. Long term leases in place on 20,474 sqft of the building. Owning 4 out 6 of the bays in the building, totalling 29,040 sqft. The property has a history of 100% occupancy. Convenient access from 50th Street, Queen Elizabeth II Highway, and Downtown Leduc making this an ideal location for tenants and consumers from all over the city.

Numerous amenities are located in close proximity on 50th Street including restaurants, hotels, gas station, coffee shops and many other services. The complex has excellent surface parking for tenants and consumers.