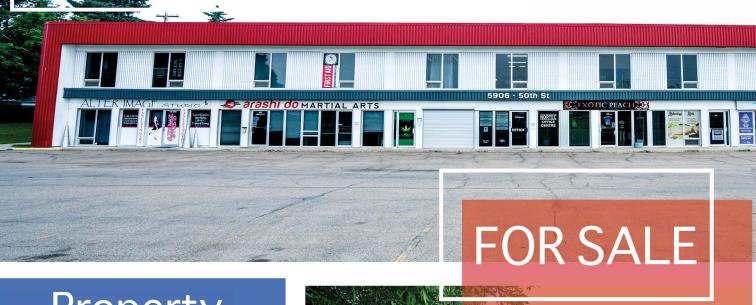

#### The Opportunity

Excellent investment opportunity located just off 50th Street in Leduc. Long term leases in place on 20,474 sqft of the building. Owning 4 out 6 of the bays in the building, totalling 29,040 sqft. The property has a history of 100% occupancy. Convenient access from 50th Street, Queen Elizabeth II Highway, and Downtown Leduc making this an ideal location for tenants and consumers from all over the city.

Numerous amenities are located in close proximity on 50th Street including restaurants, hotels, gas station, coffee shops and many other services. The complex has excellent surface parking for tenants and consumers.