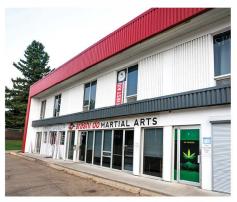

#### The Opportunity

Excellent investment opportunity located just off 50th Street in Leduc. Long term leases in place on 20,474 sqft of the building. Owning 4 out 6 of the bays in the building, totalling 29,040 sqft. The property has a history of 100% occupancy. Convenient access from 50th Street, Queen Elizabeth II Highway, and Downtown Leduc making this an ideal location for tenants and consumers from all over the city.

Numerous amenities are located in close proximity on 50th Street including restaurants, hotels, gas station, coffee shops and many other services. The complex has excellent surface parking for tenants and consumers.