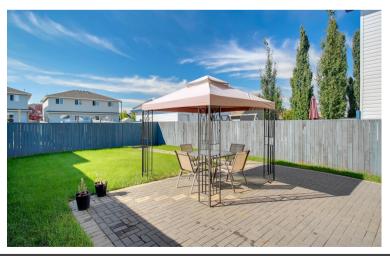

# 2313 29A AV NW SILVER BERRY

Welcome to Silver Berry in SE Edmonton! This clean & bright detached home is nestled on a quiet street within walking distance to Meadows Rec Center. The kitchen/family/dining room features laminate flooring & large windows allowing for plenty of natural light. Gourmet kitchen has plenty of wood cabinetry, loads of counter space & newer SS appliances! The family room has loads of room for lounging & curling up around the fireplace. A 1/2 bath and plenty of closet space completes the main floor. Upstairs, the master bedroom has a large WALK-IN-CLOSET & large windows for lots of natural light. A full 4 piece bathroom and 2 more bedrooms (with huge closets) complete the upper floor. Downstairs is fully finished with 4th bedroom/flex room, 3 piece bath and laundry. You will love your large SOUTH FACING BACKYARD with large brick patio to enjoy the beautiful summer days. Roomy parking pad has room for 2 cars. Excellent access to Henday/Whitemud and all amenities Don't miss this one!