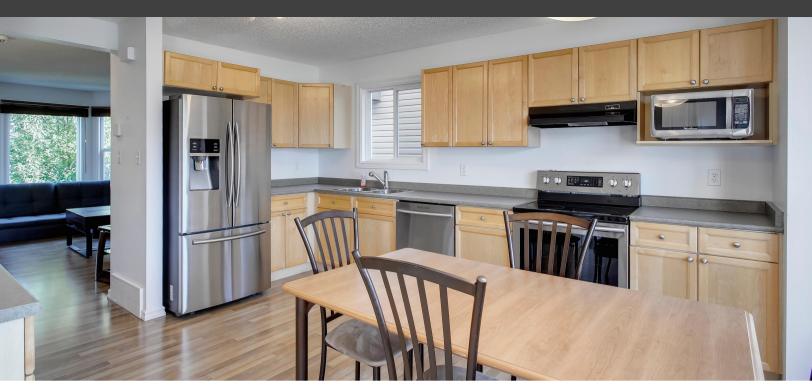

# 2313 29A AV NW SILVER BERRY

Welcome to Silver Berry in SE Edmonton! This clean & bright detached home is nestled on a quiet street within walking distance to Meadows Rec Center. The kitchen/family/dining room features laminate flooring & large windows allowing for plenty of natural light. Gourmet kitchen has plenty of wood cabinetry, loads of counter space & newer SS appliances! The family room has loads of room for lounging & curling up around the fireplace. A 1/2 bath and plenty of closet space completes the main floor. Upstairs, the master bedroom has a large WALK-IN-CLOSET & large windows for lots of natural light. A full 4 piece bathroom and 2 more bedrooms (with huge closets) complete the upper floor. Downstairs is fully finished with 4th bedroom/flex room, 3 piece bath and laundry. You will love your large SOUTH FACING BACKYARD with large brick patio to enjoy the beautiful summer days. Roomy parking pad has room for 2 cars. Excellent access to Henday/Whitemud and all amenities Don't miss this one!

#### PROPERTY UPGRADES

- -Newer stainless steel appliances
- -New carpet upstairs