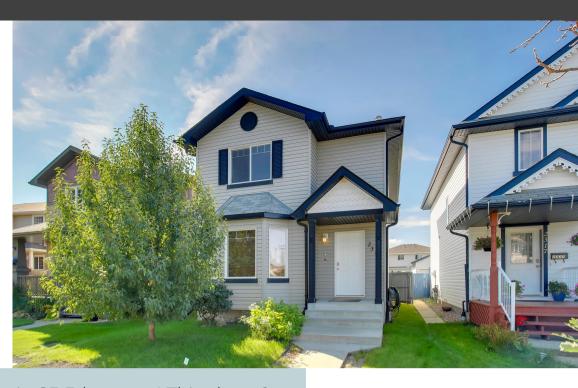

# 2313 29A AV NW SILVER BERRY

Welcome to Silver Berry in SE Edmonton! This clean & bright detached home is nestled on a quiet street within walking distance to Meadows Rec Center. The kitchen/family/dining room features laminate flooring & large windows allowing for plenty of natural light. Gourmet kitchen has plenty of wood cabinetry, loads of counter space & newer SS appliances! The family room has loads of room for lounging & curling up around the fireplace. A 1/2 bath and plenty of closet space completes the main floor. Upstairs, the master bedroom has a large WALK-IN-CLOSET & large windows for lots of natural light. A full 4 piece bathroom and 2 more bedrooms (with huge closets) complete the upper floor. Downstairs is fully finished with 4th bedroom/flex room, 3 piece bath and laundry. You will love your large SOUTH FACING BACKYARD with large brick patio to enjoy the beautiful summer days. Roomy parking pad has room for 2 cars. Excellent access to Henday/Whitemud and all amenities Don't miss this one!