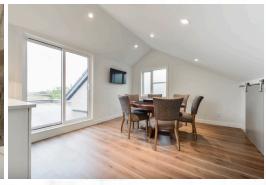

## 5605 115 Street NW

STUNNING BRAND NEW 3 bedroom + den, 5 bathroom infill built by POETRY HOMES in the desirable area of Lendrum. Custom designed with superior craftsmanship and high end finishes. ROOF TOP DECK, overlooking the U of A farm, with gas line, roof top foyer/den with refreshment center and 3 pce bath. Kitchen equipped with huge island, high end appliances, maple/cherry cabinetry, gas cooktop, double sinks, additional beverage fridge making this kitchen perfect for entertaining. The second floor master bedroom features floor to ceiling windows overlooking the farm, large walk-in closet and 5 pce ensuite with a separate water closet. Addition second bedroom equipped with walk-in closet and laundry room completes the second floor. Fully finished in-floor heated basement with large rec room, 3rd bedroom and 4 pce bath. Hardwood, quartz countertops, designer lighting, SONOS surround system and HD blinds throughout entire house. FULLY LANDSCAPED, front and back deck, with double detached garage.