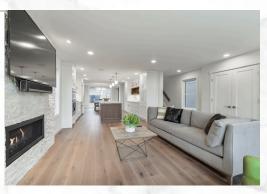

## 5605 115 Street NW

STUNNING BRAND NEW 3 bedroom + den, 5 bathroom infill built by POETRY HOMES in the desirable area of Lendrum. Custom designed with superior craftsmanship and high end finishes. ROOF TOP DECK, overlooking the U of A farm, with gas line, roof top foyer/den with refreshment center and 3 pce bath. Kitchen equipped with huge island, high end appliances, maple/cherry cabinetry, gas cooktop, double sinks, additional beverage fridge making this kitchen perfect for entertaining. The second floor master bedroom features floor to ceiling windows overlooking the farm, large walk-in closet and 5 pce ensuite with a separate water closet. Addition second bedroom equipped with walk-in closet and laundry room completes the second floor. Fully finished in-floor heated basement with large rec room, 3rd bedroom and 4 pce bath. Hardwood, quartz countertops, designer lighting, SONOS surround system and HD blinds throughout entire house. FULLY LANDSCAPED, front and back deck, with double detached garage.