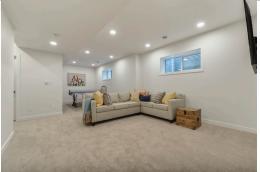

## 5605 115 Street NW

STUNNING BRAND NEW 3 bedroom + den, 5 bathroom infill built by POETRY HOMES in the desirable area of Lendrum. Custom designed with superior craftsmanship and high end finishes. ROOF TOP DECK, overlooking the U of A farm, with gas line, roof top foyer/den with refreshment center and 3 pce bath. Kitchen equipped with huge island, high end appliances, maple/cherry cabinetry, gas cooktop, double sinks, additional beverage fridge making this kitchen perfect for entertaining. The second floor master bedroom features floor to ceiling windows overlooking the farm, large walk-in closet and 5 pce ensuite with a separate water closet. Addition second bedroom equipped with walk-in closet and laundry room completes the second floor. Fully finished in-floor heated basement with large rec room, 3rd bedroom and 4 pce bath. Hardwood, quartz countertops, designer lighting, SONOS surround system and HD blinds throughout entire house. FULLY LANDSCAPED, front and back deck, with double detached garage.