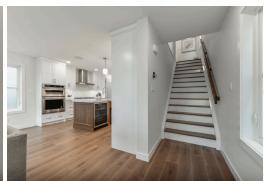

## 5605 115 Street NW

STUNNING BRAND NEW 3 bedroom + den, 5 bathroom infill built by POETRY HOMES in the desirable area of Lendrum. Custom designed with superior craftsmanship and high end finishes. ROOF TOP DECK, overlooking the U of A farm, with gas line, roof top foyer/den with refreshment center and 3 pce bath. Kitchen equipped with huge island, high end appliances, maple/cherry cabinetry, gas cooktop, double sinks, additional beverage fridge making this kitchen perfect for entertaining. The second floor master bedroom features floor to ceiling windows overlooking the farm, large walk-in closet and 5 pce ensuite with a separate water closet. Addition second bedroom equipped with walk-in closet and laundry room completes the second floor. Fully finished in-floor heated basement with large rec room, 3rd bedroom and 4 pce bath. Hardwood, quartz countertops, designer lighting, SONOS surround system and HD blinds throughout entire house. FULLY LANDSCAPED, front and back deck, with double detached garage.