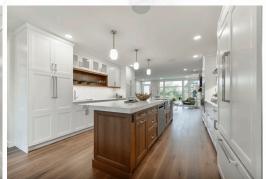

## 5605 115 Street NW

STUNNING BRAND NEW 3 bedroom + den, 5 bathroom infill built by POETRY HOMES in the desirable area of Lendrum. Custom designed with superior craftsmanship and high end finishes. ROOF TOP DECK, overlooking the U of A farm, with gas line, roof top foyer/den with refreshment center and 3 pce bath. Kitchen equipped with huge island, high end appliances, maple/cherry cabinetry, gas cooktop, double sinks, additional beverage fridge making this kitchen perfect for entertaining. The second floor master bedroom features floor to ceiling windows overlooking the farm, large walk-in closet and 5 pce ensuite with a separate water closet. Addition second bedroom equipped with walk-in closet and laundry room completes the second floor. Fully finished in-floor heated basement with large rec room, 3rd bedroom and 4 pce bath. Hardwood, quartz countertops, designer lighting, SONOS surround system and HD blinds throughout entire house. FULLY LANDSCAPED, front and back deck, with double detached garage.

BEDROOMS: **3 + DEN**BATHROOMS: **5**SQFT: **2,009 sqft**FULLY FINISHED BASEMENT
LANDSCAPED & FENCED

Chloe and Clara
Real Estate Team

Clara Gajda (780) 934 - 1533 Clara@chloeandclara.com www.chloeandclara.com