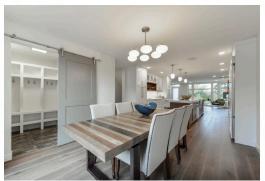

## 5605 115 Street NW

STUNNING BRAND NEW 3 bedroom + den, 5 bathroom infill built by POETRY HOMES in the desirable area of Lendrum. Custom designed with superior craftsmanship and high end finishes. ROOF TOP DECK, overlooking the U of A farm, with gas line, roof top foyer/den with refreshment center and 3 pce bath. Kitchen equipped with huge island, high end appliances, maple/cherry cabinetry, gas cooktop, double sinks, additional beverage fridge making this kitchen perfect for entertaining. The second floor master bedroom features floor to ceiling windows overlooking the farm, large walk-in closet and 5 pce ensuite with a separate water closet. Addition second bedroom equipped with walk-in closet and laundry room completes the second floor. Fully finished in-floor heated basement with large rec room, 3rd bedroom and 4 pce bath. Hardwood, quartz countertops, designer lighting, SONOS surround system and HD blinds throughout entire house. FULLY LANDSCAPED, front and back deck, with double detached garage.