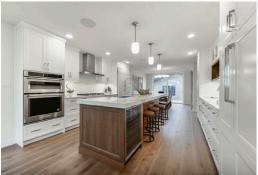

## 5605 115 Street NW

STUNNING BRAND NEW 3 bedroom + den, 5 bathroom infill built by POETRY HOMES in the desirable area of Lendrum. Custom designed with superior craftsmanship and high end finishes. ROOF TOP DECK, overlooking the U of A farm, with gas line, roof top foyer/den with refreshment center and 3 pce bath. Kitchen equipped with huge island, high end appliances, maple/cherry cabinetry, gas cooktop, double sinks, additional beverage fridge making this kitchen perfect for entertaining. The second floor master bedroom features floor to ceiling windows overlooking the farm, large walk-in closet and 5 pce ensuite with a separate water closet. Addition second bedroom equipped with walk-in closet and laundry room completes the second floor. Fully finished in-floor heated basement with large rec room, 3rd bedroom and 4 pce bath. Hardwood, quartz countertops, designer lighting, SONOS surround system and HD blinds throughout entire house. FULLY LANDSCAPED, front and back deck, with double detached garage.

BEDROOMS: **3 + DEN**BATHROOMS: **5**SQFT: **2,009 sqft**FULLY FINISHED BASEMENT
LANDSCAPED & FENCED

Chloe and Clara
Real Estate Team

Clara Gajda (780) 934 - 1533 Clara@chloeandclara.com www.chloeandclara.com