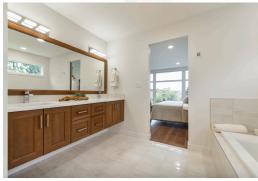

## 5605 115 Street NW

STUNNING BRAND NEW 3 bedroom + den, 5 bathroom infill built by POETRY HOMES in the desirable area of Lendrum. Custom designed with superior craftsmanship and high end finishes. ROOF TOP DECK, overlooking the U of A farm, with gas line, roof top foyer/den with refreshment center and 3 pce bath. Kitchen equipped with huge island, high end appliances, maple/cherry cabinetry, gas cooktop, double sinks, additional beverage fridge making this kitchen perfect for entertaining. The second floor master bedroom features floor to ceiling windows overlooking the farm, large walk-in closet and 5 pce ensuite with a separate water closet. Addition second bedroom equipped with walk-in closet and laundry room completes the second floor. Fully finished in-floor heated basement with large rec room, 3rd bedroom and 4 pce bath. Hardwood, quartz countertops, designer lighting, SONOS surround system and HD blinds throughout entire house. FULLY LANDSCAPED, front and back deck, with double detached garage.