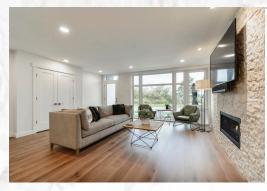

## 5605 115 Street NW

STUNNING BRAND NEW 3 bedroom + den, 5 bathroom infill built by POETRY HOMES in the desirable area of Lendrum. Custom designed with superior craftsmanship and high end finishes. ROOF TOP DECK, overlooking the U of A farm, with gas line, roof top foyer/den with refreshment center and 3 pce bath. Kitchen equipped with huge island, high end appliances, maple/cherry cabinetry, gas cooktop, double sinks, additional beverage fridge making this kitchen perfect for entertaining. The second floor master bedroom features floor to ceiling windows overlooking the farm, large walk-in closet and 5 pce ensuite with a separate water closet. Addition second bedroom equipped with walk-in closet and laundry room completes the second floor. Fully finished in-floor heated basement with large rec room, 3rd bedroom and 4 pce bath. Hardwood, quartz countertops, designer lighting, SONOS surround system and HD blinds throughout entire house. FULLY LANDSCAPED, front and back deck, with double detached garage.