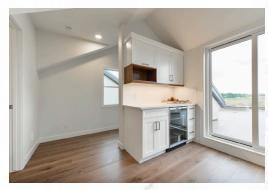

## 5605 115 Street NW

STUNNING BRAND NEW 3 bedroom + den, 5 bathroom infill built by POETRY HOMES in the desirable area of Lendrum. Custom designed with superior craftsmanship and high end finishes. ROOF TOP DECK, overlooking the U of A farm, with gas line, roof top foyer/den with refreshment center and 3 pce bath. Kitchen equipped with huge island, high end appliances, maple/cherry cabinetry, gas cooktop, double sinks, additional beverage fridge making this kitchen perfect for entertaining. The second floor master bedroom features floor to ceiling windows overlooking the farm, large walk-in closet and 5 pce ensuite with a separate water closet. Addition second bedroom equipped with walk-in closet and laundry room completes the second floor. Fully finished in-floor heated basement with large rec room, 3rd bedroom and 4 pce bath. Hardwood, quartz countertops, designer lighting, SONOS surround system and HD blinds throughout entire house. FULLY LANDSCAPED, front and back deck, with double detached garage.