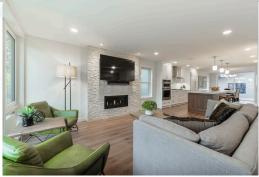

## 5605 115 Street NW

STUNNING BRAND NEW 3 bedroom + den, 5 bathroom infill built by POETRY HOMES in the desirable area of Lendrum. Custom designed with superior craftsmanship and high end finishes. ROOF TOP DECK, overlooking the U of A farm, with gas line, roof top foyer/den with refreshment center and 3 pce bath. Kitchen equipped with huge island, high end appliances, maple/cherry cabinetry, gas cooktop, double sinks, additional beverage fridge making this kitchen perfect for entertaining. The second floor master bedroom features floor to ceiling windows overlooking the farm, large walk-in closet and 5 pce ensuite with a separate water closet. Addition second bedroom equipped with walk-in closet and laundry room completes the second floor. Fully finished in-floor heated basement with large rec room, 3rd bedroom and 4 pce bath. Hardwood, quartz countertops, designer lighting, SONOS surround system and HD blinds throughout entire house. FULLY LANDSCAPED, front and back deck, with double detached garage.