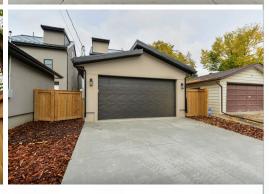

## 5605 115 Street NW

STUNNING BRAND NEW 3 bedroom + den, 5 bathroom infill built by POETRY HOMES in the desirable area of Lendrum. Custom designed with superior craftsmanship and high end finishes. ROOF TOP DECK, overlooking the U of A farm, with gas line, roof top foyer/den with refreshment center and 3 pce bath. Kitchen equipped with huge island, high end appliances, maple/cherry cabinetry, gas cooktop, double sinks, additional beverage fridge making this kitchen perfect for entertaining. The second floor master bedroom features floor to ceiling windows overlooking the farm, large walk-in closet and 5 pce ensuite with a separate water closet. Addition second bedroom equipped with walk-in closet and laundry room completes the second floor. Fully finished in-floor heated basement with large rec room, 3rd bedroom and 4 pce bath. Hardwood, quartz countertops, designer lighting, SONOS surround system and HD blinds throughout entire house. FULLY LANDSCAPED, front and back deck, with double detached garage.