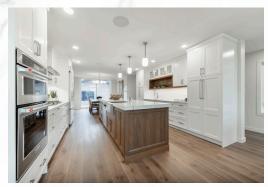

## 5605 115 Street NW

STUNNING BRAND NEW 3 bedroom + den, 5 bathroom infill built by POETRY HOMES in the desirable area of Lendrum. Custom designed with superior craftsmanship and high end finishes. ROOF TOP DECK, overlooking the U of A farm, with gas line, roof top foyer/den with refreshment center and 3 pce bath. Kitchen equipped with huge island, high end appliances, maple/cherry cabinetry, gas cooktop, double sinks, additional beverage fridge making this kitchen perfect for entertaining. The second floor master bedroom features floor to ceiling windows overlooking the farm, large walk-in closet and 5 pce ensuite with a separate water closet. Addition second bedroom equipped with walk-in closet and laundry room completes the second floor. Fully finished in-floor heated basement with large rec room, 3rd bedroom and 4 pce bath. Hardwood, quartz countertops, designer lighting, SONOS surround system and HD blinds throughout entire house. FULLY LANDSCAPED, front and back deck, with double detached garage.

BEDROOMS: **3 + DEN**BATHROOMS: **5**SQFT: **2,009 sqft**FULLY FINISHED BASEMENT
LANDSCAPED & FENCED

Chloe and Clara
Real Estate Team

Clara Gajda (780) 934 - 1533 Clara@chloeandclara.com www.chloeandclara.com