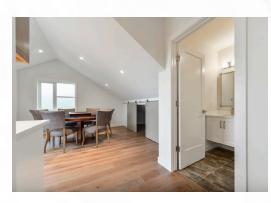

## 5605 115 Street NW

STUNNING BRAND NEW 3 bedroom + den, 5 bathroom infill built by POETRY HOMES in the desirable area of Lendrum. Custom designed with superior craftsmanship and high end finishes. ROOF TOP DECK, overlooking the U of A farm, with gas line, roof top foyer/den with refreshment center and 3 pce bath. Kitchen equipped with huge island, high end appliances, maple/cherry cabinetry, gas cooktop, double sinks, additional beverage fridge making this kitchen perfect for entertaining. The second floor master bedroom features floor to ceiling windows overlooking the farm, large walk-in closet and 5 pce ensuite with a separate water closet. Addition second bedroom equipped with walk-in closet and laundry room completes the second floor. Fully finished in-floor heated basement with large rec room, 3rd bedroom and 4 pce bath. Hardwood, quartz countertops, designer lighting, SONOS surround system and HD blinds throughout entire house. FULLY LANDSCAPED, front and back deck, with double detached garage.