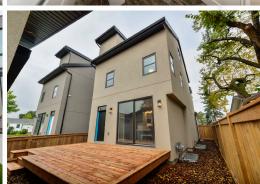

## 5605 115 Street NW

STUNNING BRAND NEW 3 bedroom + den, 5 bathroom infill built by POETRY HOMES in the desirable area of Lendrum. Custom designed with superior craftsmanship and high end finishes. ROOF TOP DECK, overlooking the U of A farm, with gas line, roof top foyer/den with refreshment center and 3 pce bath. Kitchen equipped with huge island, high end appliances, maple/cherry cabinetry, gas cooktop, double sinks, additional beverage fridge making this kitchen perfect for entertaining. The second floor master bedroom features floor to ceiling windows overlooking the farm, large walk-in closet and 5 pce ensuite with a separate water closet. Addition second bedroom equipped with walk-in closet and laundry room completes the second floor. Fully finished in-floor heated basement with large rec room, 3rd bedroom and 4 pce bath. Hardwood, quartz countertops, designer lighting, SONOS surround system and HD blinds throughout entire house. FULLY LANDSCAPED, front and back deck, with double detached garage.

BEDROOMS: **3 + DEN**BATHROOMS: **5**SQFT: **2,009 sqft**FULLY FINISHED BASEMENT
LANDSCAPED & FENCED

Chloe and Clara
Real Estate Team

Clara Gajda (780) 934 - 1533 Clara@chloeandclara.com www.chloeandclara.com