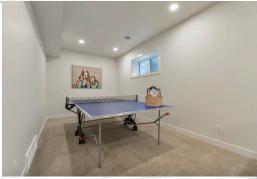

## 5605 115 Street NW

STUNNING BRAND NEW 3 bedroom + den, 5 bathroom infill built by POETRY HOMES in the desirable area of Lendrum. Custom designed with superior craftsmanship and high end finishes. ROOF TOP DECK, overlooking the U of A farm, with gas line, roof top foyer/den with refreshment center and 3 pce bath. Kitchen equipped with huge island, high end appliances, maple/cherry cabinetry, gas cooktop, double sinks, additional beverage fridge making this kitchen perfect for entertaining. The second floor master bedroom features floor to ceiling windows overlooking the farm, large walk-in closet and 5 pce ensuite with a separate water closet. Addition second bedroom equipped with walk-in closet and laundry room completes the second floor. Fully finished in-floor heated basement with large rec room, 3rd bedroom and 4 pce bath. Hardwood, quartz countertops, designer lighting, SONOS surround system and HD blinds throughout entire house. FULLY LANDSCAPED, front and back deck, with double detached garage.