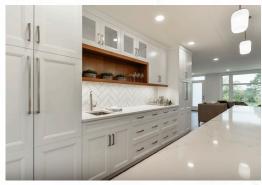

## 5605 115 Street NW

STUNNING BRAND NEW 3 bedroom + den, 5 bathroom infill built by POETRY HOMES in the desirable area of Lendrum. Custom designed with superior craftsmanship and high end finishes. ROOF TOP DECK, overlooking the U of A farm, with gas line, roof top foyer/den with refreshment center and 3 pce bath. Kitchen equipped with huge island, high end appliances, maple/cherry cabinetry, gas cooktop, double sinks, additional beverage fridge making this kitchen perfect for entertaining. The second floor master bedroom features floor to ceiling windows overlooking the farm, large walk-in closet and 5 pce ensuite with a separate water closet. Addition second bedroom equipped with walk-in closet and laundry room completes the second floor. Fully finished in-floor heated basement with large rec room, 3rd bedroom and 4 pce bath. Hardwood, quartz countertops, designer lighting, SONOS surround system and HD blinds throughout entire house. FULLY LANDSCAPED, front and back deck, with double detached garage.

BEDROOMS: **3 + DEN**BATHROOMS: **5**SQFT: **2,009 sqft**FULLY FINISHED BASEMENT
LANDSCAPED & FENCED

Chloe and Clara
Real Estate Team

Clara Gajda (780) 934 - 1533 Clara@chloeandclara.com www.chloeandclara.com