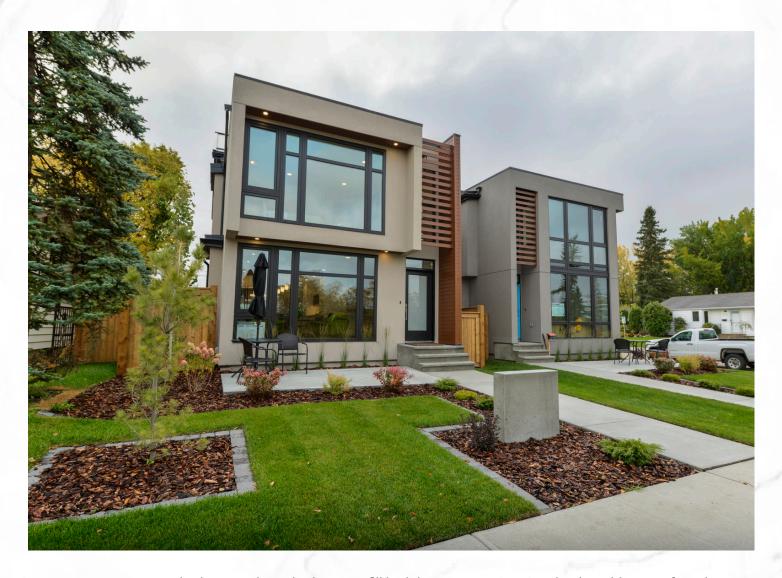

## 5605 115 Street NW

STUNNING BRAND NEW 3 bedroom + den, 5 bathroom infill built by POETRY HOMES in the desirable area of Lendrum. Custom designed with superior craftsmanship and high end finishes. ROOF TOP DECK, overlooking the U of A farm, with gas line, roof top foyer/den with refreshment center and 3 pce bath. Kitchen equipped with huge island, high end appliances, maple/cherry cabinetry, gas cooktop, double sinks, additional beverage fridge making this kitchen perfect for entertaining. The second floor master bedroom features floor to ceiling windows overlooking the farm, large walk-in closet and 5 pce ensuite with a separate water closet. Addition second bedroom equipped with walk-in closet and laundry room completes the second floor. Fully finished in-floor heated basement with large rec room, 3rd bedroom and 4 pce bath. Hardwood, quartz countertops, designer lighting, SONOS surround system and HD blinds throughout entire house. FULLY LANDSCAPED, front and back deck, with double detached garage.

BEDROOMS: **3 + DEN**BATHROOMS: **5**SQFT: **2,009 sqft**FULLY FINISHED BASEMENT
LANDSCAPED & FENCED

Chloe and Clara
Real Estate Team

Clara Gajda (780) 934 - 1533 Clara@chloeandclara.com www.chloeandclara.com