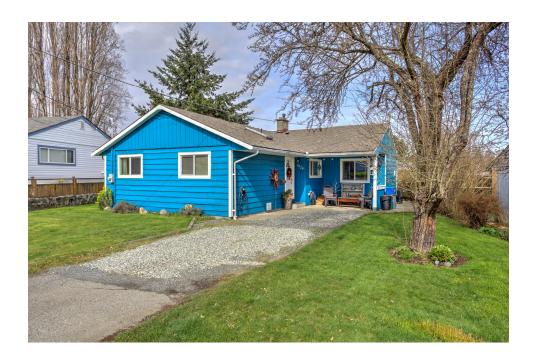

## 1579 Charlotte St

CUTE AND CLASSY! Perfect starter home or retirement downsize with lots of upgrades! This 3 bed/2 bath rancher is located in the quaint seaside village of Crofton. Lots of large windows that look out to the backyard, new vinyl plank flooring, new interior paint, crown moulding, a cozy wood stove, peek-a-boo ocean views, a fenced and hedged level back yard with garden space, a patio for family events and a storage shed. The updated galley-style kitchen is functional and has lots of cabinets and new quartz counter space. The good sized primary suite has a 3pc ensuite, and there are 2 further bedrooms, the 4pc main bath, and the laundry with new flooring. Just a short walk to the seawalk and school, and just a 15 min drive to Duncan. List of upgrades readily available. Call your agent to view today!

#### 1579 Charlotte St Crofton BC VOR 1R0 MLS® No: 955984 \$669,000 Active

MLS® No: 955984 List Price: \$669,000 Status: Active Orig Price: \$669,000 Sub Area: **Du Crofton** Area: Duncan

DOM: 0 Sold Price: Sub Type: Single Family Detached Pend Date: Title: Freehold CUTE AND CLASSY! Perfect starter home or retirement downsize with lots of upgrades! This 3 bed/2 bath rancher is located in the quaint seaside village of Crofton. Lots of large windows that look out to the backyard, new vinyl plank flooring, new interior paint, crown moulding, a cozy wood stove, peek-a-boo ocean views, a fenced and hedged level back yard with garden space, a patio for family events and a storage shed. The updated galley-style kitchen is functional and has lots of cabinets and new quartz counter space. The good sized primary suite has a 3pc ensuite, and there are 2 further bedrooms, the 4pc main bath, and the laundry with new flooring. Just a short walk to the seawalk and school, and just a 15 min drive to Duncan. List of upgrades readily available. Call your agent to view today!