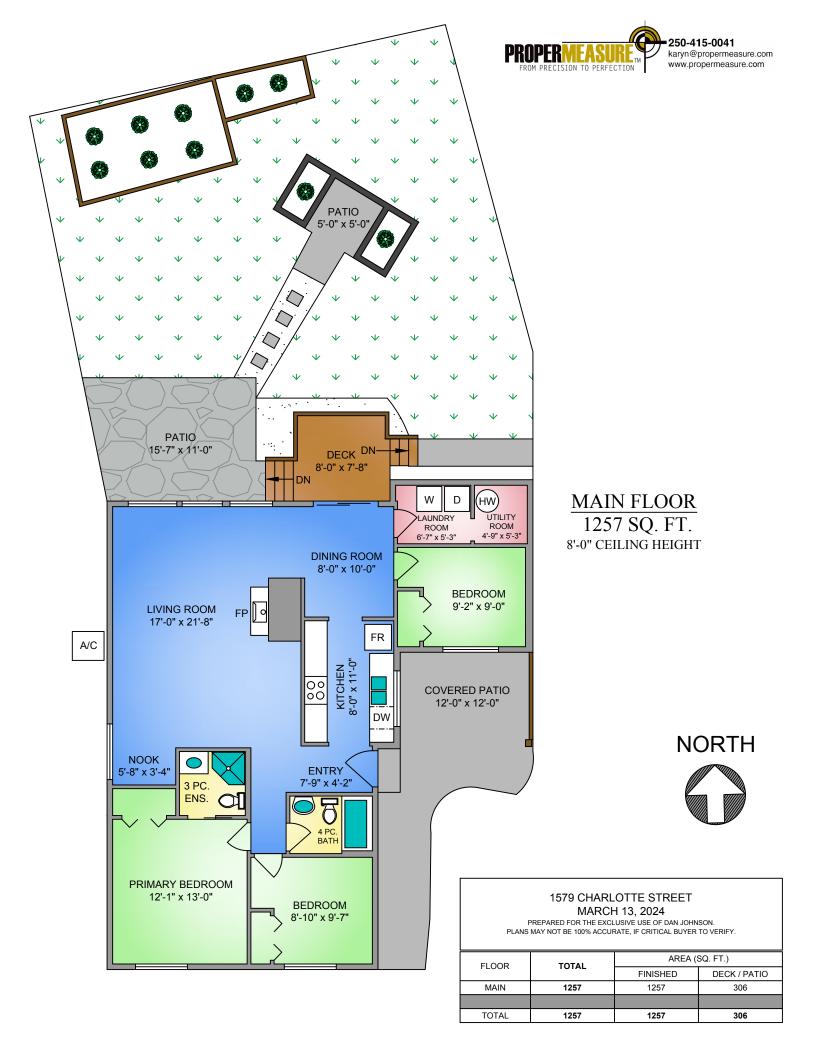

| Room              | Level | Dims/Pieces |
|-------------------|-------|-------------|
| Bathroom          | Main  | 4-Piece     |
| Bedroom           | Main  | 9'2x9'0     |
| Bedroom           | Main  | 8'10x9'7    |
| Bedroom - Primary | Main  | 12'1x13'0   |
| Dining Room       | Main  | 8'0x10'0    |
| Ensuite           | Main  | 3-Piece     |
| Entrance          | Main  | 7'9x4'2     |
| Kitchen           | Main  | 8'0x11'0    |
| Laundry           | Main  | 6'7x5'3     |
| Living Room       | Main  | 17'0x21'8   |

Interior

Beds: 3 Baths: 2 Kitchens: 1 Fireplaces: 1 Storevs: FinSqFt Total: 1,267 UnFin SqFt: 0 SqFt Total: 1,267 Basement: No Addl Accom:

2pc Ensuites: 0 3pc Ensuites: 1 4+pc Ensuites: 0 Beds or Dens: 3 Laundry: In House

Layout: Rancher Appl Incl: Dishwasher, F/S/W/D

Heating: Baseboard, Electric, Heat Pump Cooling: Air Conditioning

Intr Ftrs:

Exterior/Building

Built (Est): 1957 Front Faces: Southwest Storeys: Bldg Warranty: