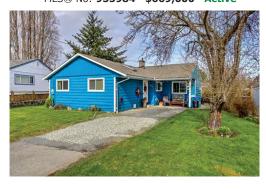

## 1579 Charlotte St

CUTE AND CLASSY! Perfect starter home or retirement downsize with lots of upgrades! This 3 bed/2 bath rancher is located in the quaint seaside village of Crofton. Lots of large windows that look out to the backyard, new vinyl plank flooring, new interior paint, crown moulding, a cozy wood stove, peek-a-boo ocean views, a fenced and hedged level back yard with garden space, a patio for family events and a storage shed. The updated galley-style kitchen is functional and has lots of cabinets and new quartz counter space. The good sized primary suite has a 3pc ensuite, and there are 2 further bedrooms, the 4pc main bath, and the laundry with new flooring. Just a short walk to the seawalk and school, and just a 15 min drive to Duncan. List of upgrades readily available. Call your agent to view today!

#### 1579 Charlotte St Crofton BC VOR 1R0 MLS® No: 955984 \$669,000 Active

MLS® No: 955984 List Price: \$669,000 Status: Active Orig Price: \$669,000 Sub Area: **Du Crofton** Area: Duncan

DOM: 0 Sold Price: Sub Type: Single Family Detached Pend Date: Title: Freehold CUTE AND CLASSY! Perfect starter home or retirement downsize with lots of upgrades! This 3 bed/2 bath rancher is located in the quaint seaside village of Crofton. Lots of large windows that look out to the backyard, new vinyl plank flooring, new interior paint, crown moulding, a cozy wood stove, peek-a-boo ocean views, a fenced and hedged level back yard with garden space, a patio for family events and a storage shed. The updated galley-style kitchen is functional and has lots of cabinets and new quartz counter space. The good sized primary suite has a 3pc ensuite, and there are 2 further bedrooms, the 4pc main bath, and the laundry with new flooring. Just a short walk to the seawalk and school, and just a 15 min drive to Duncan. List of upgrades readily available. Call your agent to view today!