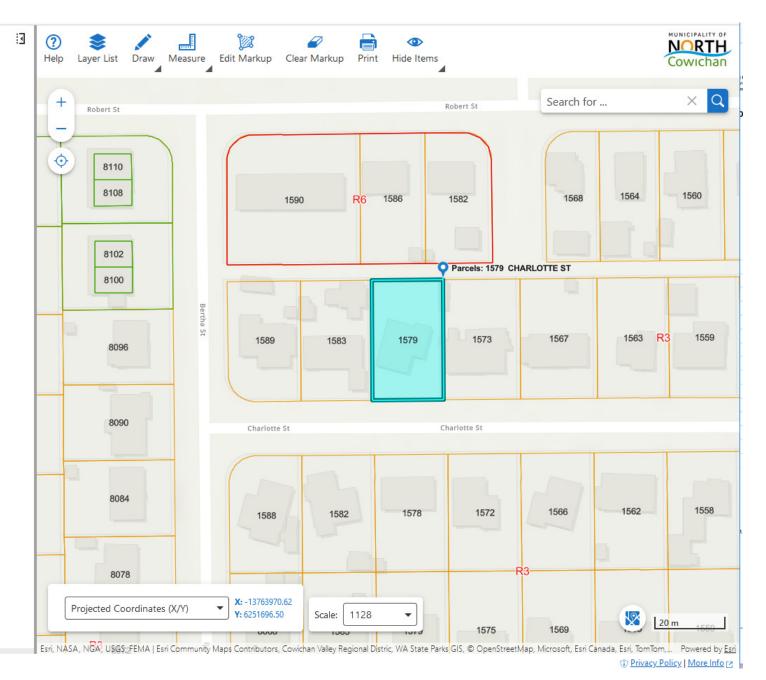

#### Parcels: 1579 CHARLOTTE ST

House 1: 1579

Street Name: CHARLOTTE ST

Approx. m2:

**Approx. Acre**: 0.167513 **Approx. Hectare**: 0.067793

**PID**: 004-918-908 **Folio**: 08827-000

Lot: 3

Plan: VIP11677

Non-Legal Descript: L 3 BK 1 PL 11677

Section: 20 Range: 3

Land District: Comiaken

Zoning: R3 Split Zoned: NA Accuracy:

GIS Link ID: 11206

Comments:

Method:

Zoning Bylaw PDF