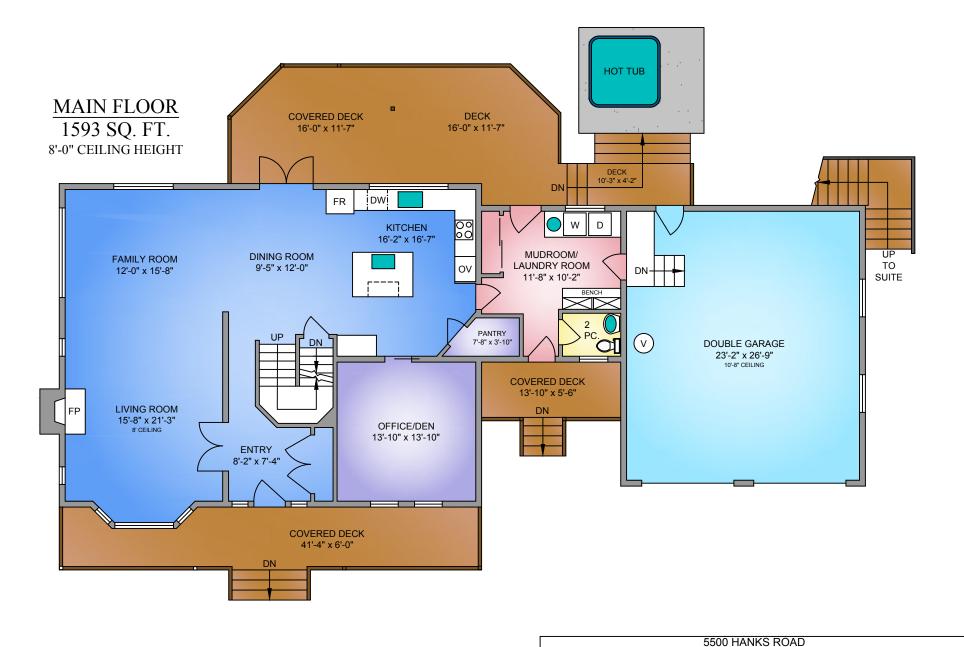

#### MARCH 28, 2023 PREPARED FOR THE EXCLUSIVE USE OF DAN JOHNSON. PLANS MAY NOT BE 100% ACCURATE, IF CRITICAL BUYER TO VERIFY. AREA (SQ. FT.) FLOOR TOTAL FINISHED UNFINISHED GARAGE DECK / PATIO MAIN 1593 1593 670 600 **UPPER** 2143 2143 45 LOWER 1551 706 845 5287 4442 845 645 TOTAL 670

## UPPER FLOOR 2138 SQ. FT.

| 5500 HANKS ROAD |                         |                     |                       |               |              |  |
|-----------------|-------------------------|---------------------|-----------------------|---------------|--------------|--|
|                 | MARCH 28, 2023          |                     |                       |               |              |  |
|                 | PRE                     | PARED FOR THE EXCL  | USIVE USE OF DAN JO   | HNSON.        |              |  |
|                 | PLANS MA                | Y NOT BE 100% ACCUR | RATE, IF CRITICAL BUY | ER TO VERIFY. |              |  |
| FLOOR           | OR TOTAL AREA (SQ. FT.) |                     |                       |               |              |  |
| FLOOR TOTAL     | IOIAL                   | FINISHED            | UNFINISHED            | GARAGE        | DECK / PATIO |  |
| MAIN            | 1593                    | 1593 - 670 600      |                       |               |              |  |
| UPPER           | 2138                    | 2138 45             |                       |               |              |  |
| LOWER           | 1551                    | 706                 | 845                   | -             | -            |  |
|                 |                         |                     |                       |               |              |  |
| TOTAL           | 5282                    | 4437 845 670 645    |                       |               |              |  |

### LOWER FLOOR 1551 SQ. FT.

8'-0" CEILING HEIGHT

| 5500 HANKS ROAD |                                                |                      |                       |               |              |  |
|-----------------|------------------------------------------------|----------------------|-----------------------|---------------|--------------|--|
|                 | MARCH 28, 2023                                 |                      |                       |               |              |  |
|                 | PREPARED FOR THE EXCLUSIVE USE OF DAN JOHNSON. |                      |                       |               |              |  |
|                 | PLANS MA                                       | AY NOT BE 100% ACCUI | RATE, IF CRITICAL BUY | ER TO VERIFY. |              |  |
| FLOOR           | TOTAL                                          |                      | AREA (                | SQ. FT.)      |              |  |
| TEOOK           | TOTAL                                          | FINISHED             | UNFINISHED            | GARAGE        | DECK / PATIO |  |
| MAIN            | 1593                                           | 1593                 | -                     | 670           | 600          |  |
| UPPER           | 2143                                           | 2143 45              |                       |               |              |  |
| LOWER           | 1551                                           | 706                  | 845                   | -             | -            |  |
|                 |                                                |                      |                       |               |              |  |
| TOTAL           | 5287                                           | 4442                 | 845                   | 670           | 645          |  |