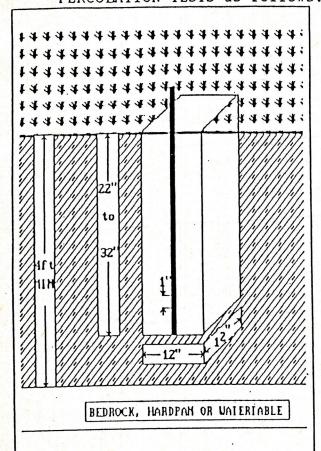

# INSPECTION OF SEWAGE DISPOSAL SYSTEM SEWAGE DISPOSAL REGULATIONS

THIS IS TO CERTIFY THAT THE SEWAGE DISPOSAL SYSTEM ON:

Re: Lot 1, Plan 41219, Section 8, Range 7, Sahtlam District.

Not creating a breakout potential for a minimum distance of 50 feet downhill from disposal field by disturbing native soil. Subject to:

BACKFILLING AND USE IS AUTHORIZED.

PROPERLY USED AND MAINTAINED, A SEWAGE DISPOSAL SYSTEM WILL PROVIDE SATISFACTORY SERVICE FOR \( \) CONSIDERABLE LENGTH OF TIME. ABUSE AND NEGLIGENCE ON THE PART OF THE USER COULD SIGNIFICANTLY SHORTEN THE LIFE OF THE SYSTEM. WARNING: