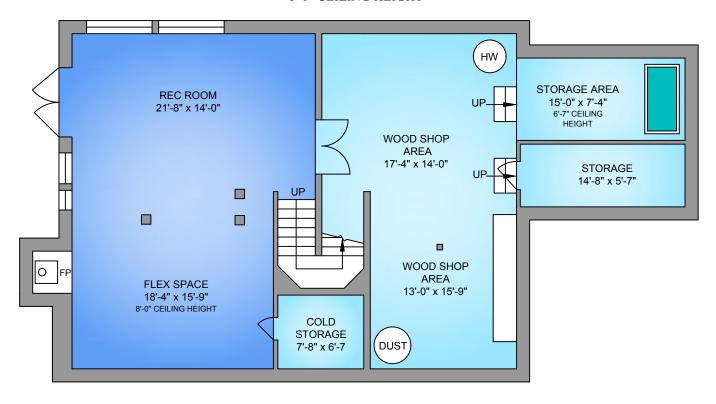

#### 5500 Hanks Rd

Gorgeous and private acreage in Sahtlam with sunny southern exposure, flat usable land, and a large covered deck! This custom built home on 3.73 acres has so many amazing features. The dormers and welcoming covered front porch lend a farmhouse feel, but upon entering you find modern touches everywhere - from the updated kitchen with stainless appliances, tiled backsplash, and large quartz island, to the spa-like baths. Lovely large living room with fireplace is light and bright with an abundance of windows, modern light fixtures, and gorgeous oak floors, dining room, large office, 2pc bath, and spacious laundry/mudroom complete the main floor. Upstairs are 4 generous bedrooms including the primary suite with 5pc ensuite, and an additional bedroom with 4pc ensuite over the double garage with its own sunny deck and stairs. On the lower floor is a fantastic indoor workshop for the handyman as well as a large family room with cozy woodstove, a flex space and a few storage rooms.

Gorgeous and private acreage in Sahtlam with sunny southern exposure, flat usable land, and a large covered deck! This custom built home on 3.73 acres has so many amazing features. The dormers and welcoming covered front porch lend a farmhouse feel, but upon entering you find modern touches everywhere - from the updated kitchen with stainless appliances, tiled backsplash, and large quartz island, to the spa-like baths. Lovely large living room with fireplace is light and bright with an abundance of windows, modern light fixtures, and gorgeous oak floors, dining room, large office, 2pc bath, and spacious laundry/mudroom complete the main floor. Upstairs are 4 generous bedrooms including the primary suite with 5pc ensuite, and an additional bedroom with 4pc ensuite over the double garage with its own sunny deck and stairs. On the lower floor is a fantastic indoor workshop for the handyman as well as a large family room with cozy woodstove, a flex space and a few storage rooms.

| Room              | Level  | Dims/Pieces  |
|-------------------|--------|--------------|
| Bonus Room        | Lower  | 18'4x15'9    |
| Rec Room          | Lower  | 21'8x14'0    |
| Storage (Unfin)   | Lower  | 14'8x5'7     |
| Storage (Unfin)   | Lower  | 15'0x7'4     |
| Storage           | Lower  | 7'8x6'7      |
| Workshop (Unfin)  | Lower  | 13'0x15'9    |
| Workshop          | Lower  | 17'4x14'0    |
| Bathroom          | Main   | 2-Piece      |
| Den               | Main   | 13'10x136'10 |
| Dining Room       | Main   | 9'5x12'0     |
| Entrance          | Main   | 8'2x7'4      |
| Family Room       | Main   | 12'0x15'8    |
| Kitchen           | Main   | 16'2x16'7    |
| Laundry           | Main   | 11'8x10'2    |
| Living Room       | Main   | 15'8x21'3    |
| Pantry (Finished) | Main   | 7'8x3'10     |
| Bathroom          | Second | 5-Piece      |
| Bedroom           | Second | 15'3x15'5    |
| Bedroom           | Second | 11'8x14'4    |
| Bedroom           | Second | 11'6x9'8     |
| Bedroom           | Second | 14'0x13'2    |
| Bedroom - Primary | Second | 14'8x15'3    |
| Bonus Room        | Second | 14'0x13'8    |
| Ensuite           | Second | 4-Piece      |
| Ensuite           | Second | 5-Piece      |
| Walk-in Closet    | Second | 4'0x6'4      |
| Other             | Second | 9'7x11'8     |
|                   |        |              |

### LOWER FLOOR 1551 SQ. FT.

8'-0" CEILING HEIGHT

| 5500 HANKS ROAD |                                                |                      |                       |               |              |  |
|-----------------|------------------------------------------------|----------------------|-----------------------|---------------|--------------|--|
|                 | MARCH 28, 2023                                 |                      |                       |               |              |  |
|                 | PREPARED FOR THE EXCLUSIVE USE OF DAN JOHNSON. |                      |                       |               |              |  |
|                 | PLANS MA                                       | AY NOT BE 100% ACCUI | RATE, IF CRITICAL BUY | ER TO VERIFY. |              |  |
| FLOOR           | TOTAL                                          |                      | AREA (                | SQ. FT.)      |              |  |
| TEOOK           | TOTAL                                          | FINISHED             | UNFINISHED            | GARAGE        | DECK / PATIO |  |
| MAIN            | 1593                                           | 1593                 | -                     | 670           | 600          |  |
| UPPER           | 2143                                           | 2143 45              |                       |               |              |  |
| LOWER           | 1551                                           | 706                  | 845                   | -             | -            |  |
|                 |                                                |                      |                       |               |              |  |
| TOTAL           | 5287                                           | 4442                 | 845                   | 670           | 645          |  |