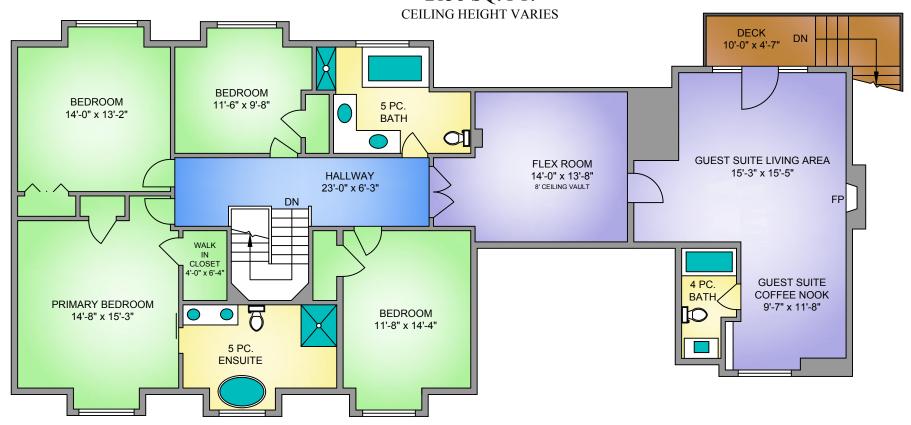

#### 5500 Hanks Rd

Gorgeous and private acreage in Sahtlam with sunny southern exposure, flat usable land, and a large covered deck! This custom built home on 3.73 acres has so many amazing features. The dormers and welcoming covered front porch lend a farmhouse feel, but upon entering you find modern touches everywhere - from the updated kitchen with stainless appliances, tiled backsplash, and large quartz island, to the spa-like baths. Lovely large living room with fireplace is light and bright with an abundance of windows, modern light fixtures, and gorgeous oak floors, dining room, large office, 2pc bath, and spacious laundry/mudroom complete the main floor. Upstairs are 4 generous bedrooms including the primary suite with 5pc ensuite, and an additional bedroom with 4pc ensuite over the double garage with its own sunny deck and stairs. On the lower floor is a fantastic indoor workshop for the handyman as well as a large family room with cozy woodstove, a flex space and a few storage rooms.

Gorgeous and private acreage in Sahtlam with sunny southern exposure, flat usable land, and a large covered deck! This custom built home on 3.73 acres has so many amazing features. The dormers and welcoming covered front porch lend a farmhouse feel, but upon entering you find modern touches everywhere - from the updated kitchen with stainless appliances, tiled backsplash, and large quartz island, to the spa-like baths. Lovely large living room with fireplace is light and bright with an abundance of windows, modern light fixtures, and gorgeous oak floors, dining room, large office, 2pc bath, and spacious laundry/mudroom complete the main floor. Upstairs are 4 generous bedrooms including the primary suite with 5pc ensuite, and an additional bedroom with 4pc ensuite over the double garage with its own sunny deck and stairs. On the lower floor is a fantastic indoor workshop for the handyman as well as a large family room with cozy woodstove, a flex space and a few storage rooms.

| Room              | Level  | Dims/Pieces  |
|-------------------|--------|--------------|
| Bonus Room        | Lower  | 18'4x15'9    |
| Rec Room          | Lower  | 21'8x14'0    |
| Storage (Unfin)   | Lower  | 14'8x5'7     |
| Storage (Unfin)   | Lower  | 15'0x7'4     |
| Storage           | Lower  | 7'8x6'7      |
| Workshop (Unfin)  | Lower  | 13'0x15'9    |
| Workshop          | Lower  | 17'4x14'0    |
| Bathroom          | Main   | 2-Piece      |
| Den               | Main   | 13'10x136'10 |
| Dining Room       | Main   | 9'5x12'0     |
| Entrance          | Main   | 8'2x7'4      |
| Family Room       | Main   | 12'0x15'8    |
| Kitchen           | Main   | 16'2x16'7    |
| Laundry           | Main   | 11'8x10'2    |
| Living Room       | Main   | 15'8x21'3    |
| Pantry (Finished) | Main   | 7'8x3'10     |
| Bathroom          | Second | 5-Piece      |
| Bedroom           | Second | 15'3x15'5    |
| Bedroom           | Second | 11'8x14'4    |
| Bedroom           | Second | 11'6x9'8     |
| Bedroom           | Second | 14'0x13'2    |
| Bedroom - Primary | Second | 14'8x15'3    |
| Bonus Room        | Second | 14'0x13'8    |
| Ensuite           | Second | 4-Piece      |
| Ensuite           | Second | 5-Piece      |
| Walk-in Closet    | Second | 4'0x6'4      |
| Other             | Second | 9'7x11'8     |
|                   |        |              |

#### Interior

Beds: 5 Baths: 4 FinSqFt Total: 4,442 UnFin SqFt: 845 2pc Ensuites: 0 3pc Ensuites: 0

Heating: Baseboard, Electric, Wood

Layout: Main Level Entry with Lower/Upper Lvl(s)

Intr Ftrs: Workshop

Built (Est): 1994 Front Faces: Northeast

## UPPER FLOOR 2138 SQ. FT.

| 5500 HANKS ROAD |                         |                     |                       |               |              |  |
|-----------------|-------------------------|---------------------|-----------------------|---------------|--------------|--|
|                 | MARCH 28, 2023          |                     |                       |               |              |  |
|                 | PRE                     | PARED FOR THE EXCL  | USIVE USE OF DAN JO   | HNSON.        |              |  |
|                 | PLANS MA                | Y NOT BE 100% ACCUR | RATE, IF CRITICAL BUY | ER TO VERIFY. |              |  |
| FLOOR           | OR TOTAL AREA (SQ. FT.) |                     |                       |               |              |  |
| FLOOR TOTAL     | IOIAL                   | FINISHED            | UNFINISHED            | GARAGE        | DECK / PATIO |  |
| MAIN            | 1593                    | 1593 - 670 600      |                       |               |              |  |
| UPPER           | 2138                    | 2138 45             |                       |               |              |  |
| LOWER           | 1551                    | 706                 | 845                   | -             | -            |  |
|                 |                         |                     |                       |               |              |  |
| TOTAL           | 5282                    | 4437 845 670 645    |                       |               |              |  |