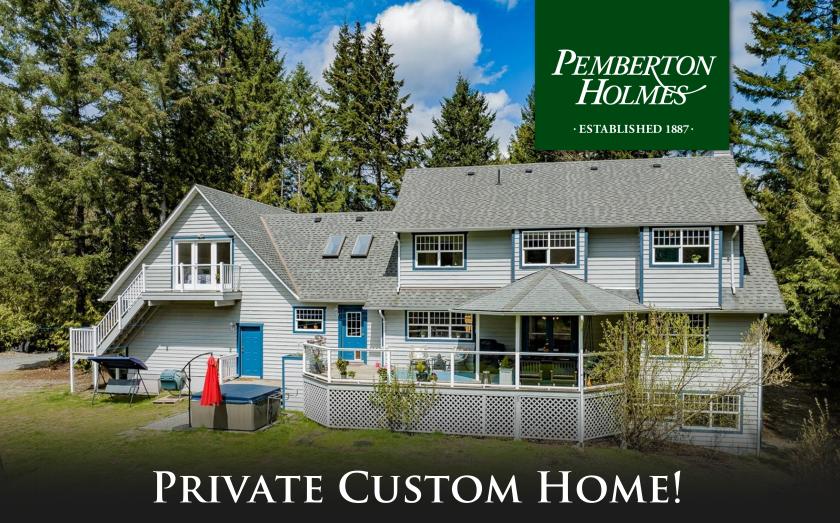

#### 5500 Hanks Rd

Gorgeous and private acreage in Sahtlam with sunny southern exposure, flat usable land, and a large covered deck! This custom built home on 3.73 acres has so many amazing features. The dormers and welcoming covered front porch lend a farmhouse feel, but upon entering you find modern touches everywhere - from the updated kitchen with stainless appliances, tiled backsplash, and large quartz island, to the spa-like baths. Lovely large living room with fireplace is light and bright with an abundance of windows, modern light fixtures, and gorgeous oak floors, dining room, large office, 2pc bath, and spacious laundry/mudroom complete the main floor. Upstairs are 4 generous bedrooms including the primary suite with 5pc ensuite, and an additional bedroom with 4pc ensuite over the double garage with its own sunny deck and stairs. On the lower floor is a fantastic indoor workshop for the handyman as well as a large family room with cozy woodstove, a flex space and a few storage rooms.

Gorgeous and private acreage in Sahtlam with sunny southern exposure, flat usable land, and a large covered deck! This custom built home on 3.73 acres has so many amazing features. The dormers and welcoming covered front porch lend a farmhouse feel, but upon entering you find modern touches everywhere - from the updated kitchen with stainless appliances, tiled backsplash, and large quartz island, to the spa-like baths. Lovely large living room with fireplace is light and bright with an abundance of windows, modern light fixtures, and gorgeous oak floors, dining room, large office, 2pc bath, and spacious laundry/mudroom complete the main floor. Upstairs are 4 generous bedrooms including the primary suite with 5pc ensuite, and an additional bedroom with 4pc ensuite over the double garage with its own sunny deck and stairs. On the lower floor is a fantastic indoor workshop for the handyman as well as a large family room with cozy woodstove, a flex space and a few storage rooms.