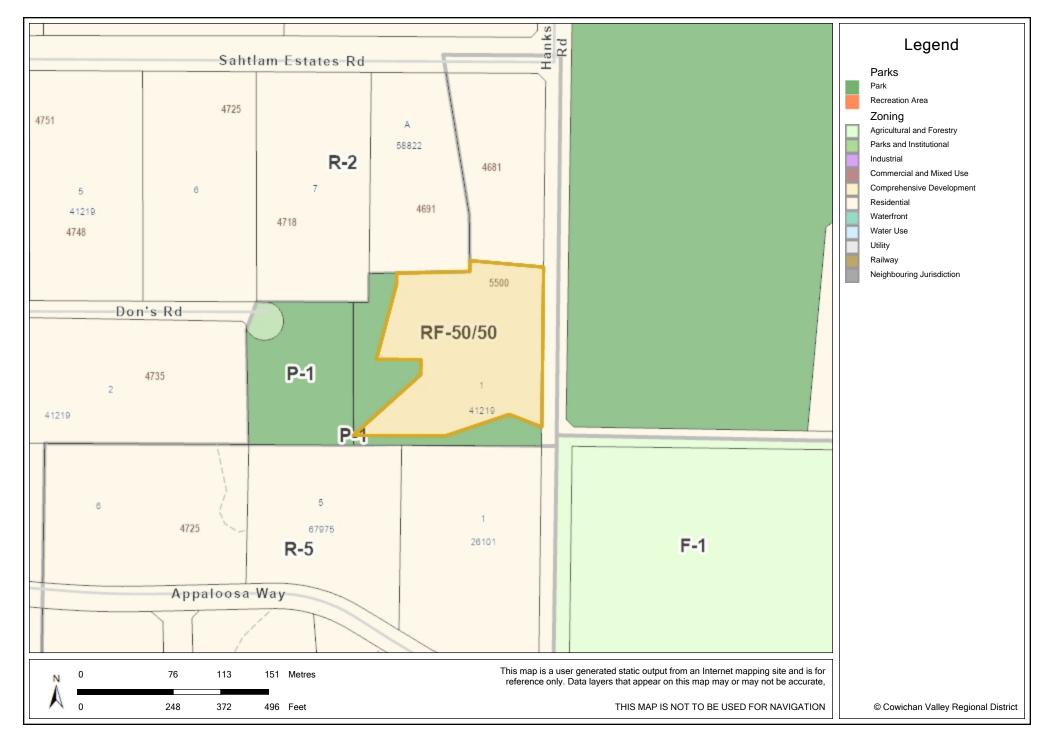

**Legal/Public Records** 

Assessed: \$1,335,000 Assess Yr: 2023 Taxes: \$0 Tax Year: 2023 Roll No: 76503606039 PID: 031-805-086 Zoning: **RF-50/50** Zone Desc: Residential Land District: Plan Number: Lot: Block: District Lot:

#### 8.11 RF-50/50 ZONE – RURAL RESIDENTIAL/FORESTRY CONSERVATION ZONE

Subject to compliance with the General Requirements in Part Five of this Bylaw, the following provisions apply in this Zone:

#### (a) Permitted Uses

The following *uses*, *uses* permitted under Sections 4.4 and 4.5, and no others are permitted in an RF-50/50 zone:

- (1) One single family dwelling;
- (2) *agriculture*, *horticulture*, *silviculture*;
- (3) daycare or nursery school accessory to a residential use;
- (4) home occupation;
- (5) secondary suite.

#### (b) Conditions of Use

For any *parcel* in the RF-50/50 zone:

- (1) The following limits to *parcel coverage* and impervious surface coverage apply in the RF-50/50 Zone:
  - i. 30% for buildings and structures plus up to an additional 5% for other impervious surfaces for the first hectare of parcel area or portion thereof; plus
  - ii. for each additional hectare of land area above 1 hectare, an additional 10% for buildings and structures and up to an additional 5% for other impervious surfaces, to be calculated on a pro rata basis.
- (2) the *height* of all *buildings* and *structures* shall not exceed 10.0 metres, except for accessory buildings, which shall not exceed a *height* of 7.5 metres.
- (3) the minimum *setbacks* for the types of *parcel* lines set out in Column I of this Section are listed for the residential, non-agricultural, agricultural and *accessory* uses in Column II and III.

| COLUMN I<br>Type of Parcel Line | COLUMN II Residential and Non- Agricultural Principal and Accessory Uses | COLUMN III Agricultural Principal and Accessory Uses |
|---------------------------------|--------------------------------------------------------------------------|------------------------------------------------------|
| Front                           | 7.5 m                                                                    | 30 m                                                 |
| Interior Side                   | 3.0 m                                                                    | 15 m                                                 |
| Exterior Side                   | 4.5 m                                                                    | 15 m                                                 |
| Rear                            | 4.5 m                                                                    | 15 m.                                                |

#### (c) Density and Density Bonus

- (1) In no case shall the minimum parcel size be less than 1 hectare.
- (2) The minimum parcel area for the purpose of s. 946(4) of the *Local Government Act* is 25 hectares.
- (3) Blocks A and B, Section 1, Range 6, Seymour District and Section 10, Range 8, Sahtlam District, as shown outlined in black on Schedule A of Bylaw No. 3338, shall be subject to Density and Density Bonus provisions of Section 13.1.
- (4) The South ½ of Section 9, Range 8, Sahtlam District (PID 009-850-741, Cowichan Valley Trap and Skeet Club) shown outlined in black and identified as "Area B" on Schedule A of Bylaw No. 3807 shall be subject to Density and Density Bonus provisions of Section 13.2.