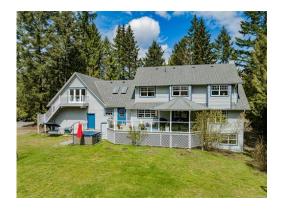

#### 5500 Hanks Rd

Gorgeous and private acreage in Sahtlam with sunny southern exposure, flat usable land, and a large covered deck! This custom built home on 3.73 acres has so many amazing features. The dormers and welcoming covered front porch lend a farmhouse feel, but upon entering you find modern touches everywhere - from the updated kitchen with stainless appliances, tiled backsplash, and large quartz island, to the spa-like baths. Lovely large living room with fireplace is light and bright with an abundance of windows, modern light fixtures, and gorgeous oak floors, dining room, large office, 2pc bath, and spacious laundry/mudroom complete the main floor. Upstairs are 4 generous bedrooms including the primary suite with 5pc ensuite, and an additional bedroom with 4pc ensuite over the double garage with its own sunny deck and stairs. On the lower floor is a fantastic indoor workshop for the handyman as well as a large family room with cozy woodstove, a flex space and a few storage rooms.

Gorgeous and private acreage in Sahtlam with sunny southern exposure, flat usable land, and a large covered deck! This custom built home on 3.73 acres has so many amazing features. The dormers and welcoming covered front porch lend a farmhouse feel, but upon entering you find modern touches everywhere - from the updated kitchen with stainless appliances, tiled backsplash, and large quartz island, to the spa-like baths. Lovely large living room with fireplace is light and bright with an abundance of windows, modern light fixtures, and gorgeous oak floors, dining room, large office, 2pc bath, and spacious laundry/mudroom complete the main floor. Upstairs are 4 generous bedrooms including the primary suite with 5pc ensuite, and an additional bedroom with 4pc ensuite over the double garage with its own sunny deck and stairs. On the lower floor is a fantastic indoor workshop for the handyman as well as a large family room with cozy woodstove, a flex space and a few storage rooms.