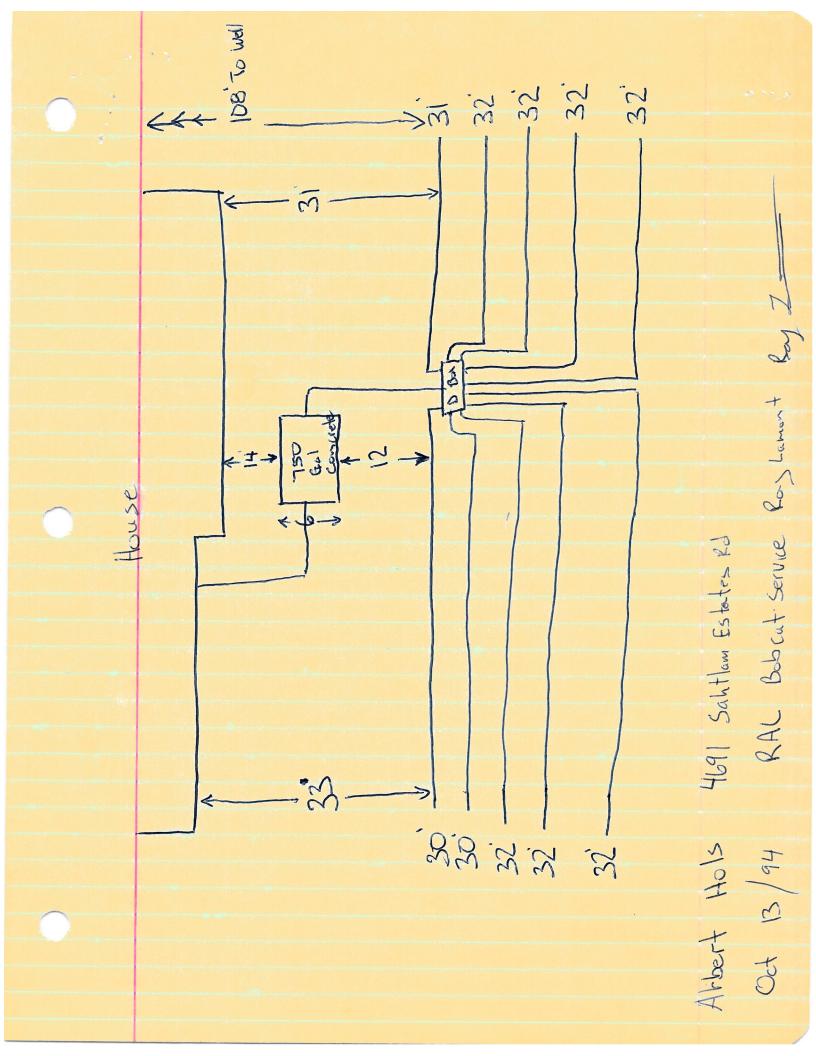

Albert Hols

R.R. 2

B.C. Duncan,

V9L 1N9

Ron Cook, Environmental Health Officer for MEDICAL HEALTH OFFICER

HLTH 136 - Rev. 86/04

Ministry of Health and Ministry Responsible for Seniors

# INSPECTION OF SEWAGE DISPOSAL SYSTEM SEWAGE DISPOSAL REGULATIONS

THIS IS TO CERTIFY THAT THE SEWAGE DISPOSAL SYSTEM ON:

Re: Lot 1, Plan 41219, Section 8, Range 7, Sahtlam District.

Not creating a breakout potential for a minimum distance of 50 feet downhill from disposal field by disturbing native soil. Subject to:

BACKFILLING AND USE IS AUTHORIZED.

PROPERLY USED AND MAINTAINED, A SEWAGE DISPOSAL SYSTEM WILL PROVIDE SATISFACTORY SERVICE FOR \( \) CONSIDERABLE LENGTH OF TIME. ABUSE AND NEGLIGENCE ON THE PART OF THE USER COULD SIGNIFICANTLY SHORTEN THE LIFE OF THE SYSTEM. WARNING: