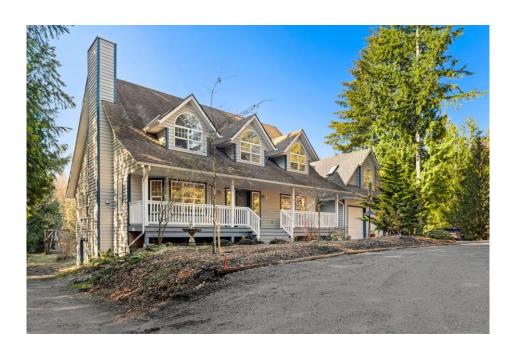

#### 5500 Hanks Rd

Gorgeous and private acreage in Sahtlam with sunny southern exposure, flat usable land, and a large covered deck! This custom built home on 3.73 acres has so many amazing features. The dormers and welcoming covered front porch lend a farmhouse feel, but upon entering you find modern touches everywhere - from the updated kitchen with stainless appliances, tiled backsplash, and large quartz island, to the spa-like baths. Lovely large living room with fireplace is light and bright with an abundance of windows, modern light fixtures, and gorgeous oak floors, dining room, large office, 2pc bath, and spacious laundry/mudroom complete the main floor. Upstairs are 4 generous bedrooms including the primary suite with 5pc ensuite, and an additional bedroom with 4pc ensuite over the double garage with its own sunny deck and stairs. On the lower floor is a fantastic indoor workshop for the handyman as well as a large family room with cozy woodstove, a flex space and a few storage rooms.

Gorgeous and private acreage in Sahtlam with sunny southern exposure, flat usable land, and a large covered deck! This custom built home on 3.73 acres has so many amazing features. The dormers and welcoming covered front porch lend a farmhouse feel, but upon entering you find modern touches everywhere - from the updated kitchen with stainless appliances, tiled backsplash, and large quartz island, to the spa-like baths. Lovely large living room with fireplace is light and bright with an abundance of windows, modern light fixtures, and gorgeous oak floors, dining room, large office, 2pc bath, and spacious laundry/mudroom complete the main floor. Upstairs are 4 generous bedrooms including the primary suite with 5pc ensuite, and an additional bedroom with 4pc ensuite over the double garage with its own sunny deck and stairs. On the lower floor is a fantastic indoor workshop for the handyman as well as a large family room with cozy woodstove, a flex space and a few storage rooms.