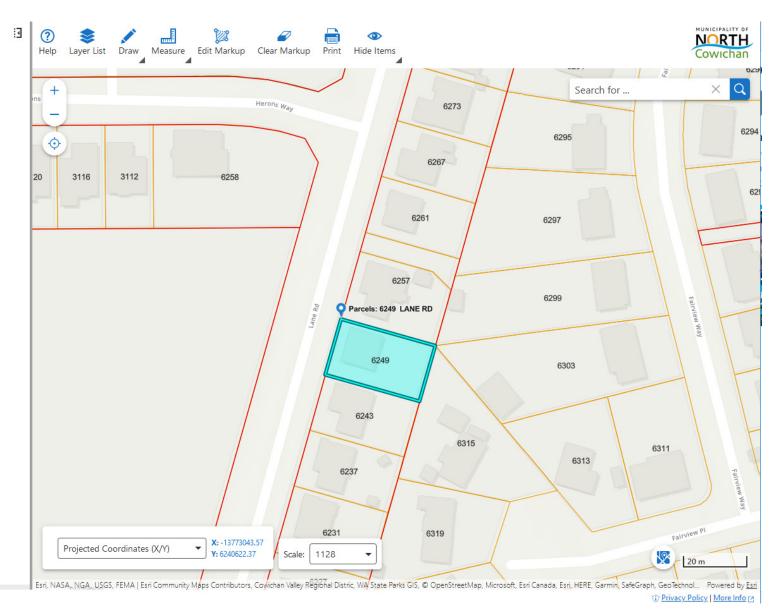

#### Parcels: 6249 LANE RD

House 1: 6249 House 2:

Street Name: LANE RD

Approx. m2:

Approx. Acre: 0.135346 Approx. Hectare: 0.054774

PID: 025-082-043 Folio: 05325-019

Lot: 9

Plan: VIP72497

Non-Legal Descript: L 9 PL VIP72497

Section: 2 Range: 5

Land District: Somenos

Zoning: R3 Split Zoned: NA

Accuracy: Method:

GIS Link ID: 00446

Comments:

Cadastral PDF Grid Map