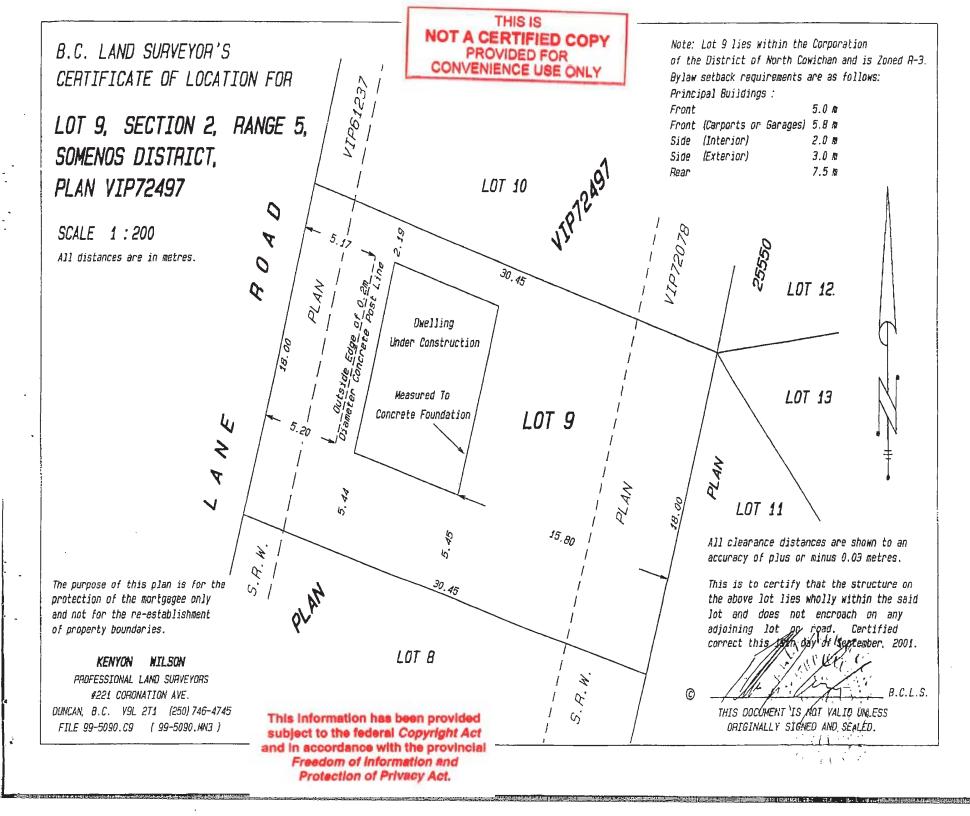

Assessed: **\$720,000** Assess Yr: 2023 Taxes: **\$4,578** Tax Year: 2022 PID: **025-082-043** Roll No: 5325019 Zoning: R3 Zone Desc: Residential

Plan Number: Lot: Block: District Lot: Land District:

Legal Description: Lot 9, Section 2, Range 5, Somenos Land District, Plan VIP72497

#### Legal description and parcel ID

LOT 9, PLAN VIP72497, SECTION 2, RANGE 5, SOMENOS LAND DISTRICT

PID: 025-082-043

#### **General Property Information**

Civic Address: 6249 LANE RD

**Folio:** 05325-019

LTO Number: FB10249

**PID:** 025-082-043

MHR Number:

Status: Active Property No: 104217

Legal: LOT 9 SECTION 2 RANGE 5 SOMENOS PLAN VIP72497