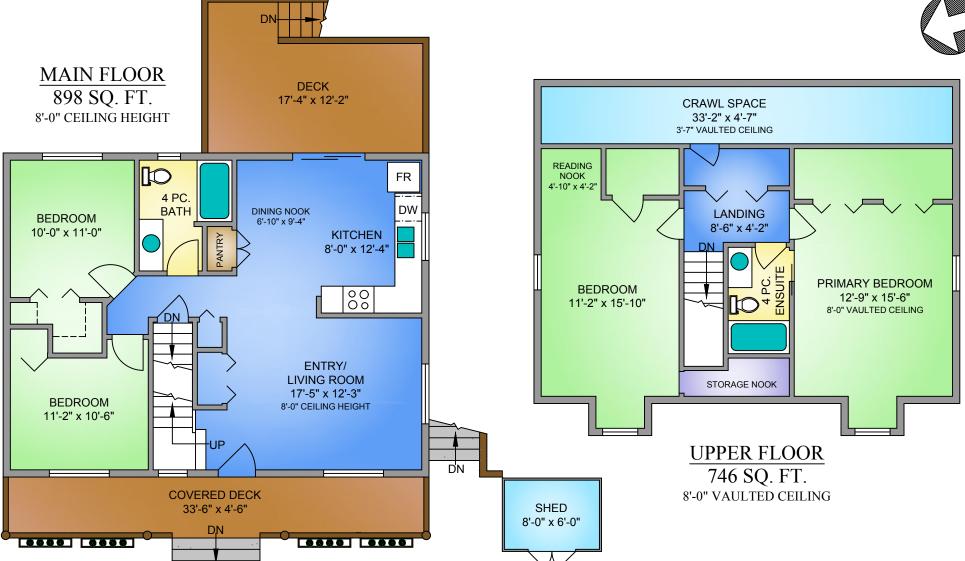

| Room              | Level  | Dims/Pieces |
|-------------------|--------|-------------|
| Bathroom          | Lower  | 3-Piece     |
| Bonus Room        | Lower  | 17'5x15'2   |
| Den               | Lower  | 10'3x11'3   |
| Family Room       | Lower  | 17'2x12'2   |
| Laundry (Unfin)   | Lower  | 5'0x8'6     |
| Bathroom          | Main   | 4-Piece     |
| Bedroom           | Main   | 11'2x10'6   |
| Bedroom           | Main   | 10'0x11'0   |
| Eating Nook       | Main   | 6'10x9'4    |
| Kitchen           | Main   | 8'0x12'4    |
| Living Room       | Main   | 17'5x12'3   |
| Bedroom           | Second | 11'2x15'10  |
| Bedroom - Primary | Second | 12'9x15'6   |
| Ensuite           | Second | 4-Piece     |

|               | 6249 LANE ROAD                                 |                  |                         |                      |     |  |  |
|---------------|------------------------------------------------|------------------|-------------------------|----------------------|-----|--|--|
|               | JUNE 16, 2023                                  |                  |                         |                      |     |  |  |
|               | PREPARED FOR THE EXCLUSIVE USE OF DAN JOHNSON. |                  |                         |                      |     |  |  |
| L             |                                                | PLANS MAY NOT BE | 100% ACCURATE, IF CRITI | CAL BUYER TO VERIFY. |     |  |  |
|               | FLOOR TOTAL                                    | AREA (SQ. FT.)   |                         |                      |     |  |  |
| FLOOR   IOTAL | FINISHED                                       | UNFINISHED       | DECK / PATIO            |                      |     |  |  |
|               | MAIN                                           | 898              | 898                     | -                    | 323 |  |  |
|               | UPPER                                          | 746              | 746                     | -                    | i   |  |  |
|               | LOWER                                          | 898              | 855                     | 43                   | 673 |  |  |
|               |                                                |                  |                         |                      |     |  |  |
|               | TOTAL                                          | 2542             | 2499                    | 43                   | 996 |  |  |