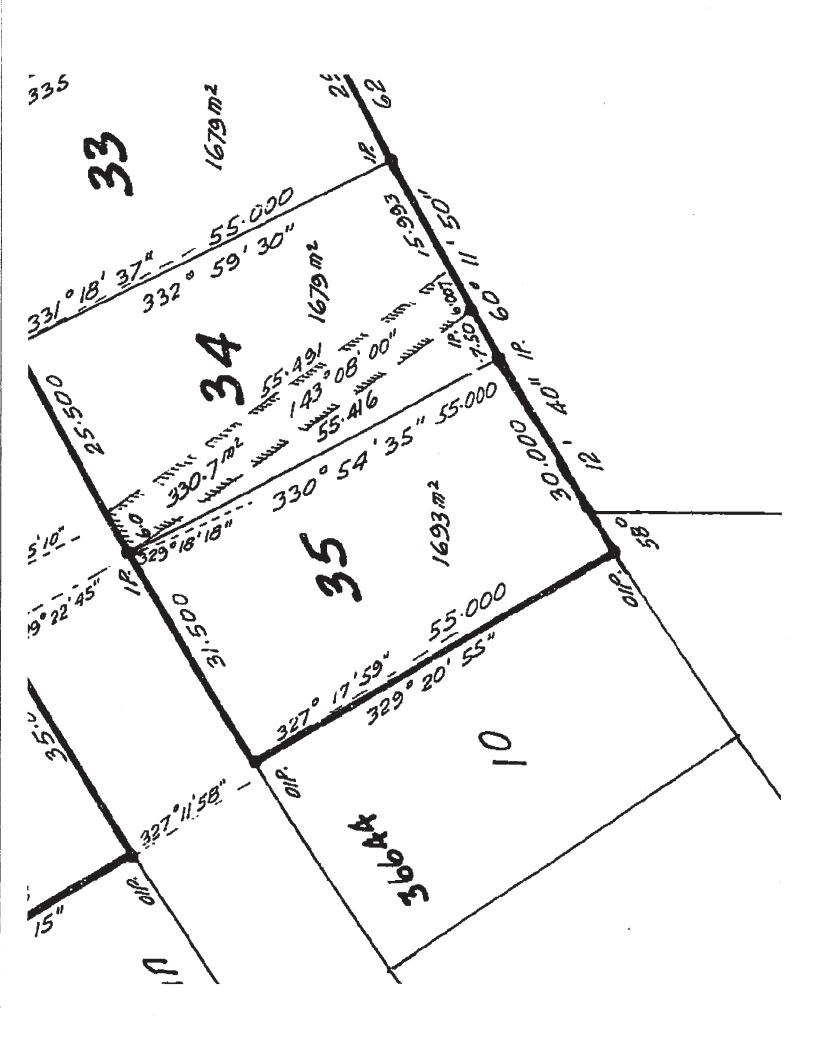

#### Legal description and parcel ID

LOT 35, PLAN VIP36806, SECTION 4, RANGE 4, COMIAKEN LAND DISTRICT, & SEC 5

PID: 000-425-982

## **PROPERTY INFORMATION**

| General Property Information |                                                 |  |  |
|------------------------------|-------------------------------------------------|--|--|
| Civic Address:               | 1222 MCKENZIE DR                                |  |  |
| Folio:                       | 09876-000                                       |  |  |
| LTO Number:                  | CA4980414                                       |  |  |
| PID:                         | 000-425-982                                     |  |  |
| MHR Number:                  |                                                 |  |  |
| Status:                      | Active                                          |  |  |
| Property No:                 | 108833                                          |  |  |
| Legal:                       | LOT 35 SECTION 4 RANGE 4 COMIAKEN PLAN VIP36806 |  |  |

E. Lam the registered owner in tee simple lessee of the fullowing land these matter called "the lots" (1) and

Lots 1 to 35 both inclusive Sections 4 & 5 Range 4 Cowichan Districted Plan 36806 Con they are Stell Indense