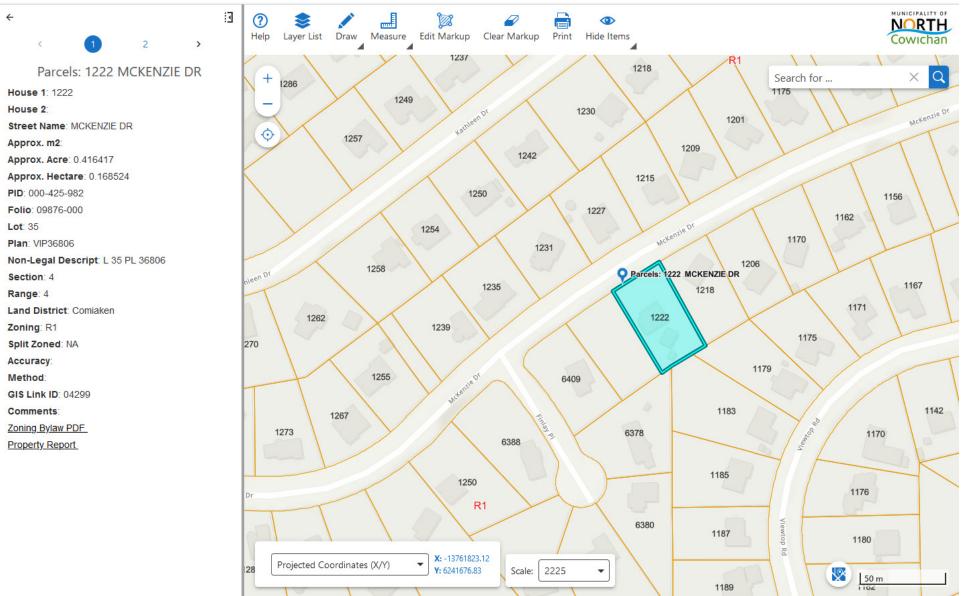

## 1222 Mckenzie Dr

Lovely and private mountain view home near beautiful Maple Bay with mature trees and set back from the road is this 3 bed/3 bath home on a large 0.42acre lot! The primary bedroom is on the main floor with two more beds up! The home has a cozy library with built-in shelves and oak floors, esthetically pleasing covered porches front & back, coffered ceilings in the living & dining rooms with loads of windows and access to the front porch through french doors for those morning coffees or evening drinks. There is ample pantry space in the spacious kitchen, a sunlit cedar paneled sunroom that makes you feel like you are in your own little private oasis in the forest. There is also a detached double garage/workshop. Updates include a new wood stove insert, ducted heat pump, new roof on house, garage & shed (2016), new built-in vacuum, fir front door, new concrete patio (\$14k - 2018), hot water tank (2019), and leaf guards on front gutters (2021). Call your agent today to view!

Interior Baths: 3 Kitchens: 1 Fireplaces: 1 Storeys: SqFt Total: 2,159 Basement: No Addl Accom: 4+pc Ensuites: 1 Beds or Dens: 4 Laundry: In House Appl Incl: Dishwasher, F/S/W/D, Freezer Cooling: Air Conditioning Exterior/Building Built (Est): 1984 Front Faces: Northwest Storevs: Bldg Warranty: Foundation: Poured Concrete Roof: Wood Construction: Frame Wood, Insulation: Ceiling, Insulation: Walls, Stucco Access: Road: Paved Bldg Style: Exterior Ftrs: Balcony/Deck, Garden Lot Lot SqFt: 18,295 Lot Acres: 0.42 Shape: Dimensions: Park Type: Additional, Carport Double, Driveway Park Spcs: 4 View: Mountain(s) Waterfront: Water: Municipal Carport Spcs: 2 Garage Spcs: 0 Sewer: Septic System Restrictions: Services: Lot Ftrs: Family-Oriented Neighbourhood, Landscaped, Quiet Area, Recreation Nearby Legal/Public Records Assessed: **\$775,000** PID: **000-425-982** Assess Yr: 2024 Tax Year: 2023 Taxes: \$4,239 Roll No: 9876000 Zone Desc: Residential Zoning: R1 Lot: Block: District Lot: Land District: Legal Description: Lot 35, Section 4, Range 4, Comiaken District, & Sec 5, Plan VIP36806