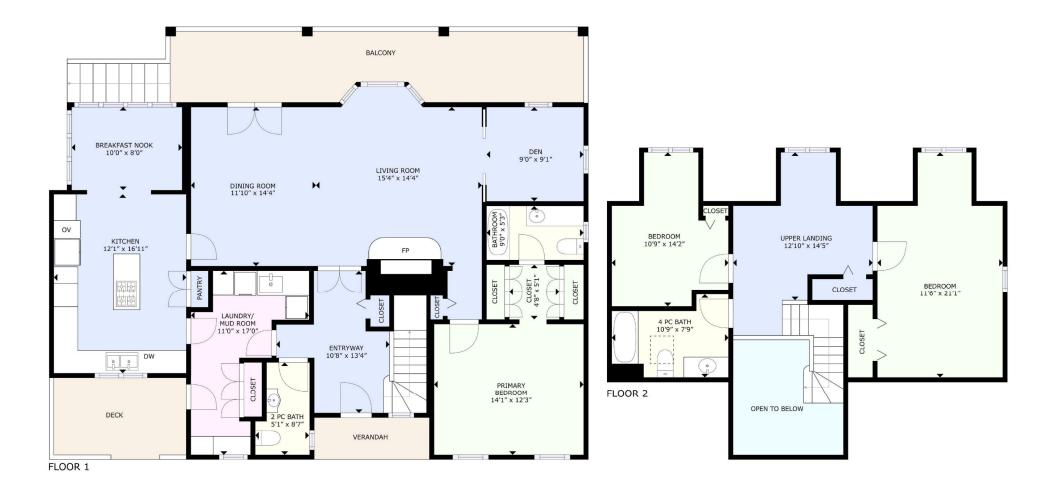

| Room              | Level  | <b>Dims/Pieces</b> |
|-------------------|--------|--------------------|
|                   |        |                    |
| Bathroom          | Main   | 2-Piece            |
| Bedroom - Primary | Main   | 14'1x12'3          |
| Den               | Main   | 9'0x9'1            |
| Dining Room       | Main   | 11'10x14'4         |
| Eating Nook       | Main   | 10'0x8'0           |
| Ensuite           | Main   | 4-Piece            |
| Entrance          | Main   | 10'8x13'4          |
| Kitchen           | Main   | 12'1x16'11         |
| Laundry           | Main   | 11'0x17'0          |
| Living Room       | Main   | 15'4x14'4          |
| Walk-in Closet    | Main   | 4'8x5'1            |
| Bathroom          | Second | 4-Piece            |
| Bedroom           | Second | 11'6x21'1          |
| Bedroom           | Second | 10'9x14'2          |
| Other             | Second | 12'10x14'5         |

GROSS INTERNAL AREA FLOOR 1: 1,516 sq. ft , FLOOR 2: 643 sq. ft TOTAL: 2,159 sq. ft SIZES AND DIMENSIONS ARE APPROXIMATE, ACTUAL MAY VARY.

Esri, NASA, NGA, USGS, FEMA | Esri Community Maps Contributors, Cowichan Valley Regional Distric, WA State Parks GIS, OpenStreetMap, Microsoft, Esri Canada, Esri, TomTom, Garmin, Saf... Powered by Esri Privacy Policy | More Info p