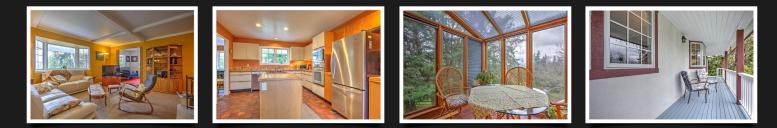

## 1222 Mckenzie Dr

Lovely and private mountain view home near beautiful Maple Bay with mature trees and set back from the road is this 3 bed/3 bath home on a large 0.42acre lot! The primary bedroom is on the main floor with two more beds up! The home has a cozy library with built-in shelves and oak floors, esthetically pleasing covered porches front & back, coffered ceilings in the living & dining rooms with loads of windows and access to the front porch through french doors for those morning coffees or evening drinks. There is ample pantry space in the spacious kitchen, a sunlit cedar paneled sunroom that makes you feel like you are in your own little private oasis in the forest. There is also a detached double garage/workshop. Updates include a new wood stove insert, ducted heat pump, new roof on house, garage & shed (2016), new built-in vacuum, fir front door, new concrete patio (\$14k - 2018), hot water tank (2019), and leaf guards on front gutters (2021). Call your agent today to view!

Beds: 3 FinSqFt Total: 2,159 UnFin SqFt: 0 2pc Ensuites: 0 3pc Ensuites: 0 Layout: Main Level Entry with Upper Level(s) Heating: Baseboard, Electric, Heat Pump Intr Ftrs:

Lovely and private mountain view home near beautiful Maple Bay with mature trees and set back from the road is this 3 bed/3 bath home on a large 0.42acre lot! The primary bedroom is on the main floor with two more beds up! The home has a cozy library with built-in shelves and oak floors, esthetically pleasing covered porches front & back, coffered ceilings in the living & dining rooms with loads of windows and access to the front porch through french doors for those morning coffees or evening drinks. There is ample pantry space in the spacious kitchen, a sunlit cedar paneled sunroom that makes you feel like you are in your own little private oasis in the forest. There is also a detached double garage/workshop. Updates include a new wood stove insert, ducted heat pump, new roof on house, garage & shed (2016), new built-in vacuum, fir front door, new concrete patio (\$14k - 2018), hot water tank (2019), and leaf guards on front gutters (2021). Call your agent today to view!

## Property Notes - 1222 McKenzie Dr

Nice library with BI shelves and old oak floors. Oak floors in the entry and thru to the 2pc and laundry. Tile in kitchen and sunroom. Covered porches front and back. Coffered ceilings in living & dining room. Beautiful arbutus trees on property and mountain views. New Wood stove insert installed by South Island Fireplace in 2018ish. New ducted heat pump 2016 American Standard with new ducting (was elec bb). New Roof 2016 on house, garage & shed. New BI vac in 2017. Fir door on front 2021. New concrete \$14k patio in 2018. 2 pantries? Gorgeous cedar panelled sunroom with 2 opening windows. Hot water tank purchased in 2016 and installed 2019. Leaf guards installed on Front gutters 2021. Rhubarb & Rasperries. 6' crawl accessed under front porch - excellent dry storage. Prices Alarm installed but not used. Dishwasher new November 2023, washer/dryer 3yrs old - all Bosch.