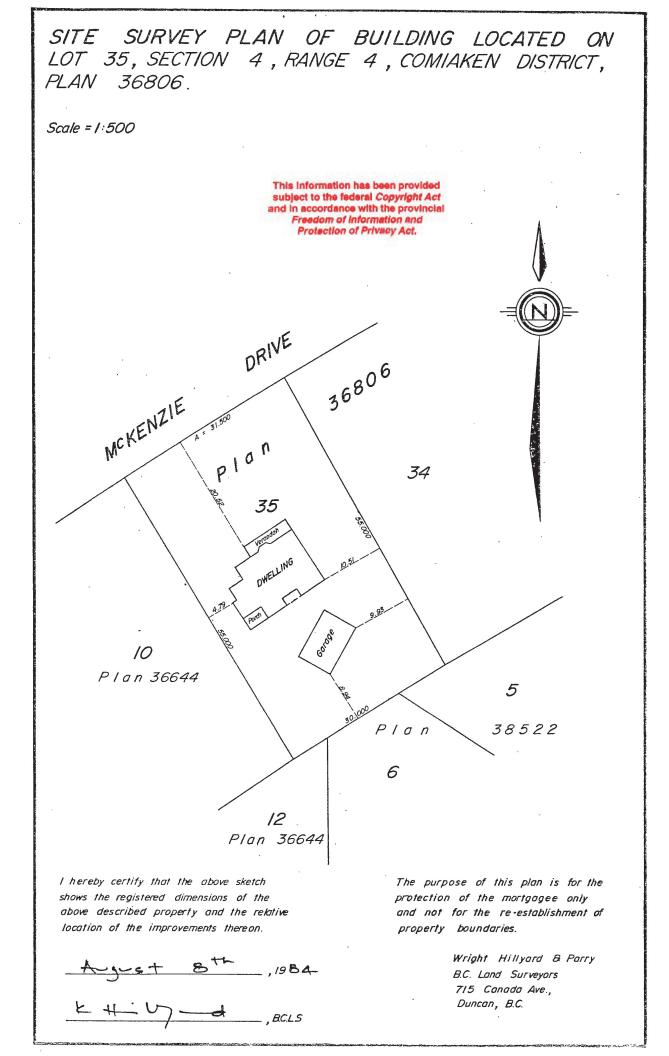

Interior Baths: 3 Kitchens: 1 Fireplaces: 1 Storeys: SqFt Total: 2,159 Basement: No Addl Accom: 4+pc Ensuites: 1 Beds or Dens: 4 Laundry: In House Appl Incl: Dishwasher, F/S/W/D, Freezer Cooling: Air Conditioning Exterior/Building Built (Est): 1984 Front Faces: Northwest Storevs: Bldg Warranty: Foundation: Poured Concrete Roof: Wood Construction: Frame Wood, Insulation: Ceiling, Insulation: Walls, Stucco Access: Road: Paved Bldg Style: Exterior Ftrs: Balcony/Deck, Garden Lot Lot SqFt: 18,295 Lot Acres: 0.42 Shape: Dimensions: Park Type: Additional, Carport Double, Driveway Park Spcs: 4 View: Mountain(s) Waterfront: Water: Municipal Carport Spcs: 2 Garage Spcs: 0 Sewer: Septic System Restrictions: Services: Lot Ftrs: Family-Oriented Neighbourhood, Landscaped, Quiet Area, Recreation Nearby Legal/Public Records Assessed: **\$775,000** PID: **000-425-982** Assess Yr: 2024 Tax Year: 2023 Taxes: \$4,239 Roll No: 9876000 Zone Desc: Residential Zoning: R1 Lot: Block: District Lot: Land District: Legal Description: Lot 35, Section 4, Range 4, Comiaken District, & Sec 5, Plan VIP36806

#### Legal description and parcel ID

LOT 35, PLAN VIP36806, SECTION 4, RANGE 4, COMIAKEN LAND DISTRICT, & SEC 5

PID: 000-425-982

## **PROPERTY INFORMATION**

| General Property Information |                                                 |  |  |
|------------------------------|-------------------------------------------------|--|--|
| Civic Address:               | 1222 MCKENZIE DR                                |  |  |
| Folio:                       | 09876-000                                       |  |  |
| LTO Number:                  | CA4980414                                       |  |  |
| PID:                         | 000-425-982                                     |  |  |
| MHR Number:                  |                                                 |  |  |
| Status:                      | Active                                          |  |  |
| Property No:                 | 108833                                          |  |  |
| Legal:                       | LOT 35 SECTION 4 RANGE 4 COMIAKEN PLAN VIP36806 |  |  |