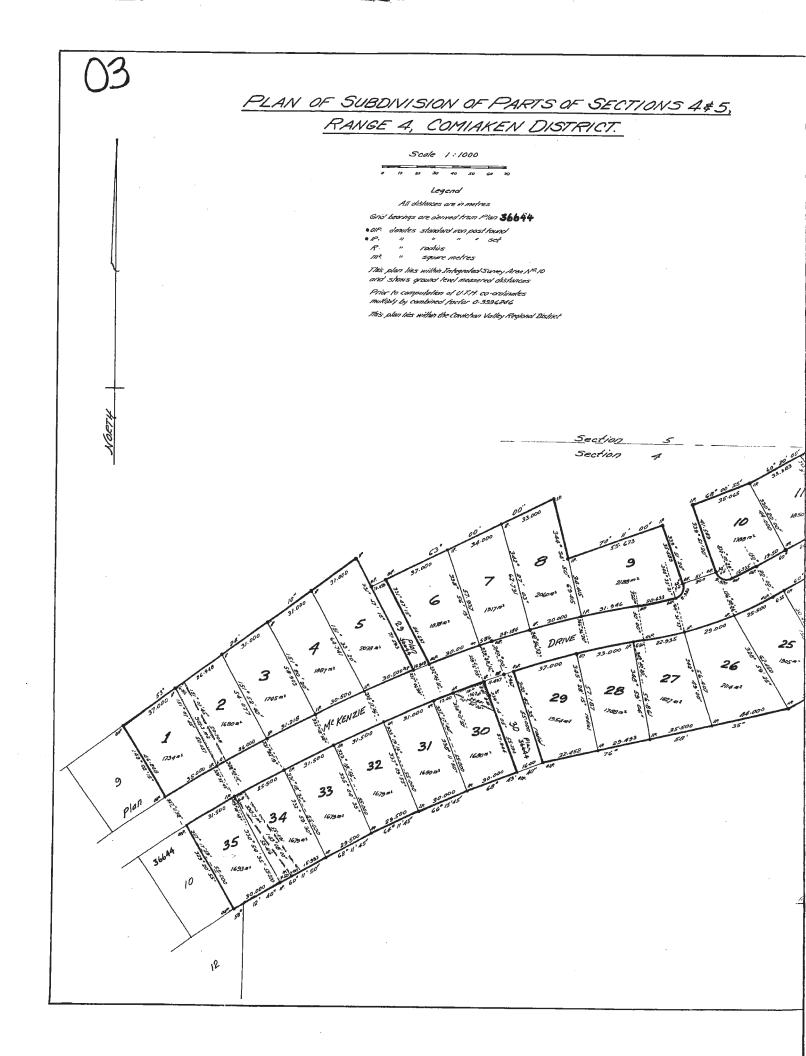

E. Lam the registered owner in tee simple lessee of the fullowing land these matter called "the lots" (1) and

Lots 1 to 35 both inclusive Sections 4 & 5 Range 4 Cowichan Districted Plan 36806 Con they are Stell Indense

> Lots 1 to 17 and Lots 20 to 35 Sections 4 & 5 Range 4 ..., 1101 251576 Comiaken District Plan 36806

(hereinafter called the "said lands");

AND WHEREAS MAPLE BAY VENTURES LTD. did cause to be created a Statutory Building Scheme charging the said lands, which Statutory Building Scheme was duly registered at the Victoria Land Title Office on the 30th day of October, 1981 under number K104314;

IN THE MATTER of the above application to register a Modification of Building

Scheme

Re: Lots 1 to 35, Sections 4 and 5, Range 4, Comiakon District, Plan 36806