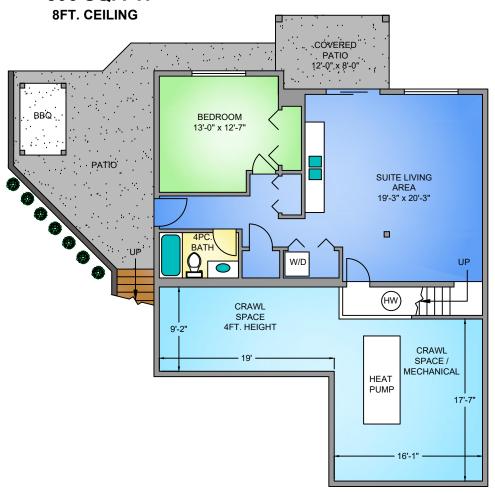

## **MAIN FLOOR** 1364 SQ. FT. 9FT. CEILING DECK 12'-0" x 8'-0" **DINING ROOM** MASTER 9'-6" x 7'-5" **BEDROOM** 13'-0" x 15'-3" 3PC. LIVING ROOM 12'-0" x 20'-6" 11'-6" VAULTED iDW 00 CEILING lool **KITCHEN** WIC 12'-3" x 13'-1" FR BEDROOM LAUNDRY 9'-5" x 9'-1" BATH 6'-5" x 5'-7" W D \*DN\* WORKSHOP / STORAGE 12'-5" x 7'-6" **FOYER** BEDROOM 5'-7" x 17'-7' 10'-1" x 9'-10" GARAGE / STORAGE PORCH 12'-5" x 11'-6" 16'-0" x 5'-8"

## **LOWER FLOOR** 806 SQ. FT.



## **NORTH**





| 6108 BURROWS LANE                                                                                          |                |       |        |              |
|------------------------------------------------------------------------------------------------------------|----------------|-------|--------|--------------|
| MAY 7, 2020                                                                                                |                |       |        |              |
| PREPARED FOR THE EXCLUSIVE USE OF DAN JOHNSON PLANS MAY NOT BE 100% ACCURATE, IF CRITICAL BUYER TO VERIFY. |                |       |        |              |
| FLOOR                                                                                                      | AREA (SQ. FT.) |       |