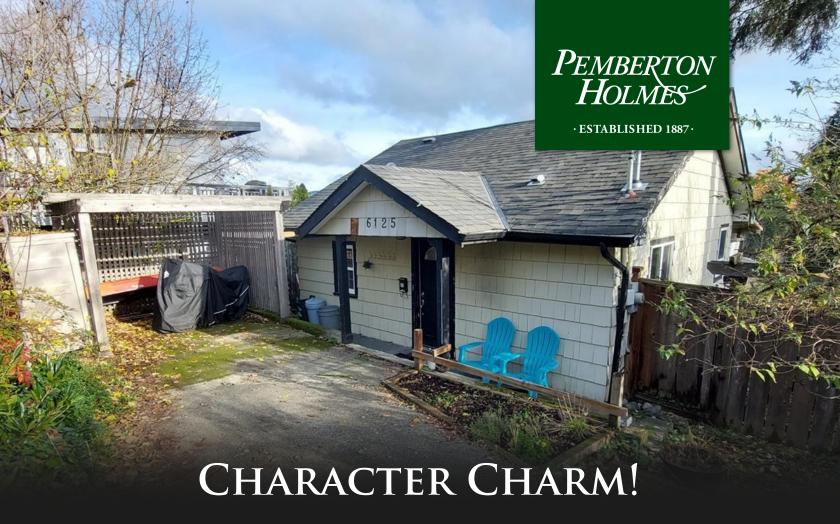

## 6125 Lakeview Dr

SUBDIVIDABLE AND CUTE! Well cared for 3 bed/1 bath cozy little home with lots of charm and beautiful east facing mountain views to enjoy your morning coffee or tea! Perfect for a first time homeowner, retirement downsize, or as an investment property! Recent improvements include refinished hardwood floors and fresh paint throughout, carpet replaced in bedroom downstairs, and the roof has been de-mossed and inspected. Earlier improvements included renovations of the laundry, kitchen and bath, as well as updated electrical. A large deck is accessible from both the living room and the primary bedroom. Note: two beds downstairs do not have closets. Preliminary proposed subdivision surveys are complete and a single family home with suite may be created on the lower lot. Does this little gem call your name? Call your agent today and schedule your viewing!

#### Remarks

SUBDIVIDABLE AND CUTE! Well cared for 3 bed/1 bath cozy little home with lots of charm and beautiful east facing mountain views to enjoy your morning coffee or tea! Perfect for a first time homeowner, retirement downsize, or as an investment property! Recent improvements include refinished hardwood floors and fresh paint throughout, carpet replaced in bedroom downstairs, and the roof has been de-mossed and inspected. Earlier improvements included renovations of the laundry, kitchen and bath, as well as updated electrical. A large deck is accessible from both the living room and the primary bedroom. Note: two beds downstairs do not have closets. Preliminary proposed subdivision surveys are complete and a single family home with suite may be created on the lower lot. Does this little gem call your name? Call your agent today and schedule your viewing!