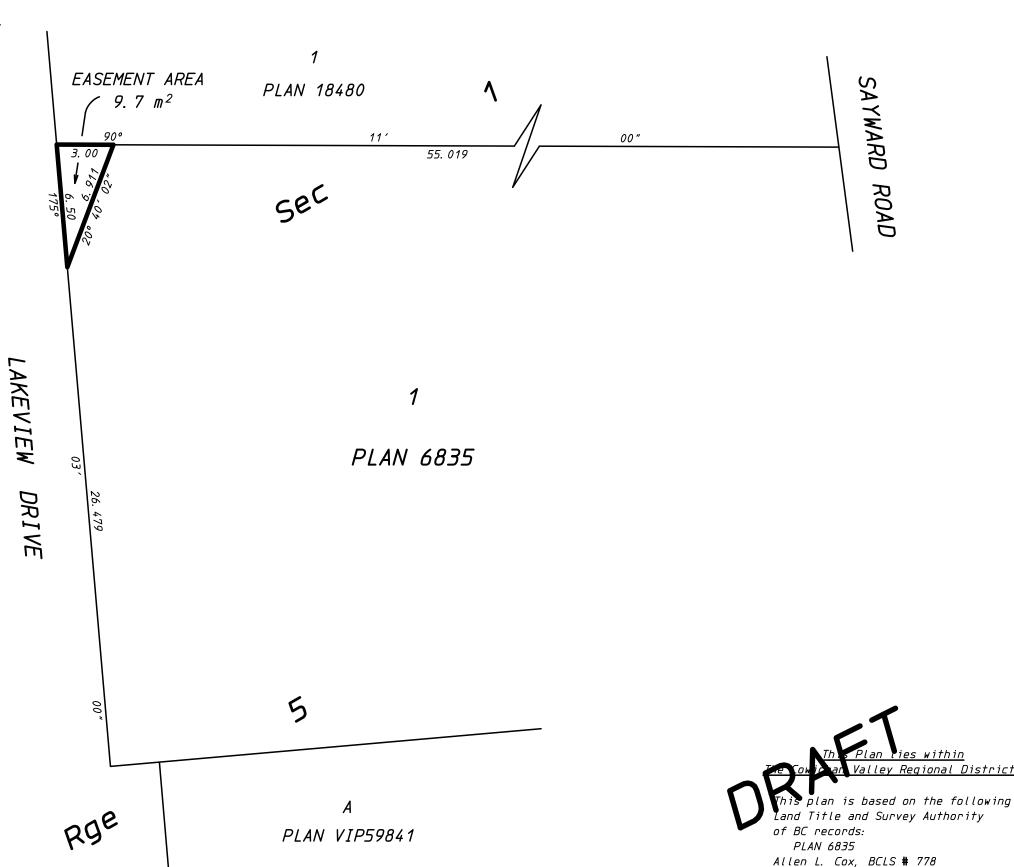

#### Legal description and parcel ID

Lot 1 Plan VIP18480 Section 1 Range 5 Land District 61 PID: 003-760-251

#### **General Property Information**

Civic Address: 6125 LAKEVIEW DR

> Folio: 05985-000 CA3871850

LTO Number:

003-760-251 PID:

MHR Number:

Status: Active **Property No:** 105196

> LOT 1 SECTION 1 RANGE 5 SOMENOS PLAN 18480 Legal: