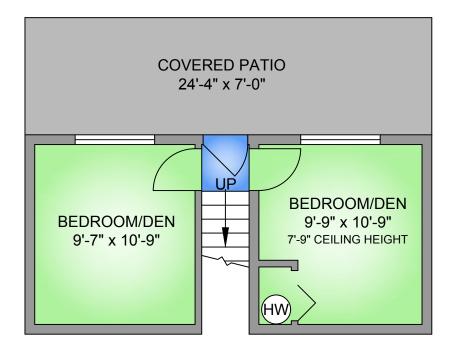

## LOWER FLOOR 269 SQ. FT.

7'-9" CEILING HEIGHT

## **NORTH**

| 6125 LAKEVIEW DRIVE  NOVEMBER 26, 2021  PREPARED FOR THE EXCLUSIVE USE OF DAN JOHNSON. PLANS MAY NOT BE 100% ACCURATE. IF CRITICAL BUYER TO VERIFY. |                      |          |              |  |  |  |
|-----------------------------------------------------------------------------------------------------------------------------------------------------|----------------------|----------|--------------|--|--|--|
| FLOOR                                                                                                                                               | TOTAL AREA (SQ. FT.) |          |              |  |  |  |
|                                                                                                                                                     |                      | FINISHED | DECK / PATIO |  |  |  |
| MAIN                                                                                                                                                | 666                  | 666      | 178          |  |  |  |
| LOWER                                                                                                                                               | 269                  | 269      | 170          |  |  |  |
|                                                                                                                                                     |                      |          |              |  |  |  |
| TOTAL                                                                                                                                               | 935                  | 935      | 348          |  |  |  |

Ens 3Pce: Basement: 7' 9" / Finished, Partial, Walk-Out Access

Ens 4+Pce 0 FP Feat: Dishwasher, F/S/W/D App Incl:

Intr Ftrs

| R                                                                             | ooms                                                            |                                                                                              | Listing                                                                                                 | Summary                                                                          |
|-------------------------------------------------------------------------------|-----------------------------------------------------------------|----------------------------------------------------------------------------------------------|---------------------------------------------------------------------------------------------------------|----------------------------------------------------------------------------------|
| RoomType Bedroom Bedroom Bathroom Kitchen Laundry Living Room Primary Bedroom | Level<br>Lower<br>Lower<br>Main<br>Main<br>Main<br>Main<br>Main | Dim/Pcs<br>9'7x10'9<br>9'9x10'9<br>4-Piece<br>8'0x10'5<br>10'0x5'3<br>10'5x14'4<br>10'0x14'3 | MLS®: 890617<br>Status: Active<br>Sub Type: SF Det<br>DOM: 13<br>Taxes: \$2,627<br>2021 Asmt: \$314,700 | List Price:<br>Orig Price:<br>Sold Price:<br>Pend Date:<br>Strata Fee:<br>Title: |
| ,                                                                             |                                                                 |                                                                                              | Pal                                                                                                     | marke                                                                            |

#### **Rooms Summary**

| ,,       |       |      |        |       |       |  |  |
|----------|-------|------|--------|-------|-------|--|--|
|          | Lower | Main | Second | Third | Other |  |  |
| Fin SqFt | 269   | 666  |        |       |       |  |  |
| Beds     | 2     | 1    | 0      | 0     | 0     |  |  |
| Baths    | 0     | 1    | 0      | 0     | 0     |  |  |
| Kitchone | 0     | 1    | n      | Λ     | Ω     |  |  |