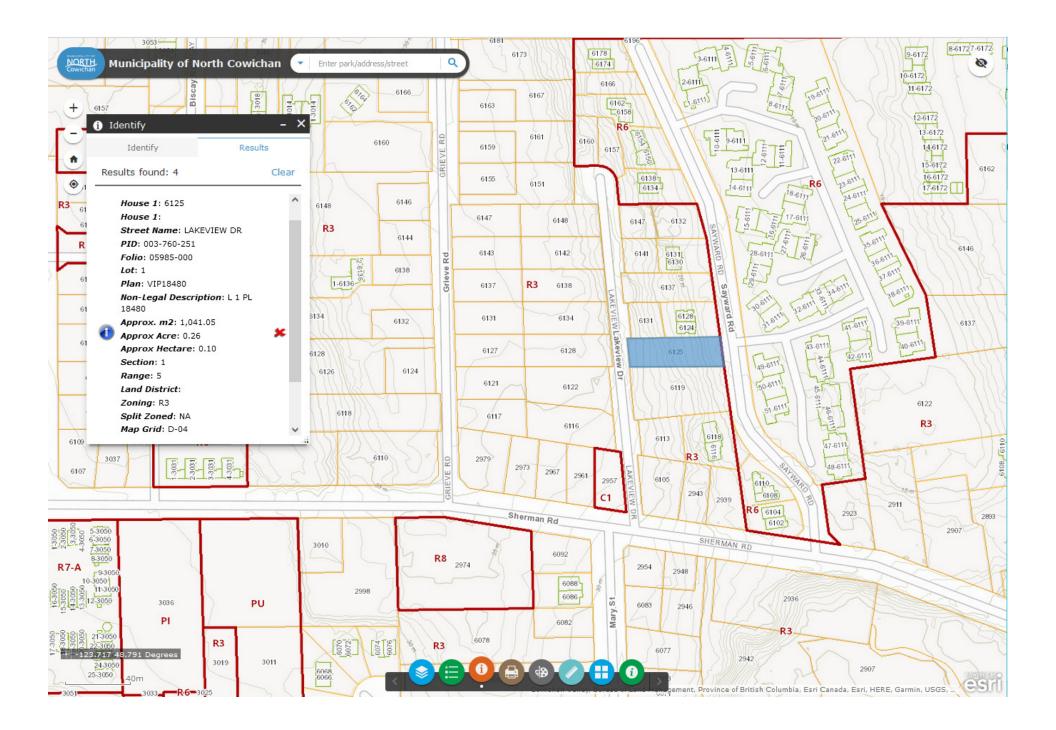

#### 6125 LAKEVIEW DR DUNCAN V9L 2G3

Area-Jurisdiction-Roll: 04-315-05985.000

| 04 | 31 | 5.0 | 5085 | 2000 | 11/09 | /2015 |
|----|----|-----|------|------|-------|-------|
|    |    |     |      |      |       |       |

#### Legal description and parcel ID

Lot 1 Plan VIP18480 Section 1 Range 5 Land District 61 PID: 003-760-251

#### **General Property Information**

Civic Address: 6125 LAKEVIEW DR

> Folio: 05985-000 CA3871850

LTO Number:

003-760-251 PID:

MHR Number:

Status: Active **Property No:** 105196

> LOT 1 SECTION 1 RANGE 5 SOMENOS PLAN 18480 Legal:

| Property Attributes |           |                                     |  |  |
|---------------------|-----------|-------------------------------------|--|--|
| Title               | Value     | Description                         |  |  |
| BCAA                |           |                                     |  |  |
| MANUAL CLASS        | 0040      | 1 STY SFD-ALL AGES-SUBSTANDARD      |  |  |
| ACTUAL USE          | 000       | SINGLE FAMILY DWELLING              |  |  |
| FIRE AREA           | SOUTH END |                                     |  |  |
| CURBSIDE PICKUP     |           |                                     |  |  |
| GARBAGE SCHEDULE    | BLUE A    | BLUE A SCHEDULE                     |  |  |
| ZONING              | R3        | RESIDENTIAL ONE AND TWO FAMILY ZONE |  |  |