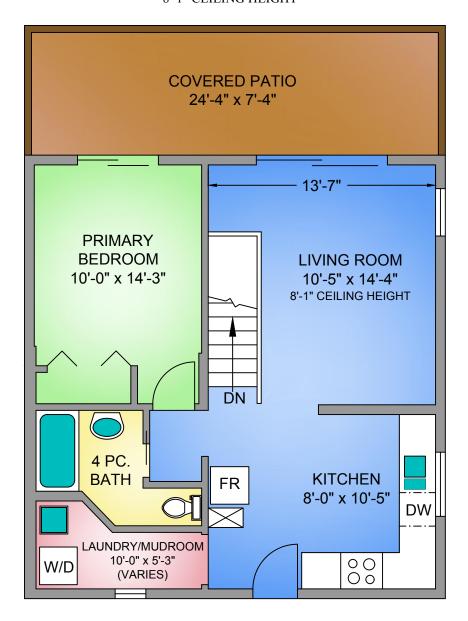

# MAIN FLOOR 666 SQ. FT. 8'-1" CEILING HEIGHT

## LOWER FLOOR 269 SQ. FT.

7'-9" CEILING HEIGHT

## **NORTH**

| 6125 LAKEVIEW DRIVE  NOVEMBER 26, 2021  PREPARED FOR THE EXCLUSIVE USE OF DAN JOHNSON. PLANS MAY NOT BE 100% ACCURATE. IF CRITICAL BUYER TO VERIFY. |                      |          |              |  |  |  |
|-----------------------------------------------------------------------------------------------------------------------------------------------------|----------------------|----------|--------------|--|--|--|
| FLOOR                                                                                                                                               | TOTAL AREA (SQ. FT.) |          |              |  |  |  |
|                                                                                                                                                     |                      | FINISHED | DECK / PATIO |  |  |  |
| MAIN                                                                                                                                                | 666                  | 666      | 178          |  |  |  |
| LOWER                                                                                                                                               | 269                  | 269      | 170          |  |  |  |
|                                                                                                                                                     |                      |          |              |  |  |  |
| TOTAL                                                                                                                                               | 935                  | 935      | 348          |  |  |  |

Ens 3Pce: Basement: 7' 9" / Finished, Partial, Walk-Out Access

Ens 4+Pce 0 FP Feat: Dishwasher, F/S/W/D App Incl:

Intr Ftrs

| R                                                                             | ooms                                                            |                                                                                              | Listing                                                                                                 | Summary                                                                          |
|-------------------------------------------------------------------------------|-----------------------------------------------------------------|----------------------------------------------------------------------------------------------|---------------------------------------------------------------------------------------------------------|----------------------------------------------------------------------------------|
| RoomType Bedroom Bedroom Bathroom Kitchen Laundry Living Room Primary Bedroom | Level<br>Lower<br>Lower<br>Main<br>Main<br>Main<br>Main<br>Main | Dim/Pcs<br>9'7x10'9<br>9'9x10'9<br>4-Piece<br>8'0x10'5<br>10'0x5'3<br>10'5x14'4<br>10'0x14'3 | MLS®: 890617<br>Status: Active<br>Sub Type: SF Det<br>DOM: 13<br>Taxes: \$2,627<br>2021 Asmt: \$314,700 | List Price:<br>Orig Price:<br>Sold Price:<br>Pend Date:<br>Strata Fee:<br>Title: |
| ,                                                                             |                                                                 |                                                                                              | Pal                                                                                                     | marke                                                                            |

#### **Rooms Summary**

| ,,       |       |      |        |       |       |  |  |
|----------|-------|------|--------|-------|-------|--|--|
|          | Lower | Main | Second | Third | Other |  |  |
| Fin SqFt | 269   | 666  |        |       |       |  |  |
| Beds     | 2     | 1    | 0      | 0     | 0     |  |  |
| Baths    | 0     | 1    | 0      | 0     | 0     |  |  |
| Kitchone | 0     | 1    | n      | Λ     | Ω     |  |  |