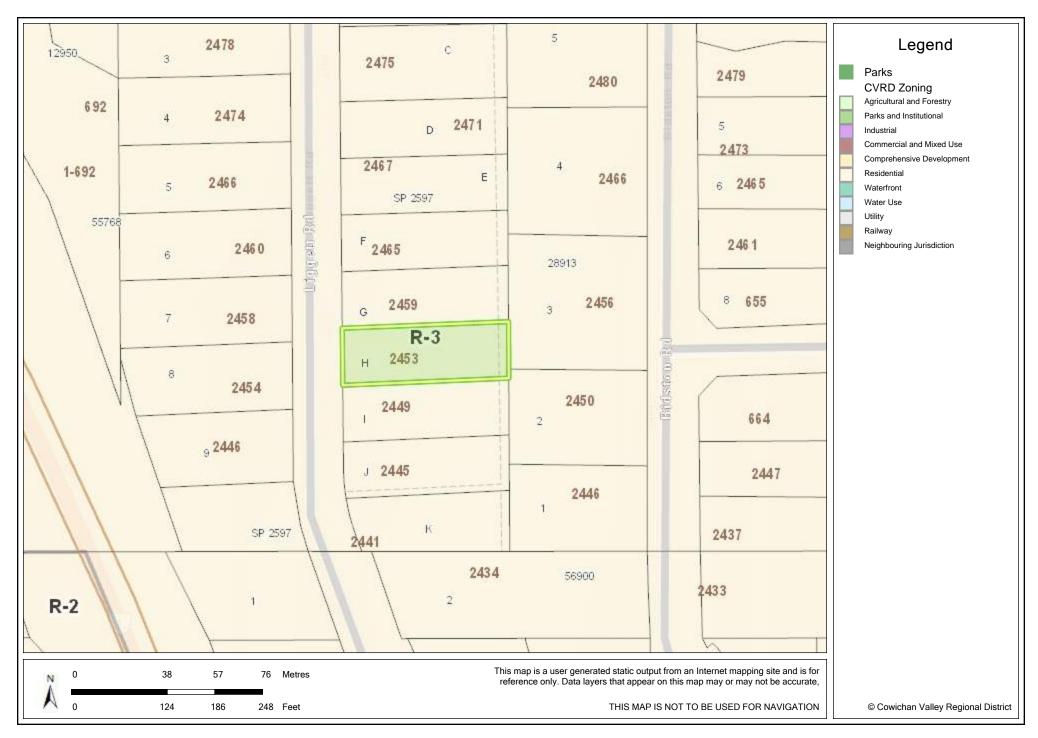

Pemberton Holmes - Duncan

**Priced at** \$849,900

|                                                                                                                                                                                                                                                                                                                                                                                                                                                                                                                                                                                                                                                                                                                                                                                                                                                                                                                                                                                                                                                             | 4.8                                 | Better                              |                   | 2453 LIGO                                                                            | GETT ROAL                                     | D                       |                                            |               |                                           |                                                          |                 | MLS® 469060        |
|-------------------------------------------------------------------------------------------------------------------------------------------------------------------------------------------------------------------------------------------------------------------------------------------------------------------------------------------------------------------------------------------------------------------------------------------------------------------------------------------------------------------------------------------------------------------------------------------------------------------------------------------------------------------------------------------------------------------------------------------------------------------------------------------------------------------------------------------------------------------------------------------------------------------------------------------------------------------------------------------------------------------------------------------------------------|-------------------------------------|-------------------------------------|-------------------|--------------------------------------------------------------------------------------|-----------------------------------------------|-------------------------|--------------------------------------------|---------------|-------------------------------------------|----------------------------------------------------------|-----------------|--------------------|
|                                                                                                                                                                                                                                                                                                                                                                                                                                                                                                                                                                                                                                                                                                                                                                                                                                                                                                                                                                                                                                                             |                                     |                                     |                   | Zone<br>Sub Area<br>City<br>Sub/Complex<br>Cross Street<br>Property Typ              | Z3 MIL                                        | e 3-<br>Mill Ba<br>L BA | Ý                                          |               |                                           | Listing Status<br>Title<br>Possession                    | Active<br>Freeh | old/Strata         |
|                                                                                                                                                                                                                                                                                                                                                                                                                                                                                                                                                                                                                                                                                                                                                                                                                                                                                                                                                                                                                                                             |                                     |                                     |                   | Style<br>Taxes<br>PID#<br>Age                                                        | M Lõ<br>\$4,5                                 | ev Er<br>527            | nt w/Bsmt<br>(2019)<br>287                 |               |                                           | Current Price<br>Sale Price<br>Date Sold                 | \$849,          | 900                |
|                                                                                                                                                                                                                                                                                                                                                                                                                                                                                                                                                                                                                                                                                                                                                                                                                                                                                                                                                                                                                                                             |                                     | 46906.0 - 24                        |                   | Year Built<br>Postal Code<br>Zoning<br>Zoning Jurisd                                 | Sing                                          | 2P4<br>Jie Fa           | umily R3<br>n Valley Regio                 | onal Distri   | ict                                       |                                                          |                 |                    |
|                                                                                                                                                                                                                                                                                                                                                                                                                                                                                                                                                                                                                                                                                                                                                                                                                                                                                                                                                                                                                                                             | INTERIO                             | R                                   |                   |                                                                                      | STY                                           | LE                      |                                            |               |                                           | FE                                                       | ATURES          |                    |
| Bedrooms<br>Bathrooms<br>Ensuite<br># of Fireplaces<br>Fireplace Types                                                                                                                                                                                                                                                                                                                                                                                                                                                                                                                                                                                                                                                                                                                                                                                                                                                                                                                                                                                      | 5<br>3<br>1<br>3<br>Propane         |                                     |                   | Exterior Finish<br>Roof<br>Construction<br>Mobile Approval<br>Foundation<br>Flooring | Stucco<br>Fiberglass<br>Frame<br>Yes<br>Mixed | s Shi                   | ngle                                       | Fu<br>He<br>W | sulation<br>Jel<br>eating<br>ater<br>ewer | Walls:Yes<br>Electric<br>Heat Pur<br>Municipa<br>Connect | Ľ               |                    |
| Basement Type<br>Chattels<br>Amenities                                                                                                                                                                                                                                                                                                                                                                                                                                                                                                                                                                                                                                                                                                                                                                                                                                                                                                                                                                                                                      | Full<br>FRIDGE, STO<br>Wheelchair A | OVE, BAR FRI<br>Access, Garder      | DGE, WA           | Bent Devel<br>SHER, DRYER<br>uilt In Vacuur                                          | Fully Finis<br>, STAND UF<br>n, Main Leve     | P FRE                   | try, Sprinkler                             | System, F     | Fully Fe                                  | enced                                                    |                 |                    |
|                                                                                                                                                                                                                                                                                                                                                                                                                                                                                                                                                                                                                                                                                                                                                                                                                                                                                                                                                                                                                                                             |                                     |                                     | 511               | CO                                                                                   | MPLEX IN                                      |                         |                                            |               |                                           | <u> </u>                                                 |                 |                    |
| Strata Fee<br>Display Suite#<br>Fee Incl<br>Outdoor Area<br>Access By<br>Shared Amenities                                                                                                                                                                                                                                                                                                                                                                                                                                                                                                                                                                                                                                                                                                                                                                                                                                                                                                                                                                   |                                     | Units ir<br>Units F                 | n Bldg<br>rojects |                                                                                      | Lev                                           |                         | f Suite<br>red Parking Spa                 | aces 2        |                                           | Laundr<br>Air Con                                        |                 |                    |
|                                                                                                                                                                                                                                                                                                                                                                                                                                                                                                                                                                                                                                                                                                                                                                                                                                                                                                                                                                                                                                                             | f Rooms 15                          | (Total Sqft:                        | 3,780             | )                                                                                    |                                               |                         |                                            | FLOC          | OR AR                                     | EA (sqft)                                                |                 |                    |
| Entranco                                                                                                                                                                                                                                                                                                                                                                                                                                                                                                                                                                                                                                                                                                                                                                                                                                                                                                                                                                                                                                                    | Down                                | Main                                | Up                | Other                                                                                | Finished<br>Downstairs                        |                         | 3,780<br>1,890                             |               |                                           | Unfinished<br>Main Level                                 | 1,890           |                    |
| Entrance<br>Living Room                                                                                                                                                                                                                                                                                                                                                                                                                                                                                                                                                                                                                                                                                                                                                                                                                                                                                                                                                                                                                                     |                                     | 10x6<br>19'3x16'1                   |                   |                                                                                      | Upper Leve                                    |                         | 1,090                                      |               |                                           | Other                                                    | 1,090           |                    |
| Dining Room                                                                                                                                                                                                                                                                                                                                                                                                                                                                                                                                                                                                                                                                                                                                                                                                                                                                                                                                                                                                                                                 |                                     | 11x10'3                             |                   |                                                                                      |                                               |                         |                                            | EXTER         | RIOR                                      | FEATURES                                                 |                 |                    |
| Kitchen<br>Laundry/Uti                                                                                                                                                                                                                                                                                                                                                                                                                                                                                                                                                                                                                                                                                                                                                                                                                                                                                                                                                                                                                                      |                                     | 14'7x14'4<br>10'2x6'10              |                   |                                                                                      | Lot Width                                     |                         |                                            |               |                                           | Lot Acres                                                | 0.358           |                    |
| Den                                                                                                                                                                                                                                                                                                                                                                                                                                                                                                                                                                                                                                                                                                                                                                                                                                                                                                                                                                                                                                                         |                                     | 10 2x0 10<br>12'2x11'8              |                   |                                                                                      | Lot Depth<br>Lot Shape                        |                         |                                            |               |                                           | Lot Size                                                 | 15,594          |                    |
| Master Bedroom<br>Garage                                                                                                                                                                                                                                                                                                                                                                                                                                                                                                                                                                                                                                                                                                                                                                                                                                                                                                                                                                                                                                    | 17110-15                            | 18'6x15'11<br>25x23'8               |                   |                                                                                      | Parking Typ<br>Site Influenc                  |                         | Garage - Dou<br>View - Moun<br>Landscaped, | ntain, View   |                                           |                                                          | Nearby, F       | ecreation Nearby,  |
| Family Room<br>Eating Nook                                                                                                                                                                                                                                                                                                                                                                                                                                                                                                                                                                                                                                                                                                                                                                                                                                                                                                                                                                                                                                  | 17'10x15'5<br>10'5x9'2              |                                     |                   |                                                                                      | Elementary<br>Middle                          |                         | GEORGE BO                                  | NNER          |                                           |                                                          |                 |                    |
| Other                                                                                                                                                                                                                                                                                                                                                                                                                                                                                                                                                                                                                                                                                                                                                                                                                                                                                                                                                                                                                                                       | 11'6x7                              |                                     |                   |                                                                                      | Secondary                                     |                         | FRANCES KI                                 | ELSEY         |                                           |                                                          |                 |                    |
| Bedroom<br>Bedroom                                                                                                                                                                                                                                                                                                                                                                                                                                                                                                                                                                                                                                                                                                                                                                                                                                                                                                                                                                                                                                          | 20'7x12'3<br>17'5x11'2              |                                     |                   |                                                                                      | Legal Descr<br>Restrictions                   | iption                  | LOT H, DLOT                                | T 47, LDIS    | ST 29,                                    | VIS2597                                                  |                 |                    |
| Bedroom                                                                                                                                                                                                                                                                                                                                                                                                                                                                                                                                                                                                                                                                                                                                                                                                                                                                                                                                                                                                                                                     | 16'1x10                             |                                     |                   |                                                                                      | Mortgage Ir                                   |                         | Must be Paid                               | d Off         |                                           | Tax Roll Numbe                                           | er              |                    |
| Bedroom                                                                                                                                                                                                                                                                                                                                                                                                                                                                                                                                                                                                                                                                                                                                                                                                                                                                                                                                                                                                                                                     | 12'6x10'5                           |                                     |                   |                                                                                      | Listed By                                     |                         | Pemberton I                                |               |                                           |                                                          |                 |                    |
| Bathroom                                                                                                                                                                                                                                                                                                                                                                                                                                                                                                                                                                                                                                                                                                                                                                                                                                                                                                                                                                                                                                                    |                                     | 4pc                                 |                   |                                                                                      |                                               |                         |                                            |               |                                           |                                                          |                 |                    |
| Ensuite                                                                                                                                                                                                                                                                                                                                                                                                                                                                                                                                                                                                                                                                                                                                                                                                                                                                                                                                                                                                                                                     | Anc                                 | Зрс                                 |                   |                                                                                      |                                               |                         |                                            |               |                                           |                                                          |                 |                    |
| Bathroom       4pc         GARDENERS PARADISE in beautiful Mill Bay! This 5 bed, 3 bath main level entry home with a full walk out basement has been beautifully maintained. The property with its' meandering gardens, beautiful flowers and lush shrubs and trees is absolutely stunning and sure to please the most discriminating buyer. This one should be on the garden tours for sure! The home has a spacious great room with valled ceilings, hardwood floors & beautiful rock gas insert fireplace. A gournet kitchen with central island, built in wine rack & newer appliances is a cook's dream. An expansive master suite with ocean view, luxurious ensuite & deck access. A den, full bath, & large laundry room complete the main floor. Downstairs has 4 generous bedrooms, family/games room with wet bar, & impressive full bath. Other features include an oversized double garage, 600 sqft storage area (6 ft high, efficient heat pump, 3 gas fireplaces & a large sun deck. Home is wheelchair friendly with custom elevator lift. |                                     |                                     |                   |                                                                                      |                                               |                         |                                            |               |                                           |                                                          |                 |                    |
|                                                                                                                                                                                                                                                                                                                                                                                                                                                                                                                                                                                                                                                                                                                                                                                                                                                                                                                                                                                                                                                             |                                     | Agent                               | Email wrk         |                                                                                      | OHNSON - 1<br>\$ 250-709                      | Repre                   | esentative<br>7                            |               | state ca                                  | a                                                        |                 | Pemberton          |
|                                                                                                                                                                                                                                                                                                                                                                                                                                                                                                                                                                                                                                                                                                                                                                                                                                                                                                                                                                                                                                                             | O                                   | ffice Email dunca                   |                   | <b>Pemb</b><br>\$ 250-7                                                              | erton Holm<br>746-8123 🗎                      | <b>es Lt</b><br>250-    | <b>d. (Dun)</b><br>746-8115                |               |                                           |                                                          |                 | Holmes             |
|                                                                                                                                                                                                                                                                                                                                                                                                                                                                                                                                                                                                                                                                                                                                                                                                                                                                                                                                                                                                                                                             | The abov                            | e information is<br>Not intended to | from sou          | 23 QUEE<br>rces deemed re                                                            | NS ROAD DU                                    | JNCA<br>10uld           | N V9L 2W1<br>not be relied u               | ipon withou   | ut indep                                  | oendent verifica                                         | tion.           | ·ESTABLISHED 1887· |
|                                                                                                                                                                                                                                                                                                                                                                                                                                                                                                                                                                                                                                                                                                                                                                                                                                                                                                                                                                                                                                                             |                                     |                                     |                   |                                                                                      |                                               |                         |                                            |               |                                           |                                                          |                 |                    |