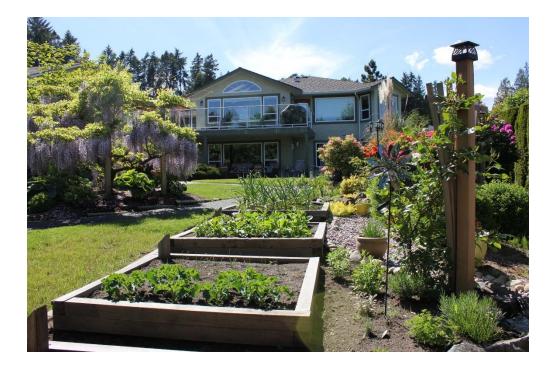

# GARDENER'S DELIGHT IN MILL BAY!

## 2453 Liggett Road

OCEAN VIEW and a gardeners paradise in beautiful Mill Bay! This 5 bedroom/3 bathroom main level entry home with a full walk out basement has been beautifully maintained. The property with its' meandering gardens, beautiful flowers and lush shrubs and trees is absolutely stunning and sure to please the most discriminating buyer. This one should be on the garden tours for sure! The home has a spacious great room with vaulted ceilings, hardwood floors & beautiful rock gas insert fireplace. A gourmet kitchen with central island, built in wine rack & newer appliances is a cook's dream. An expansive master suite with ocean view, luxurious ensuite & deck access. A den, full bath, & large laundry room complete the main floor. Downstairs has 4 generous bedrooms, family/games room with wet bar, & impressive full bath. Other features include an oversized double garage, 600 sqft storage area with 6 ft high ceiling, efficient heat pump, 3 gas fireplaces & a large sun deck. This home was constructed for wheelchair access complete with a custom elevator lift & a gentle concrete path meandering through the beautiful formal landscaping. Call your agent to view today! <u>Area</u> Z3 Mill Bay <u>Age</u> 1997