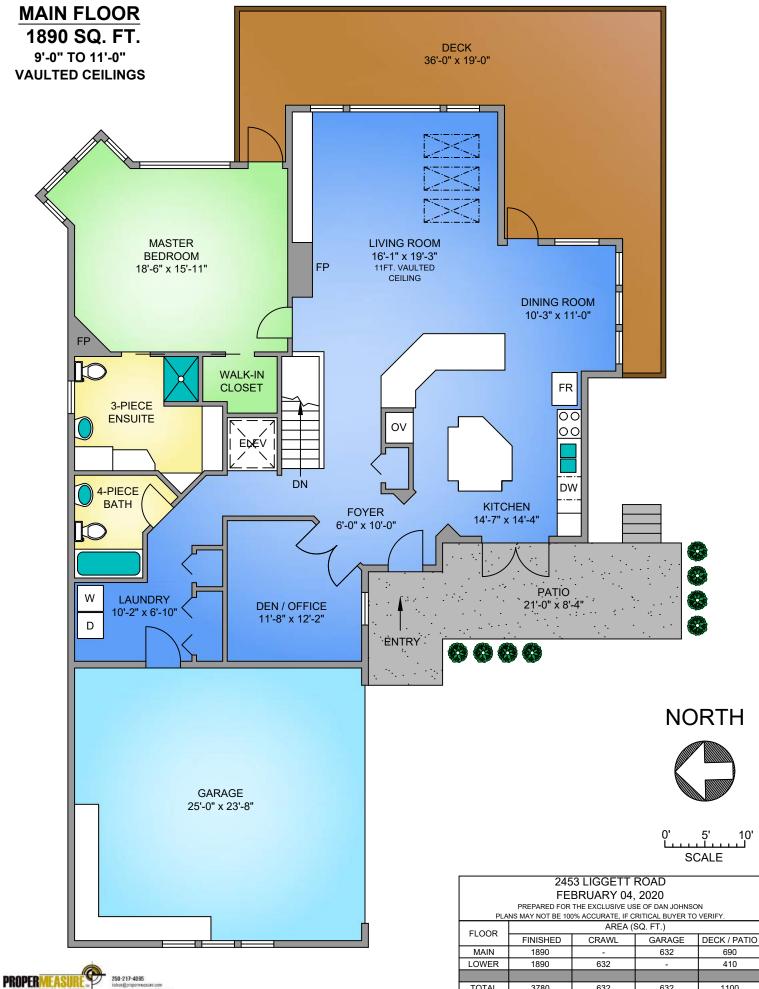

Pemberton Holmes - Duncan

**Priced at** \$849,900

|                                                                                                                                                                                                                                                                                                                                                                                                                                                                                                                                                                                                                                                                                                                                                                                                                                                                                                                                                                                                                                                             | 4.8                                 | Better                              |                   | 2453 LIGO                                                                            | GETT ROAL                                     | D                       |                                            |               |                                           |                                                          |                 | MLS® 469060        |
|-------------------------------------------------------------------------------------------------------------------------------------------------------------------------------------------------------------------------------------------------------------------------------------------------------------------------------------------------------------------------------------------------------------------------------------------------------------------------------------------------------------------------------------------------------------------------------------------------------------------------------------------------------------------------------------------------------------------------------------------------------------------------------------------------------------------------------------------------------------------------------------------------------------------------------------------------------------------------------------------------------------------------------------------------------------|-------------------------------------|-------------------------------------|-------------------|--------------------------------------------------------------------------------------|-----------------------------------------------|-------------------------|--------------------------------------------|---------------|-------------------------------------------|----------------------------------------------------------|-----------------|--------------------|
|                                                                                                                                                                                                                                                                                                                                                                                                                                                                                                                                                                                                                                                                                                                                                                                                                                                                                                                                                                                                                                                             |                                     |                                     |                   | Zone<br>Sub Area<br>City<br>Sub/Complex<br>Cross Street<br>Property Typ              | Z3 MIL                                        | e 3-<br>Mill Ba<br>L BA | Ý                                          |               |                                           | Listing Status<br>Title<br>Possession                    | Active<br>Freeh | old/Strata         |
|                                                                                                                                                                                                                                                                                                                                                                                                                                                                                                                                                                                                                                                                                                                                                                                                                                                                                                                                                                                                                                                             |                                     |                                     |                   | Style<br>Taxes<br>PID#<br>Age                                                        | M Lõ<br>\$4,5                                 | ev Er<br>527            | nt w/Bsmt<br>(2019)<br>287                 |               |                                           | Current Price<br>Sale Price<br>Date Sold                 | \$849,          | 900                |
|                                                                                                                                                                                                                                                                                                                                                                                                                                                                                                                                                                                                                                                                                                                                                                                                                                                                                                                                                                                                                                                             |                                     | 46906.0 - 24                        |                   | Year Built<br>Postal Code<br>Zoning<br>Zoning Jurisd                                 | Sing                                          | 2P4<br>Jie Fa           | umily R3<br>n Valley Regio                 | onal Distri   | ict                                       |                                                          |                 |                    |
|                                                                                                                                                                                                                                                                                                                                                                                                                                                                                                                                                                                                                                                                                                                                                                                                                                                                                                                                                                                                                                                             | INTERIO                             | R                                   |                   |                                                                                      | STY                                           | LE                      |                                            |               |                                           | FE                                                       | ATURES          |                    |
| Bedrooms<br>Bathrooms<br>Ensuite<br># of Fireplaces<br>Fireplace Types                                                                                                                                                                                                                                                                                                                                                                                                                                                                                                                                                                                                                                                                                                                                                                                                                                                                                                                                                                                      | 5<br>3<br>1<br>3<br>Propane         |                                     |                   | Exterior Finish<br>Roof<br>Construction<br>Mobile Approval<br>Foundation<br>Flooring | Stucco<br>Fiberglass<br>Frame<br>Yes<br>Mixed | s Shi                   | ngle                                       | Fu<br>He<br>W | sulation<br>Jel<br>eating<br>ater<br>ewer | Walls:Yes<br>Electric<br>Heat Pur<br>Municipa<br>Connect | Ľ               |                    |
| Basement Type<br>Chattels<br>Amenities                                                                                                                                                                                                                                                                                                                                                                                                                                                                                                                                                                                                                                                                                                                                                                                                                                                                                                                                                                                                                      | Full<br>FRIDGE, STO<br>Wheelchair A | OVE, BAR FRI<br>Access, Garder      | DGE, WA           | Bent Devel<br>SHER, DRYER<br>uilt In Vacuur                                          | Fully Finis<br>, STAND UF<br>n, Main Leve     | P FRE                   | try, Sprinkler                             | System, F     | Fully Fe                                  | enced                                                    |                 |                    |
|                                                                                                                                                                                                                                                                                                                                                                                                                                                                                                                                                                                                                                                                                                                                                                                                                                                                                                                                                                                                                                                             |                                     |                                     | 511               | CO                                                                                   | MPLEX IN                                      |                         |                                            |               |                                           | <u> </u>                                                 |                 |                    |
| Strata Fee<br>Display Suite#<br>Fee Incl<br>Outdoor Area<br>Access By<br>Shared Amenities                                                                                                                                                                                                                                                                                                                                                                                                                                                                                                                                                                                                                                                                                                                                                                                                                                                                                                                                                                   |                                     | Units ir<br>Units F                 | n Bldg<br>rojects |                                                                                      | Lev                                           |                         | f Suite<br>red Parking Spa                 | aces 2        |                                           | Laundr<br>Air Con                                        |                 |                    |
|                                                                                                                                                                                                                                                                                                                                                                                                                                                                                                                                                                                                                                                                                                                                                                                                                                                                                                                                                                                                                                                             | f Rooms 15                          | (Total Sqft:                        | 3,780             | )                                                                                    |                                               |                         |                                            | FLOC          | OR AR                                     | EA (sqft)                                                |                 |                    |
| Entranco                                                                                                                                                                                                                                                                                                                                                                                                                                                                                                                                                                                                                                                                                                                                                                                                                                                                                                                                                                                                                                                    | Down                                | Main                                | Up                | Other                                                                                | Finished<br>Downstairs                        |                         | 3,780<br>1,890                             |               |                                           | Unfinished<br>Main Level                                 | 1,890           |                    |
| Entrance<br>Living Room                                                                                                                                                                                                                                                                                                                                                                                                                                                                                                                                                                                                                                                                                                                                                                                                                                                                                                                                                                                                                                     |                                     | 10x6<br>19'3x16'1                   |                   |                                                                                      | Upper Leve                                    |                         | 1,090                                      |               |                                           | Other                                                    | 1,090           |                    |
| Dining Room                                                                                                                                                                                                                                                                                                                                                                                                                                                                                                                                                                                                                                                                                                                                                                                                                                                                                                                                                                                                                                                 |                                     | 11x10'3                             |                   |                                                                                      |                                               |                         |                                            | EXTER         | RIOR                                      | FEATURES                                                 |                 |                    |
| Kitchen<br>Laundry/Uti                                                                                                                                                                                                                                                                                                                                                                                                                                                                                                                                                                                                                                                                                                                                                                                                                                                                                                                                                                                                                                      |                                     | 14'7x14'4<br>10'2x6'10              |                   |                                                                                      | Lot Width                                     |                         |                                            |               |                                           | Lot Acres                                                | 0.358           |                    |
| Den                                                                                                                                                                                                                                                                                                                                                                                                                                                                                                                                                                                                                                                                                                                                                                                                                                                                                                                                                                                                                                                         |                                     | 10 2x0 10<br>12'2x11'8              |                   |                                                                                      | Lot Depth<br>Lot Shape                        |                         |                                            |               |                                           | Lot Size                                                 | 15,594          |                    |
| Master Bedroom<br>Garage                                                                                                                                                                                                                                                                                                                                                                                                                                                                                                                                                                                                                                                                                                                                                                                                                                                                                                                                                                                                                                    | 17110-15                            | 18'6x15'11<br>25x23'8               |                   |                                                                                      | Parking Typ<br>Site Influenc                  |                         | Garage - Dou<br>View - Moun<br>Landscaped, | ntain, View   |                                           |                                                          | Nearby, F       | ecreation Nearby,  |
| Family Room<br>Eating Nook                                                                                                                                                                                                                                                                                                                                                                                                                                                                                                                                                                                                                                                                                                                                                                                                                                                                                                                                                                                                                                  | 17'10x15'5<br>10'5x9'2              |                                     |                   |                                                                                      | Elementary<br>Middle                          |                         | GEORGE BO                                  | NNER          |                                           |                                                          |                 |                    |
| Other                                                                                                                                                                                                                                                                                                                                                                                                                                                                                                                                                                                                                                                                                                                                                                                                                                                                                                                                                                                                                                                       | 11'6x7                              |                                     |                   |                                                                                      | Secondary                                     |                         | FRANCES KI                                 | ELSEY         |                                           |                                                          |                 |                    |
| Bedroom<br>Bedroom                                                                                                                                                                                                                                                                                                                                                                                                                                                                                                                                                                                                                                                                                                                                                                                                                                                                                                                                                                                                                                          | 20'7x12'3<br>17'5x11'2              |                                     |                   |                                                                                      | Legal Descr<br>Restrictions                   | iption                  | LOT H, DLOT                                | T 47, LDIS    | ST 29,                                    | VIS2597                                                  |                 |                    |
| Bedroom                                                                                                                                                                                                                                                                                                                                                                                                                                                                                                                                                                                                                                                                                                                                                                                                                                                                                                                                                                                                                                                     | 16'1x10                             |                                     |                   |                                                                                      | Mortgage Ir                                   |                         | Must be Paid                               | d Off         |                                           | Tax Roll Numbe                                           | er              |                    |
| Bedroom                                                                                                                                                                                                                                                                                                                                                                                                                                                                                                                                                                                                                                                                                                                                                                                                                                                                                                                                                                                                                                                     | 12'6x10'5                           |                                     |                   |                                                                                      | Listed By                                     |                         | Pemberton I                                |               |                                           |                                                          |                 |                    |
| Bathroom                                                                                                                                                                                                                                                                                                                                                                                                                                                                                                                                                                                                                                                                                                                                                                                                                                                                                                                                                                                                                                                    |                                     | 4pc                                 |                   |                                                                                      |                                               |                         |                                            |               |                                           |                                                          |                 |                    |
| Ensuite                                                                                                                                                                                                                                                                                                                                                                                                                                                                                                                                                                                                                                                                                                                                                                                                                                                                                                                                                                                                                                                     | Anc                                 | Зрс                                 |                   |                                                                                      |                                               |                         |                                            |               |                                           |                                                          |                 |                    |
| Bathroom       4pc         GARDENERS PARADISE in beautiful Mill Bay! This 5 bed, 3 bath main level entry home with a full walk out basement has been beautifully maintained. The property with its' meandering gardens, beautiful flowers and lush shrubs and trees is absolutely stunning and sure to please the most discriminating buyer. This one should be on the garden tours for sure! The home has a spacious great room with valled ceilings, hardwood floors & beautiful rock gas insert fireplace. A gournet kitchen with central island, built in wine rack & newer appliances is a cook's dream. An expansive master suite with ocean view, luxurious ensuite & deck access. A den, full bath, & large laundry room complete the main floor. Downstairs has 4 generous bedrooms, family/games room with wet bar, & impressive full bath. Other features include an oversized double garage, 600 sqft storage area (6 ft high, efficient heat pump, 3 gas fireplaces & a large sun deck. Home is wheelchair friendly with custom elevator lift. |                                     |                                     |                   |                                                                                      |                                               |                         |                                            |               |                                           |                                                          |                 |                    |
|                                                                                                                                                                                                                                                                                                                                                                                                                                                                                                                                                                                                                                                                                                                                                                                                                                                                                                                                                                                                                                                             |                                     | Agent                               | Email wrk         |                                                                                      | OHNSON - 1<br>\$ 250-709                      | Repre                   | esentative<br>7                            |               | state ca                                  | a                                                        |                 | Pemberton          |
|                                                                                                                                                                                                                                                                                                                                                                                                                                                                                                                                                                                                                                                                                                                                                                                                                                                                                                                                                                                                                                                             | O                                   | ffice Email dunca                   |                   | <b>Pemb</b><br>\$ 250-7                                                              | erton Holm<br>746-8123 🗎                      | <b>es Lt</b><br>250-    | <b>d. (Dun)</b><br>746-8115                |               |                                           |                                                          |                 | Holmes             |
|                                                                                                                                                                                                                                                                                                                                                                                                                                                                                                                                                                                                                                                                                                                                                                                                                                                                                                                                                                                                                                                             | The abov                            | e information is<br>Not intended to | from sou          | 23 QUEE<br>rces deemed re                                                            | NS ROAD DU                                    | JNCA<br>10uld           | N V9L 2W1<br>not be relied u               | ipon withou   | ut indep                                  | oendent verifica                                         | tion.           | ·ESTABLISHED 1887· |
|                                                                                                                                                                                                                                                                                                                                                                                                                                                                                                                                                                                                                                                                                                                                                                                                                                                                                                                                                                                                                                                             |                                     |                                     |                   |                                                                                      |                                               |                         |                                            |               |                                           |                                                          |                 |                    |