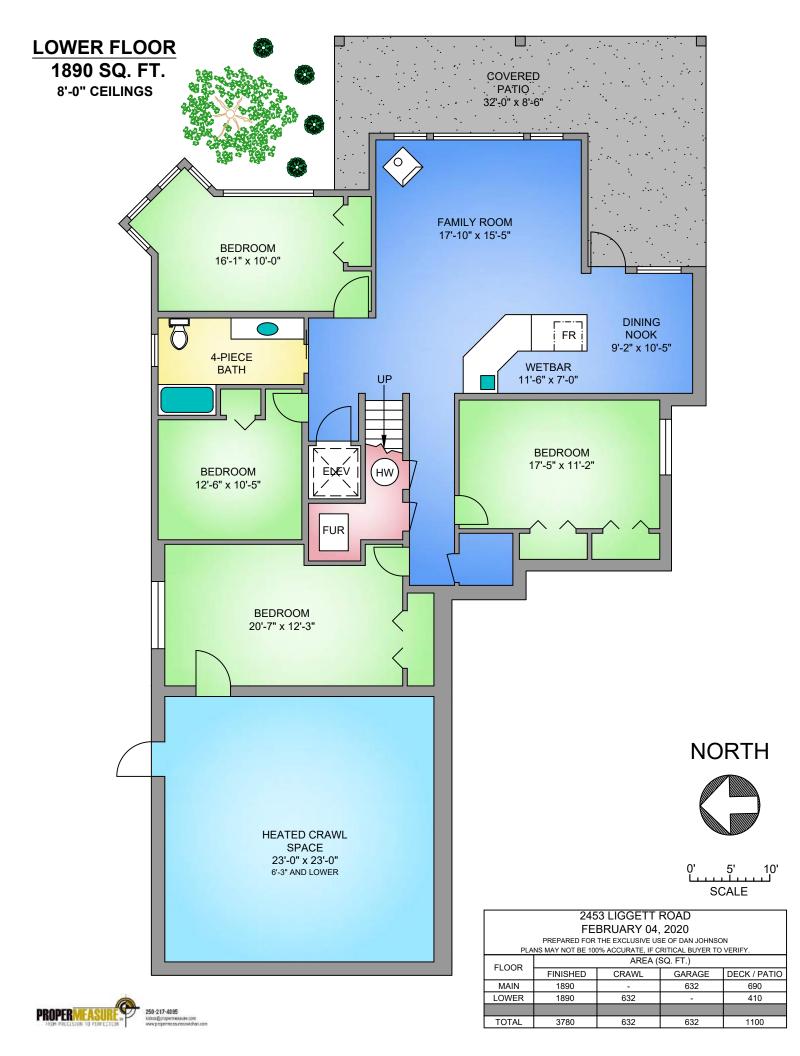

## 2453 Liggett Road

OCEAN VIEW and a gardeners paradise in beautiful Mill Bay! This 5 bedroom/3 bathroom main level entry home with a full walk out basement has been beautifully maintained. The property with its' meandering gardens, beautiful flowers and lush shrubs and trees is absolutely stunning and sure to please the most discriminating buyer. This one should be on the garden tours for sure! The home has a spacious great room with vaulted ceilings, hardwood floors & beautiful rock gas insert fireplace. A gourmet kitchen with central island, built in wine rack & newer appliances is a cook's dream. An expansive master suite with ocean view, luxurious ensuite & deck access. A den, full bath, & large laundry room complete the main floor. Downstairs has 4 generous bedrooms, family/games room with wet bar, & impressive full bath. Other features include an oversized double garage, 600 sqft storage area with 6 ft high ceiling, efficient heat pump, 3 gas fireplaces & a large sun deck. This home was constructed for wheelchair access complete with a custom elevator lift & a gentle concrete path meandering through the beautiful formal landscaping. Call your agent to view today! <u>Area</u> Z3 Mill Bay <u>Age</u> 1997

Bedrooms

Bathrooms

Floor Space

Lot Size

Pemberton Holmes - Duncan

**Priced at** \$849,900

|                                                                                                                                                                                                                                                                                                                                                                                                                                                                                                                                                                                                                                                                                                                                                                                                                                                                                                                                                                                                                                                             | 4.8                                 | Better                              |                   | 2453 LIGO                                                                            | GETT ROAL                                     | D                       |                                            |               |                                           |                                                          |                 | MLS® 469060        |
|-------------------------------------------------------------------------------------------------------------------------------------------------------------------------------------------------------------------------------------------------------------------------------------------------------------------------------------------------------------------------------------------------------------------------------------------------------------------------------------------------------------------------------------------------------------------------------------------------------------------------------------------------------------------------------------------------------------------------------------------------------------------------------------------------------------------------------------------------------------------------------------------------------------------------------------------------------------------------------------------------------------------------------------------------------------|-------------------------------------|-------------------------------------|-------------------|--------------------------------------------------------------------------------------|-----------------------------------------------|-------------------------|--------------------------------------------|---------------|-------------------------------------------|----------------------------------------------------------|-----------------|--------------------|
|                                                                                                                                                                                                                                                                                                                                                                                                                                                                                                                                                                                                                                                                                                                                                                                                                                                                                                                                                                                                                                                             |                                     |                                     |                   | Zone<br>Sub Area<br>City<br>Sub/Complex<br>Cross Street<br>Property Typ              | Z3 MIL                                        | e 3-<br>Mill Ba<br>L BA | Ý                                          |               |                                           | Listing Status<br>Title<br>Possession                    | Active<br>Freeh | old/Strata         |
|                                                                                                                                                                                                                                                                                                                                                                                                                                                                                                                                                                                                                                                                                                                                                                                                                                                                                                                                                                                                                                                             |                                     |                                     |                   | Style<br>Taxes<br>PID#<br>Age                                                        | M Lõ<br>\$4,5                                 | ev Er<br>527            | nt w/Bsmt<br>(2019)<br>287                 |               |                                           | Current Price<br>Sale Price<br>Date Sold                 | \$849,          | 900                |
|                                                                                                                                                                                                                                                                                                                                                                                                                                                                                                                                                                                                                                                                                                                                                                                                                                                                                                                                                                                                                                                             |                                     | 46906.0 - 24                        |                   | Year Built<br>Postal Code<br>Zoning<br>Zoning Jurisd                                 | Sing                                          | 2P4<br>Jie Fa           | umily R3<br>n Valley Regio                 | onal Distri   | ict                                       |                                                          |                 |                    |
|                                                                                                                                                                                                                                                                                                                                                                                                                                                                                                                                                                                                                                                                                                                                                                                                                                                                                                                                                                                                                                                             | INTERIO                             | R                                   |                   |                                                                                      | STY                                           | LE                      |                                            |               |                                           | FE                                                       | ATURES          |                    |
| Bedrooms<br>Bathrooms<br>Ensuite<br># of Fireplaces<br>Fireplace Types                                                                                                                                                                                                                                                                                                                                                                                                                                                                                                                                                                                                                                                                                                                                                                                                                                                                                                                                                                                      | 5<br>3<br>1<br>3<br>Propane         |                                     |                   | Exterior Finish<br>Roof<br>Construction<br>Mobile Approval<br>Foundation<br>Flooring | Stucco<br>Fiberglass<br>Frame<br>Yes<br>Mixed | s Shi                   | ngle                                       | Fu<br>He<br>W | sulation<br>Jel<br>eating<br>ater<br>ewer | Walls:Yes<br>Electric<br>Heat Pur<br>Municipa<br>Connect | Ľ               |                    |
| Basement Type<br>Chattels<br>Amenities                                                                                                                                                                                                                                                                                                                                                                                                                                                                                                                                                                                                                                                                                                                                                                                                                                                                                                                                                                                                                      | Full<br>FRIDGE, STO<br>Wheelchair A | OVE, BAR FRI<br>Access, Garder      | DGE, WA           | Bent Devel<br>SHER, DRYER<br>uilt In Vacuur                                          | Fully Finis<br>, STAND UF<br>n, Main Leve     | P FRE                   | try, Sprinkler                             | System, F     | Fully Fe                                  | enced                                                    |                 |                    |
|                                                                                                                                                                                                                                                                                                                                                                                                                                                                                                                                                                                                                                                                                                                                                                                                                                                                                                                                                                                                                                                             |                                     |                                     | 511               | CO                                                                                   | MPLEX IN                                      |                         |                                            |               |                                           | <u> </u>                                                 |                 |                    |
| Strata Fee<br>Display Suite#<br>Fee Incl<br>Outdoor Area<br>Access By<br>Shared Amenities                                                                                                                                                                                                                                                                                                                                                                                                                                                                                                                                                                                                                                                                                                                                                                                                                                                                                                                                                                   |                                     | Units ir<br>Units F                 | n Bldg<br>rojects |                                                                                      | Lev                                           |                         | f Suite<br>red Parking Spa                 | aces 2        |                                           | Laundr<br>Air Con                                        |                 |                    |
|                                                                                                                                                                                                                                                                                                                                                                                                                                                                                                                                                                                                                                                                                                                                                                                                                                                                                                                                                                                                                                                             | f Rooms 15                          | (Total Sqft:                        | 3,780             | )                                                                                    |                                               |                         |                                            | FLOC          | OR AR                                     | EA (sqft)                                                |                 |                    |
| Entranco                                                                                                                                                                                                                                                                                                                                                                                                                                                                                                                                                                                                                                                                                                                                                                                                                                                                                                                                                                                                                                                    | Down                                | Main                                | Up                | Other                                                                                | Finished<br>Downstairs                        |                         | 3,780<br>1,890                             |               |                                           | Unfinished<br>Main Level                                 | 1,890           |                    |
| Entrance<br>Living Room                                                                                                                                                                                                                                                                                                                                                                                                                                                                                                                                                                                                                                                                                                                                                                                                                                                                                                                                                                                                                                     |                                     | 10x6<br>19'3x16'1                   |                   |                                                                                      | Upper Leve                                    |                         | 1,090                                      |               |                                           | Other                                                    | 1,090           |                    |
| Dining Room                                                                                                                                                                                                                                                                                                                                                                                                                                                                                                                                                                                                                                                                                                                                                                                                                                                                                                                                                                                                                                                 |                                     | 11x10'3                             |                   |                                                                                      |                                               |                         |                                            | EXTER         | RIOR                                      | FEATURES                                                 |                 |                    |
| Kitchen<br>Laundry/Uti                                                                                                                                                                                                                                                                                                                                                                                                                                                                                                                                                                                                                                                                                                                                                                                                                                                                                                                                                                                                                                      |                                     | 14'7x14'4<br>10'2x6'10              |                   |                                                                                      | Lot Width                                     |                         |                                            |               |                                           | Lot Acres                                                | 0.358           |                    |
| Den                                                                                                                                                                                                                                                                                                                                                                                                                                                                                                                                                                                                                                                                                                                                                                                                                                                                                                                                                                                                                                                         |                                     | 10 2x0 10<br>12'2x11'8              |                   |                                                                                      | Lot Depth<br>Lot Shape                        |                         |                                            |               |                                           | Lot Size                                                 | 15,594          |                    |
| Master Bedroom<br>Garage                                                                                                                                                                                                                                                                                                                                                                                                                                                                                                                                                                                                                                                                                                                                                                                                                                                                                                                                                                                                                                    | 17110-15                            | 18'6x15'11<br>25x23'8               |                   |                                                                                      | Parking Typ<br>Site Influenc                  |                         | Garage - Dou<br>View - Moun<br>Landscaped, | ntain, View   |                                           |                                                          | Nearby, F       | ecreation Nearby,  |
| Family Room<br>Eating Nook                                                                                                                                                                                                                                                                                                                                                                                                                                                                                                                                                                                                                                                                                                                                                                                                                                                                                                                                                                                                                                  | 17'10x15'5<br>10'5x9'2              |                                     |                   |                                                                                      | Elementary<br>Middle                          |                         | GEORGE BO                                  | NNER          |                                           |                                                          |                 |                    |
| Other                                                                                                                                                                                                                                                                                                                                                                                                                                                                                                                                                                                                                                                                                                                                                                                                                                                                                                                                                                                                                                                       | 11'6x7                              |                                     |                   |                                                                                      | Secondary                                     |                         | FRANCES KI                                 | ELSEY         |                                           |                                                          |                 |                    |
| Bedroom<br>Bedroom                                                                                                                                                                                                                                                                                                                                                                                                                                                                                                                                                                                                                                                                                                                                                                                                                                                                                                                                                                                                                                          | 20'7x12'3<br>17'5x11'2              |                                     |                   |                                                                                      | Legal Descr<br>Restrictions                   | iption                  | LOT H, DLOT                                | T 47, LDIS    | ST 29,                                    | VIS2597                                                  |                 |                    |
| Bedroom                                                                                                                                                                                                                                                                                                                                                                                                                                                                                                                                                                                                                                                                                                                                                                                                                                                                                                                                                                                                                                                     | 16'1x10                             |                                     |                   |                                                                                      | Mortgage Ir                                   |                         | Must be Paid                               | d Off         |                                           | Tax Roll Numbe                                           | er              |                    |
| Bedroom                                                                                                                                                                                                                                                                                                                                                                                                                                                                                                                                                                                                                                                                                                                                                                                                                                                                                                                                                                                                                                                     | 12'6x10'5                           |                                     |                   |                                                                                      | Listed By                                     |                         | Pemberton I                                |               |                                           |                                                          |                 |                    |
| Bathroom                                                                                                                                                                                                                                                                                                                                                                                                                                                                                                                                                                                                                                                                                                                                                                                                                                                                                                                                                                                                                                                    |                                     | 4pc                                 |                   |                                                                                      |                                               |                         |                                            |               |                                           |                                                          |                 |                    |
| Ensuite                                                                                                                                                                                                                                                                                                                                                                                                                                                                                                                                                                                                                                                                                                                                                                                                                                                                                                                                                                                                                                                     | Anc                                 | Зрс                                 |                   |                                                                                      |                                               |                         |                                            |               |                                           |                                                          |                 |                    |
| Bathroom       4pc         GARDENERS PARADISE in beautiful Mill Bay! This 5 bed, 3 bath main level entry home with a full walk out basement has been beautifully maintained. The property with its' meandering gardens, beautiful flowers and lush shrubs and trees is absolutely stunning and sure to please the most discriminating buyer. This one should be on the garden tours for sure! The home has a spacious great room with valled ceilings, hardwood floors & beautiful rock gas insert fireplace. A gournet kitchen with central island, built in wine rack & newer appliances is a cook's dream. An expansive master suite with ocean view, luxurious ensuite & deck access. A den, full bath, & large laundry room complete the main floor. Downstairs has 4 generous bedrooms, family/games room with wet bar, & impressive full bath. Other features include an oversized double garage, 600 sqft storage area (6 ft high, efficient heat pump, 3 gas fireplaces & a large sun deck. Home is wheelchair friendly with custom elevator lift. |                                     |                                     |                   |                                                                                      |                                               |                         |                                            |               |                                           |                                                          |                 |                    |
|                                                                                                                                                                                                                                                                                                                                                                                                                                                                                                                                                                                                                                                                                                                                                                                                                                                                                                                                                                                                                                                             |                                     | Agent                               | Email wrk         |                                                                                      | OHNSON - 1<br>\$ 250-709                      | Repre                   | esentative<br>7                            |               | state ca                                  | a                                                        |                 | Pemberton          |
|                                                                                                                                                                                                                                                                                                                                                                                                                                                                                                                                                                                                                                                                                                                                                                                                                                                                                                                                                                                                                                                             | O                                   | ffice Email dunca                   |                   | <b>Pemb</b><br>\$ 250-7                                                              | erton Holm<br>746-8123 🗎                      | <b>es Lt</b><br>250-    | <b>d. (Dun)</b><br>746-8115                |               |                                           |                                                          |                 | Holmes             |
|                                                                                                                                                                                                                                                                                                                                                                                                                                                                                                                                                                                                                                                                                                                                                                                                                                                                                                                                                                                                                                                             | The abov                            | e information is<br>Not intended to | from sou          | 23 QUEE<br>rces deemed re                                                            | NS ROAD DU                                    | JNCA<br>10uld           | N V9L 2W1<br>not be relied u               | ipon withou   | ut indep                                  | oendent verifica                                         | tion.           | ·ESTABLISHED 1887· |
|                                                                                                                                                                                                                                                                                                                                                                                                                                                                                                                                                                                                                                                                                                                                                                                                                                                                                                                                                                                                                                                             |                                     |                                     |                   |                                                                                      |                                               |                         |                                            |               |                                           |                                                          |                 |                    |