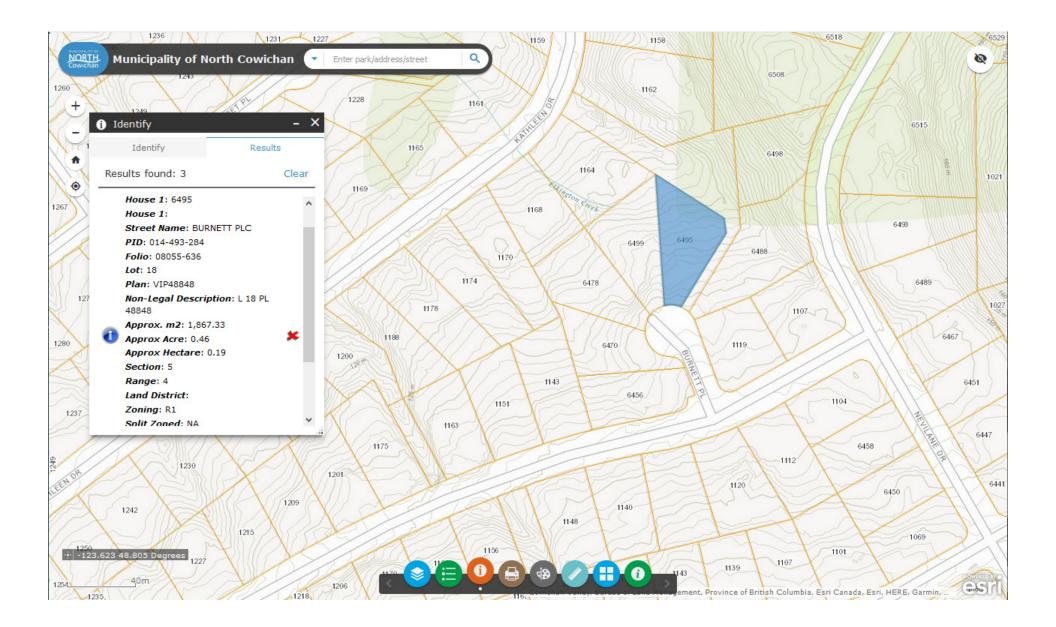

| Priced at<br>\$525,000 | Area<br>Bedrooms<br>Bathrooms<br>Lot Size<br>Floor Space | Z3 East Duncan<br>3<br>3<br>0.44<br>2910 | Age<br>Taxes<br>Tax Year<br>MLS#<br>Parking | 1990<br>3856<br>2019<br>467265<br>Garage - Dbl |
|------------------------|----------------------------------------------------------|------------------------------------------|---------------------------------------------|------------------------------------------------|
|                        |                                                          |                                          |                                             | (250) 746-81                                   |