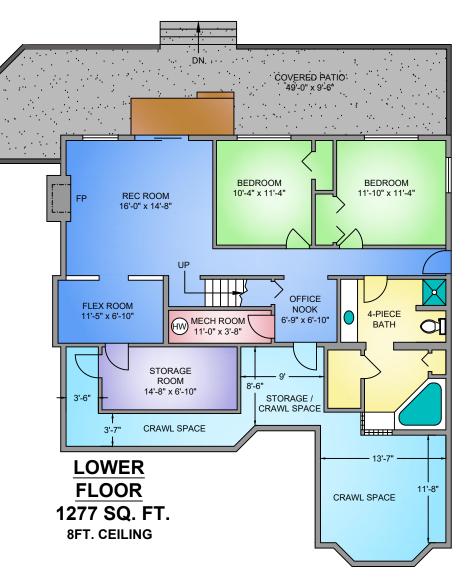

### 6495 Burnett Place

If you are looking for a peaceful area to live at the end of a quiet cul-de-sac in Maple Bay, you just found it! This 3 bedroom + den, 3 bath home in Lakeview Estates has lots of windows on the main floor that let in natural light and a large open living and dining area with a cozy fireplace and access to the expansive private deck. The flooring on the main has been upgraded to gorgeous engineered hardwoods. The kitchen has lovely tile backsplash with classic oak cabinetry and there is a family room just off the eating nook which also accesses the deck. Master suite on the main level with a 3pc en suite, and a good-sized den which could easily be used as a 4th bedroom. Loads of parking with a double garage and space for your RV or boat, too! At this price, this home will not last long. Call today to view!