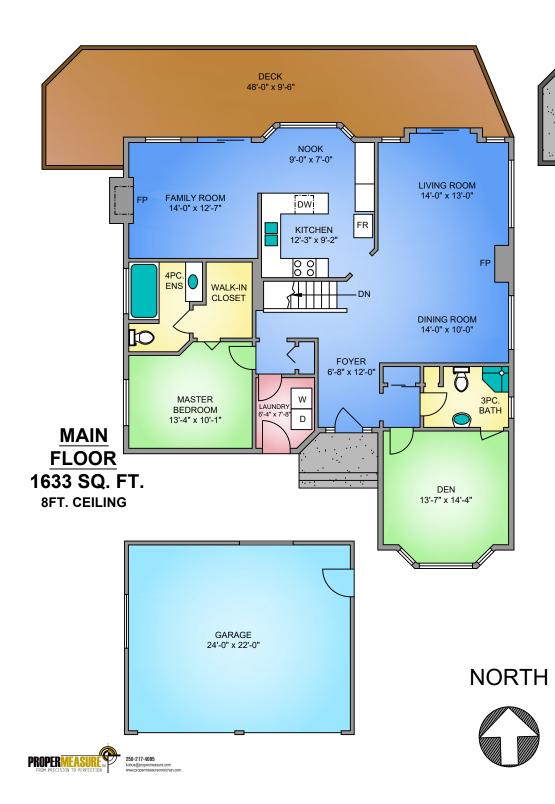

### 6495 Burnett Place

If you are looking for a peaceful area to live at the end of a quiet cul-de-sac in Maple Bay, you just found it! This 3 bedroom + den, 3 bath home in Lakeview Estates has lots of windows on the main floor that let in natural light and a large open living and dining area with a cozy fireplace and access to the expansive private deck. The flooring on the main has been upgraded to gorgeous engineered hardwoods. The kitchen has lovely tile backsplash with classic oak cabinetry and there is a family room just off the eating nook which also accesses the deck. Master suite on the main level with a 3pc en suite, and a good-sized den which could easily be used as a 4th bedroom. Loads of parking with a double garage and space for your RV or boat, too! At this price, this home will not last long. Call today to view!

| Priced at<br>\$525,000 | Area<br>Bedrooms<br>Bathrooms<br>Lot Size<br>Floor Space | Z3 East Duncan<br>3<br>3<br>0.44<br>2910 | Age<br>Taxes<br>Tax Year<br>MLS#<br>Parking | 1990<br>3856<br>2019<br>467265<br>Garage - Dbl |
|------------------------|----------------------------------------------------------|------------------------------------------|---------------------------------------------|------------------------------------------------|
|                        |                                                          |                                          |                                             | (250) 746-81                                   |