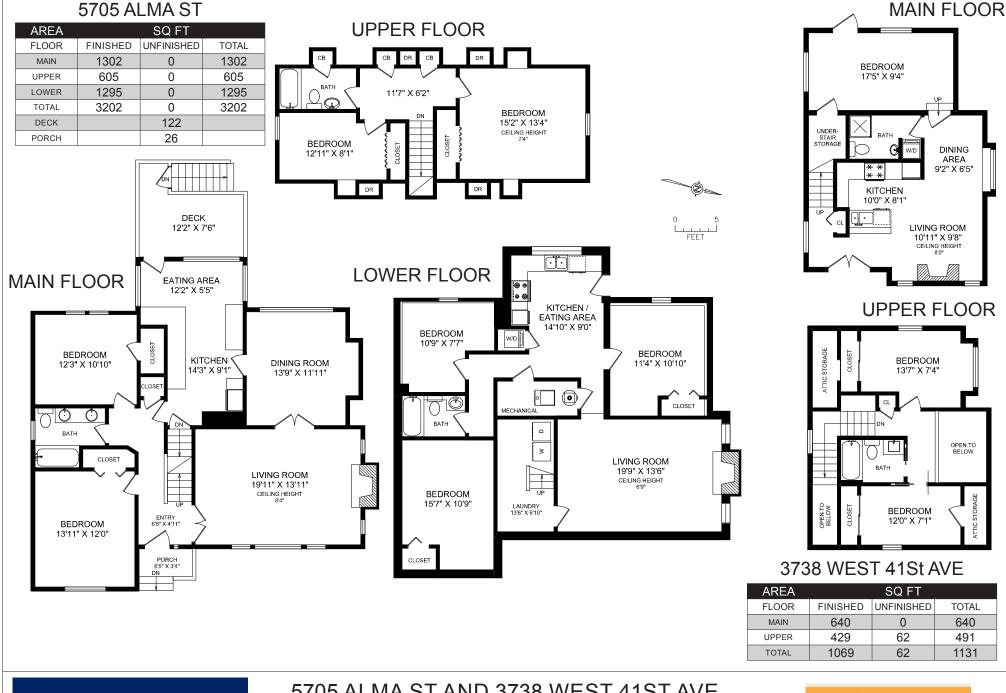

## 5705 ALMA ST AND 3738 WEST 41ST AVE

THIS DOCUMENT PREPARED FOR THE EXCLUSIVE USE OF

ANDIE SKENE & CHERYL NADEAU

MEASURED 06/03/2016, 2016 BY JUSTIN GREENWOOD

All information furnished regarding this property is from sources deemed reliable but no warranty or representation is made to the accuracy thereof.

## 5705 ALMA STREET THIS DOCUMENT PREPARED FOR THE EXCLUSIVE USE OF ANDIE SKENE & CHERYL NADEAU

MARKETING TOOLS FOR REAL ESTATE 866.388.6998 orders@realfoto.ca

MEASURED 06/03/2016, 2016 BY JUSTIN GREENWOOD

## MAIN FLOOR **UPPER FLOOR BEDROOM** ATTIC STORAGE 17'5" X 9'4" **BEDROOM** 13'7" X 7'4" FEET UP CL UNDER-**BATH** STAIR DN STORAGE **DINING** W/D **AREA OPEN TO** <del>\*</del> \* 9'2" X 6'5" **BELOW** $\times$ $\times$ **BATH KITCHEN** 10'0" X 8'1" UP ATTIC STORAGE OPEN TO BELOW LIVING ROOM **BEDROOM** 10'11" X 9'8" 12'0" X 7'1" **CEILING HEIGHT** 8'0"

## 3738 WEST 41ST AVE THIS DOCUMENT PREPARED FOR THE EXCLUSIVE USE OF ANDIE SKENE & CHERYL NADEAU