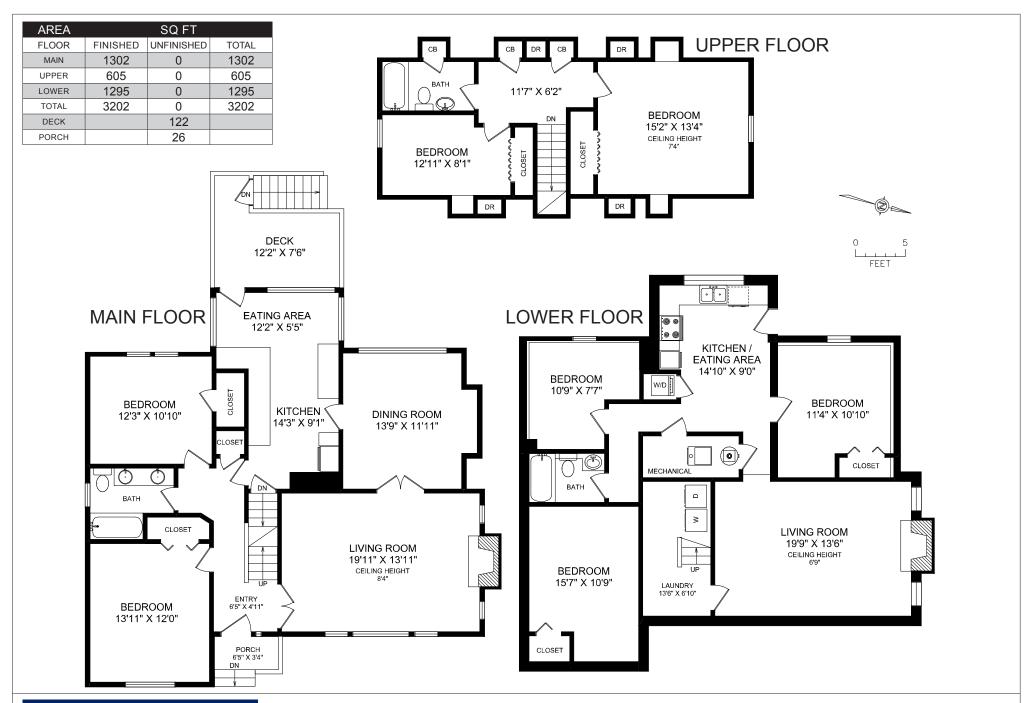

## 5705 ALMA ST AND 3738 WEST 41ST AVE

THIS DOCUMENT PREPARED FOR THE EXCLUSIVE USE OF

ANDIE SKENE & CHERYL NADEAU

MEASURED 06/03/2016, 2016 BY JUSTIN GREENWOOD

All information furnished regarding this property is from sources deemed reliable but no warranty or representation is made to the accuracy thereof.

## 5705 ALMA STREET THIS DOCUMENT PREPARED FOR THE EXCLUSIVE USE OF ANDIE SKENE & CHERYL NADEAU

MARKETING TOOLS FOR REAL ESTATE 866.388.6998 orders@realfoto.ca

MEASURED 06/03/2016, 2016 BY JUSTIN GREENWOOD